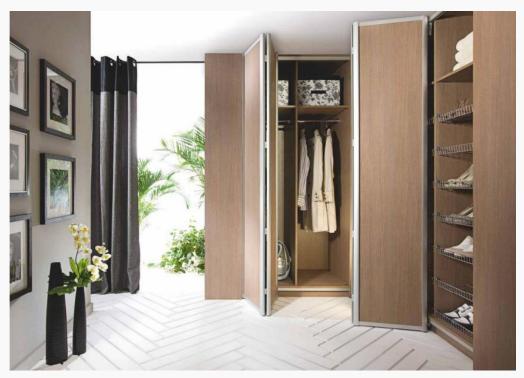

and expeditious completion of the work



Wardrobe with OPAL hinged cabinet doors

# **CLOSETS**



Closet organizer with sliding doors

#### Organizers, built-in wardrobes, and walk-ins

- Closet units come in all sorts of sizes and configurations
- Hanging, double hanging, shelving, drawers can all be designed however is necessary
- Wardrobes can be covered with cabinet doors (24" cabinet depth required) or can be covered with wall to wall, floor to ceiling sliding doors



#### **Highlights:**

- Accessories selections tailored to budget
- Multiple lines for differing aesthetics
- Items for folded & hanging clothing, shoes, handbags, jewellery, accessories and laundry
- Drawer safe box
- LED lighting options









# **ACCESSORIES**

















Bi-pass application

# **DOORS**



Bi-fold door application

### **Door Highlights**

- Bi-pass sliding, pivot, barn door, bi-fold, pocket door
- Largest selection in the city of frame styles and colours
- Choice of aluminum or steel
- Ball bearing rollers: smooth action, very quiet and extra durable
- Top hung, recessed track, and standard bottom roll
- Frameless solid core slab doors
- Shaker style solid core doors



Solid core slab sliding doors



Inside (shown above) & Outside corner door applications

### **Sliding Door Inserts**

- Laminate panel in hundreds of colours
- Back painted glass in several colours
- Mirror, antique mirror
- Clear, frosted and tinted glass
- Architectural glass
- Combinations of materials



Space dividing application

# **SHELVING**



Entertainment centre application

### **Orto Shelvi