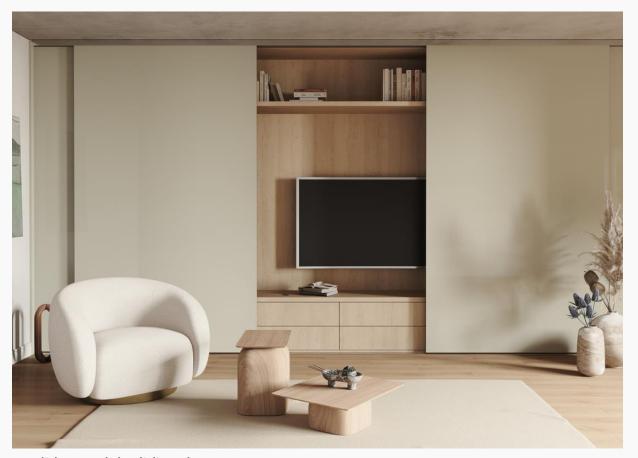

Space dividing application

# **SHELVING**

Entertainment centre application

### **Orto Shelving System**

An architectural way to display valued items or a modern take on dividing rooms.

This system is on the cutting edge of design and comes in several finishes. It is an aluminum framework that can be combined and fitted in different configurations with a variety of shelves and cabinets. Banish boring with Orto.