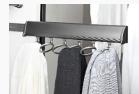

# **CLOSETS**

Closet organizer with sliding doors

#### Organizers, built-in wardrobes, and walk-ins

- Closet units come in all sorts of sizes and configurations
- Hanging, double hanging, shelving, drawers can all be designed however is necessary
- Wardrobes can be covered with cabinet doors (24" cabinet depth required) or can be covered with wall to wall, floor to ceiling sliding doors