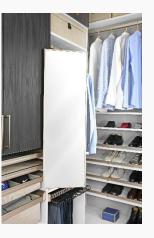

Wardrobe with OPAL hinged cabinet doors

#### Organizers, built-in wardrobes, and walk-ins

- Closet units come in all sorts of sizes and configurations
- Hanging, double hanging, shelving, drawers can all be designed however is necessary
- Wardrobes can be covered with cabinet doors (24" cabinet depth required) or can be covered with wall to wall, floor to ceiling sliding doors