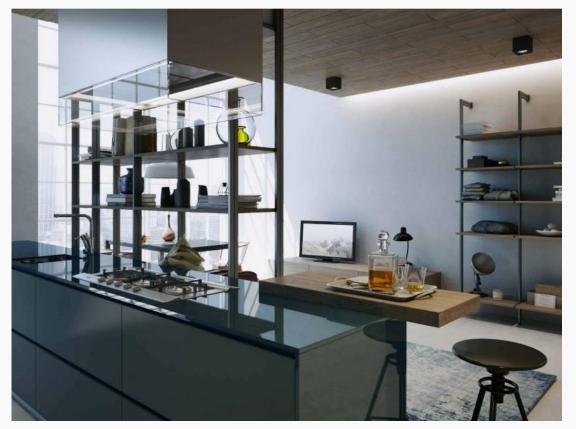

# **SHELVING**

Entertainment centre application

### **Orto Shelving System**

An architectural way to display valued items or a modern take on dividing rooms.

This system is on the cutting edge of design and comes in several finishes. It is an aluminum framework that can be combined and fitted in different configurations with a variety of shelves and cabinets. Banish boring with Orto.