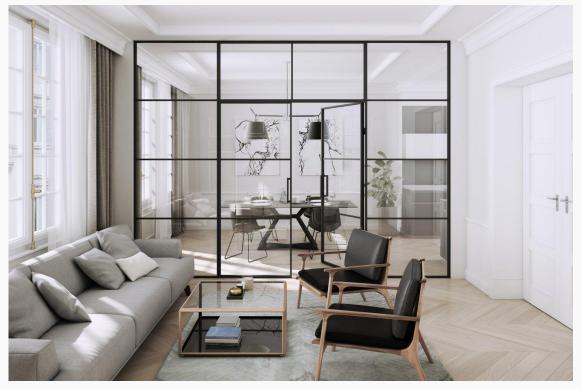

# **PARTITIONS**

LUMI fixed screens

### LUMI Swing | Sliding | Fixed Panels | Screens | Corner Posts

A stylish solution to divide open space or partition rooms.

This system has been extremely well received by the Interior Design community since its introduction at the Interior Design Show and is being specified in more and more projects in the city.

LUMI is an aluminum framed interior glazing system that can be combined and fitted in different configurations and accepts a host of insert material: glass, architectural glass, panel, mirror and more.