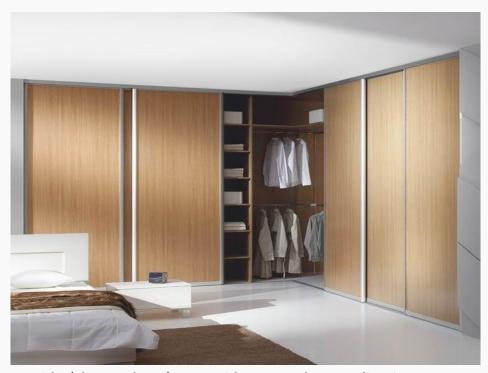

# **CLOSETS**

Closet organizer with sliding doors

#### Organizers, built-in wardrobes, and walk-ins

- Closet units come in all sorts of sizes and configurations
- Hanging, double hanging, shelving, drawers can all be designed however is necessary
- Wardrobes can be covered with cabinet doors (24" cabinet depth required) or can be covered with wall to wall, floor to ceiling sliding doors