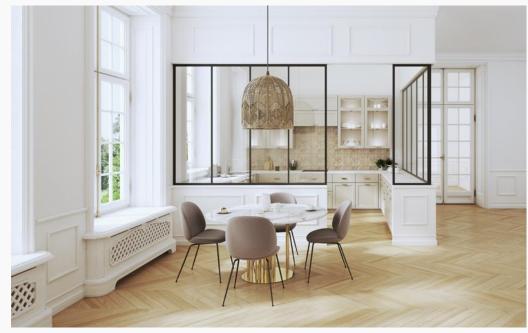

# **PARTITIONS**

LUMI fixed screens

### LUMI Swing | Sliding | Fixed Panels | Screens | Corner Posts

A stylish solution to divide open space or partition rooms.

This system has been extremely well received by the Interior Design community since its introduction at the Interior Design Show and is being specified in more and more projects in the city.

LUMI is an aluminum framed interior glazing system that can be combined and fitted in different configurations and accepts a host of insert material: glass, architectural glass, panel, mirror and more.