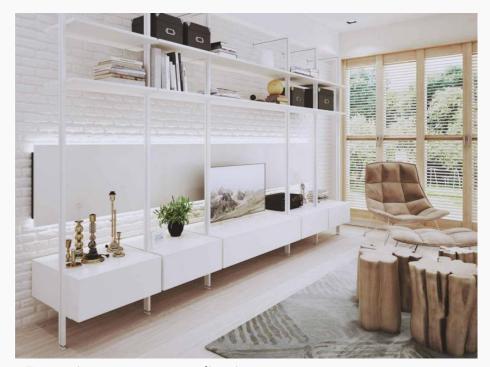

# **SHELVING**

Entertainment centre application

### **Orto Shelving System**

An architectural way to display valued items or a modern take on dividing rooms.

This system is on the cutting edge of design and comes in several finishes. It is an aluminum framework that can be combined and fitted in different configurations with a variety of shelves and cabinets. Banish boring with Orto.