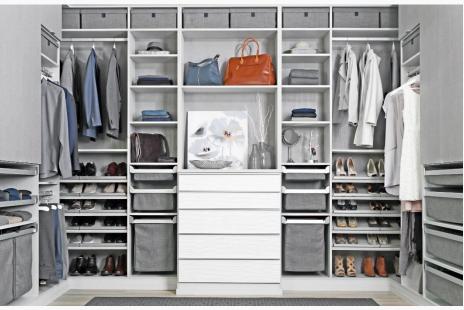

# **CLOSETS**

Closet organizer with sliding doors

#### Organizers, built-in wardrobes, and walk-ins

- Closet units come in all sorts of sizes and configurations
- Hanging, double hanging, shelving, drawers can all be designed however is necessary
- Wardrobes can be covered with cabinet doors (24" cabinet depth required) or can be covered with wall to wall, floor to ceiling sliding doors

#### **Highlights:**

- Accessories selections tailored to budget
- Multiple lines for differing aesthetics
- Items for folded & hanging clothing, shoes, handbags, jewellery, accessories and laundry
- Drawer safe box
- LED lighting options