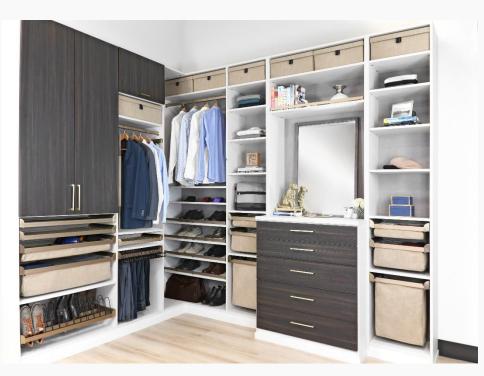

# **CLOSETS**

Closet organizer with sliding doors

#### Organizers, built-in wardrobes, and walk-ins

- Closet units come in all sorts of sizes and configurations
- Hanging, double hanging, shelving, drawers can all be designed however is necessary
- Wardrobes can be covered with cabinet doors (24" cabinet depth required) or can be covered with wall to wall, floor to ceiling sliding doors