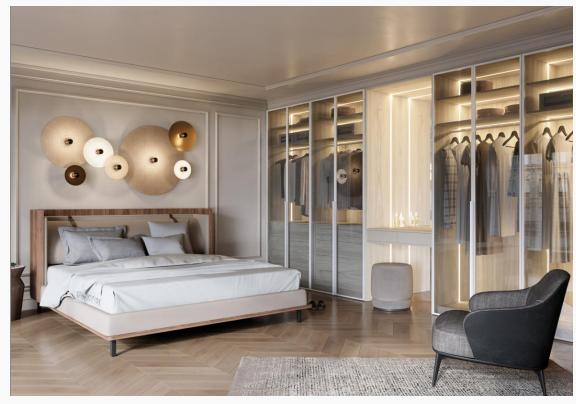

# **CLOSETS**

Closet organizer with sliding doors

#### Organizers, built-in wardrobes, and walk-ins

- Closet units come in all sorts of sizes and configurations
- Hanging, double hanging, shelving, drawers can all be designed however is necessary
- Wardrobes can be covered with cabinet doors (24" cabinet depth required) or can be covered with wall to wall, floor to ceiling sliding doors