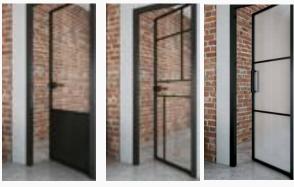

# **DOORS**

Bi-fold door application

### **Door Highlights**

- Bi-pass sliding, pivot, barn door, bi-fold, pocket door
- Largest selection in the city of frame styles and colours
- Choice of aluminum or steel
- Ball bearing rollers: smooth action, very quiet and extra durable
- Top hung, recessed track, and standard bottom roll
- Frameless solid core slab doors
- Shaker style solid core doors

Solid core slab sliding doors

Inside (shown above) & Outside corner door applications

### **Sliding Door Inserts**

- Laminate panel in hundreds of colours
- Back painted glass in several colours
- Mirror, antique mirror
- Clear, frosted and tinted glass
- Architectural glass
- Combinations of materials