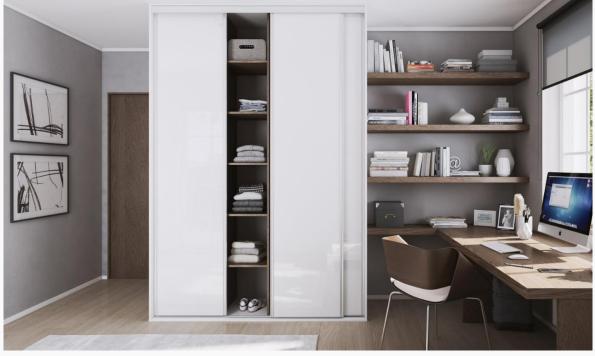

n with other Trades for satisfactory and expeditious completion of the work



Wardrobe with OPAL hinged cabinet doors

# **CLOSETS**



Closet organizer with sliding doors

#### Organizers, built-in wardrobes, and walk-ins

- Closet units come in all sorts of sizes and configurations
- Hanging, double hanging, shelving, drawers can all be designed however is necessary
- Wardrobes can be covered with cabinet doors (24" cabinet depth required) or can be covered with wall to wall, floor to ceiling sliding doors



#### **Highlights:**

- Accessories selections tailored to budget
- Multiple lines for differing aesthetics
- Items for folded & hanging clothing, shoes, handbags, jewellery, accessories and laundry
- Drawer safe box
- LED lighting options









# **ACCESSORIES**

















Bi-pass application

# **DOORS**



Bi-fold door application

### **Door Highlights**

- Bi-pass sliding, pivot, barn door, bi-fold, pocket door
- Largest selection in the city of frame styles and colours
- Choice of aluminum or steel
- Ball bearing rollers: smooth action, very quiet and extra durable
- Top hung, recessed track, and standard bottom roll
- Frameless solid core slab doors
- Shaker style solid core doors



Solid core slab sliding doors



Inside (shown above) & Outside corner door applications

### **Sliding Door Inserts**

- Laminate panel in hundreds of colours
- Back painted glass in several colours
- Mirror, antique mirror
- Clear, frosted and tinted glass
- Architectural glass
- Combinations of materials



Space dividing application

# **SHELVING**



Entertainment c