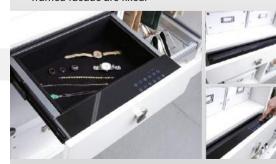

# 53-71641CZ **DRAWER SAFE BOX**

564x400x150, Black

An electronic safe drawer with lock convenient, practical and reliable. The house safe allows you to store documents, small savings, and things you want to hide from children in an inaccessible place. The drawer-safe is made entirely of metal and is installed similarly to in-mount technology. At the face of the safe drawer, MDF or framed facade are fixed.

# **53-71641CZ**DRAWER SAFE BOX

564x400x150, Black

An electronic safe drawer with lock - convenient, practical and reliable. The house safe allows you to store documents, small savings, and things you want to hide from children in an inaccessible place. The drawer-safe is made entirely of metal and is installed similarly to in-mount technology. At the face of the safe drawer, MDF or framed facade are fixed.