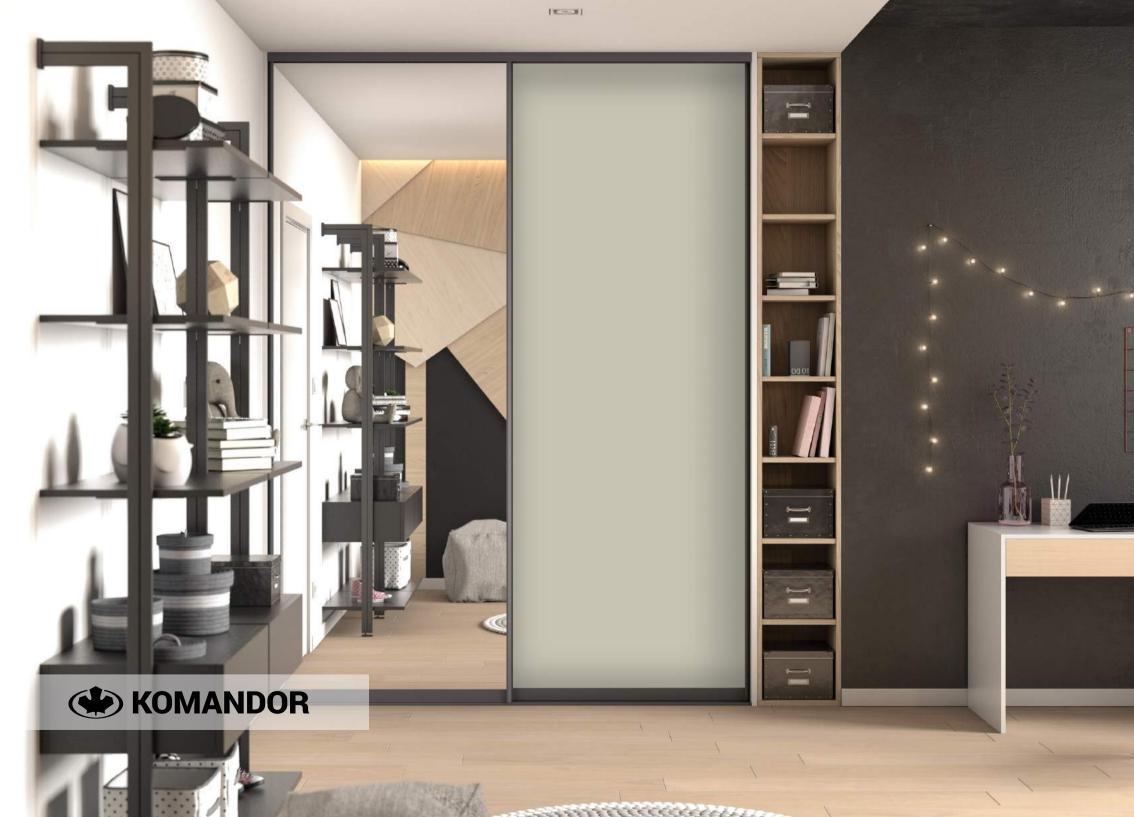

# KID'S ROOM

Every child is unique, so the kid's room should also look special. While furnishing the interior you should consider the temperament, tastes, favourite colours and interests of the child. Bright children's rooms will become a favourite place for young and creative personalities. Due to the spacious wardrobe compartment, there will be enough space in the room for games and fun. Doors insert from the white panel and safe coloured glass with Sati coating were perfectly fit into the overall style and room colour range.

#### COMPOSITION:

System St11 Magnetyt Soft Touch White

Panel W1000 ST9

Glass Egger Premium White Colorimo Sati Powder Rose 3M15

Glass Colorimo Sati Blue 5S24

#### **VARIANTS:**

#### WARDROBE

System: St11 Magnetyt Soft Touch White, Panel: Egger Premium White W1000 St9, Glass: Colorimo Sati Powder Rose 3M15, Soft closing: UNO air spring.

System: St11 Magnetyt Soft Touch White. Panel: Egger Premium White W1000 St9, Glass: Colorimo Blue 5S24.