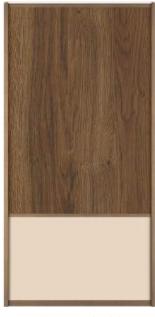

#### VARIANTS:

Image left: WARDROBE

System: Al21 Opal,

Panel: Egger Brown Charleston Oak H3154 ST36,

Glass: Colorimo Sati Champagne 7M44,

Soft Close Hinges.

Image right: System: Al21 Opal, Glass: Colorimo Sati Walnut 7M 30, Soft Close Hinges.