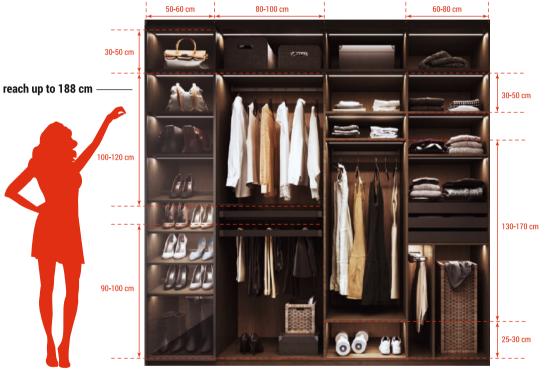

# **CHECK HOW MUCH SPACE IS REQUIRED FOR** THE FOLLOWING PIECES OF CLOT

130-170 cm 100-120 cm 90-100 cm 70-80 cm 30-50 cm 25-30 cm

coats, overcoats, long dresses

blazers, suit jackets, jackets, trousers, short dresses

shirts, T-shirts, belts, ties, neckerchieves

skirts and trousers on the hanger

folded clothes, stored things, seasonal items, boots, bags and briefcases

shoes, jewellery and lingerie drawers, multifunctional drawers, baskets