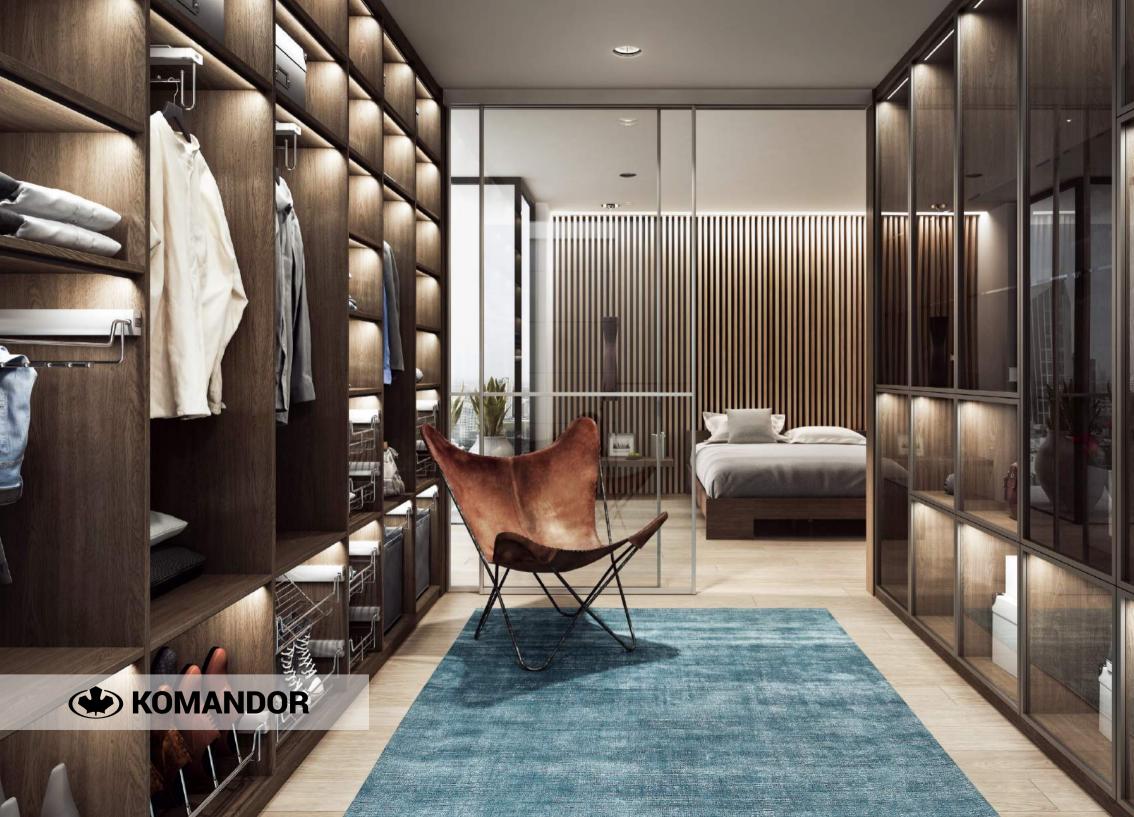

# WALK IN WARDROBE

Komandor's made to measure walk in wardrobes give you a unique opportunity to experience the benefits of design set to your individual needs with our well thought out ergonomic furniture. Our darker selections of wood colours work very well with narrow profiles. Our Opal Graphite and transparent glass fronts create a harmonious combination and add elegance to your living space. LED spotlights make for a superior finish. Particular ease of the walk-in wardrobe use is ensured by practical baskets, hangers, drawers, racks, shelves and wardrobe lifts for storing clothes, shoes and numerous household items. Functional accessories in our contemporary Mocca colour also add special charm to the room.

#### WALK-IN

System: Al21 Opal Graphite,

Panel: Egger Tobacco Gladstone Oak H3325 St28,

Glass: Transparent, Soft closing: Included.

Image right:

Accessories: Wire basket, Wire shelf.

# **53-41551 CR** WIRE BASKET

500X500X140 mm, Chrome

Pull-out basket is a necessary accessory in wardrobe compartments and walk-in wardrobes. It is convenient to store linen towels and clothes. With an open format and retractable mechanism, the wire basket makes it easy to find the right thing. This stylish aluminium shade also emphasizes the elegant design of your internal furniture space.

# **53-43652 CR** WIRE SHELF

600X500X190 mm, Chrome

Wire chrome shelves allow you to store shoes compactly in the wardrobes and walk in wardrobes. It is a popular shade to suit modern dwellings and comfortable use, achieved due to the guard rail with full protrusion.