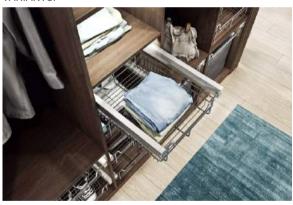

# **53-41551 CR** WIRE BASKET

500X500X140 mm, Chrome

Pull-out basket is a necessary accessory in wardrobe compartments and walk-in wardrobes. It is convenient to store linen towels and clothes. With an open format and retractable mechanism, the wire basket makes it easy to find the right thing. This stylish aluminium shade also emphasizes the elegant design of your internal furniture space.