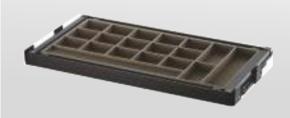

#### RECOMMENDED:

**54-0711**DRAWER TRAY
534x114x26 mm TYPE1

**54-0712**DRAWER TRAY
534x114x60 mm TYPE2

**54-0713**DRAWER TRAY
534x114x26 mm TYPE3

Stylish decision for keeping your adornments in a perfect condition can become organizer for jewellery, with the numerous separate boxes for watches, haberdashery, cuff links, rings, and earrings. You will be able to place all your trinkets in this organizer.