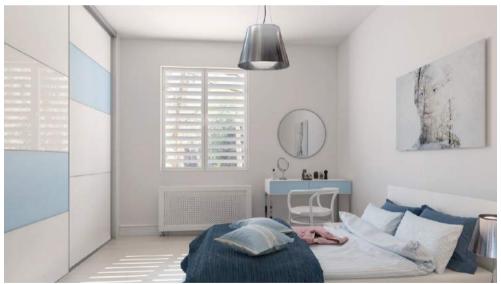

# **BEDROOM**

To implement pure harmony into a room, we use soft materials and colours with minimalistic style. Arranging rooms in white with splashes of gentle blue creates the perfect space for rest, creativity and self- improvement. Lightness, tenderness and serenity are the main aspects of this room design. Every detail of the interior has been thoroughly planned. Storage placed along the full wall allows you to conveniently store all your things, dividing it into sections. With the help of our practical accessories, all the items are stored neatly and compactly. Sliding doors with a glossy front complement the interior, giving it a sophisticated and elegant look.

#### COMPOSITION:

**System** Al25 Sahara Natural Anodised Glass Colorimo Sati Blue 5S24 Glass Colorimo White 9M03

#### DEDDOOM

System: Al25 Sahara Natural Anodised, Glass: Colorimo Sati Blue 5S24, Colorimo White 9M03, Soft closing: UNO air spring, Middle door air spring.