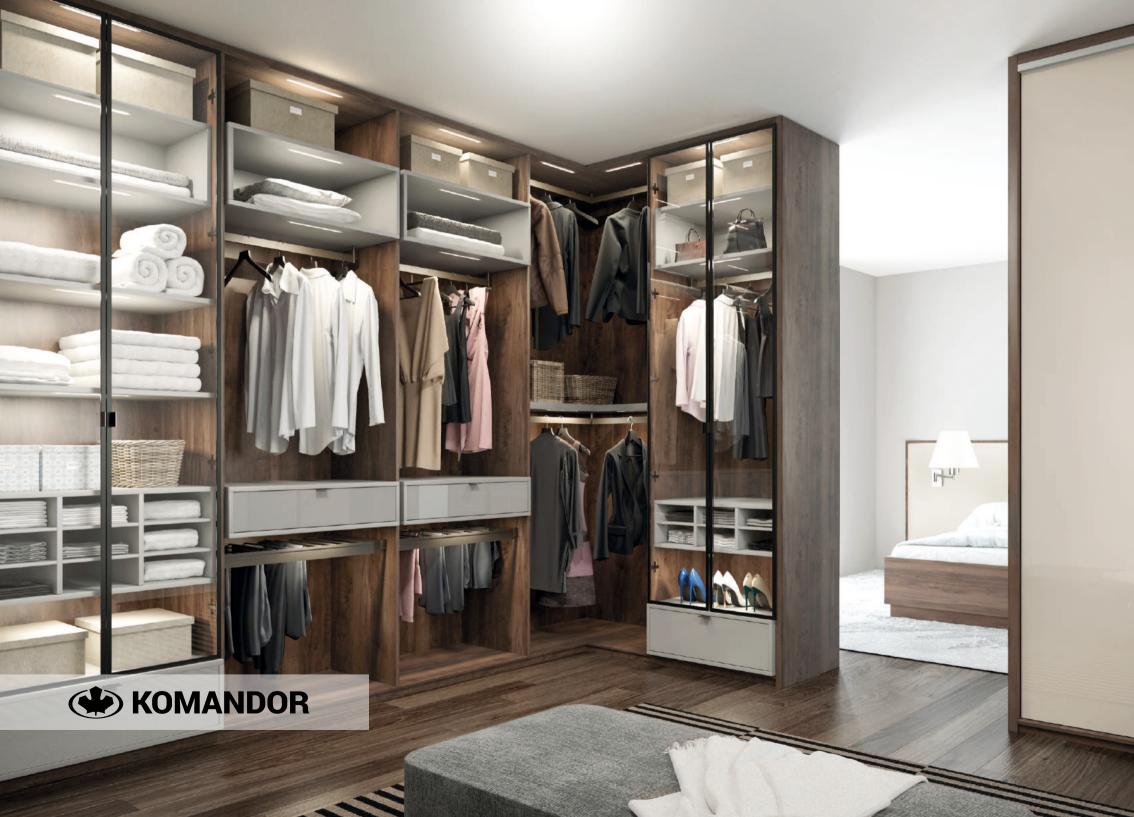

# WALK IN WARDROBE

Komandor's made to measure walk in wardrobes give you a unique opportunity to experience the benefits of design set to your individual needs with our well thought out ergonomic furniture. Our darker selections of wood colours work very well with narrow profiles. Our Opal Graphite and transparent glass fronts create a harmonious combination and add elegance to your living space. LED spotlights make for a superior finish. Particular ease of the walk-in wardrobe use is ensured by practical baskets, hangers, drawers, racks, shelves and wardrobe lifts for storing clothes, shoes and numerous household items. Functional accessories in our contemporary Mocca colour also add special charm to the room.

#### COMPOSITION:

System Al21 Opal Graphite Panel Glass
Egger Tobacco Gladstone Transparent
Oak H3325 ST28

#### WALK-IN

System: Al21 Opal Graphite,

Panel: Egger Tobacco Gladstone Oak H3325 St28,

Glass: Transparent, Soft closing: Included.

Image right:

Accessories: Wire basket, Wire shelf.