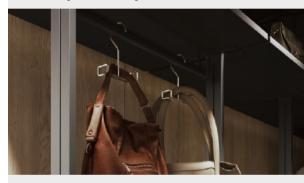

### 53-44154 HANDBAG HANGER

9x5x13 mm. Chrome

The hanger can be fixed on the crossbar for coat hangers. The accessory can be purchased at any time. Hanger-holder for handbags is made of nickel-plated steel, in silver or graphite color. If you want your haberdashery to look good and neat, you should place it not on a shelf, but on a special hanger. You can hang one or two handbags on this hanger.

# 53-44153CR HANDBAG HANGER

400x100 mm, Chrome

The hanger is fixed to the vertical board. It can be folded and turned if needed.