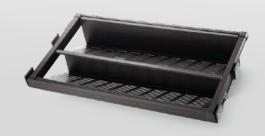

# 53-62852 MC **FLAT BASKET**

800x500x150 mm, Mocca

This product is made for storing clothes. The openwork structure allows for better air circulation so that clothes remain fresh for longer. The product is available in two material options: PVC rattan or painted steel plate.

# 53-62851 MC **PVC RATTAN BASKET**

800x500x170mm. Mocca

This product is designed for storing clothes. Open structure allows better air circulation so that clothes remain fresh for a longer time. Product is available in two material options: PVC rattan or painted steel plate.

# 53-62851 MC **BATTAN BASKFT**

800x500x170 mm. Mocca

This product is adapted for storing clothes. Open structure allows for better air circulation so that clothes remain fresh for longer. The product is available in two material options: PVC rattan or painted steel plate.