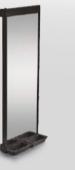

### 53-67141 MC **ROTATED MIRROR**

170x415x1130 mm, Mocca

Thanks to the compact design, this mirror does not require too much wardrobe space. It is equipped with 2 additional containers for small items. The finishing colour matches other products in the series.