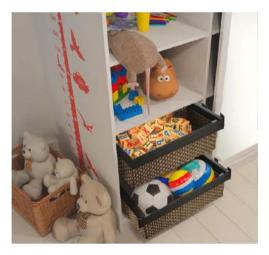

# **ROOM FOR A SCHOOLCHILD**

Room for a pupil should be adapted for two main tasks: study and rest. The competently decorated interior motivates the child for active mental and physical activity. It is important to organize an environment that would contribute to productive learning and the formation of a decent child's self-esteem. It is worthwhile to use neutral color schemes there, that will not be irritating for the child. A lot of bookshelves will be really useful there, in addition to the working table.

#### COMPOSITION:

System Al25 Sapphire Graphite

System Al54 Orto Graphite

Glass Colorimo Sati Champagne 7M44

Glass Silver Mirror

Panel Egger Dust Gray V732 St9

#### WARDROBE

System: Al25 Al25 Sapphire Graphite, Glass: Colorimo Sati Champagne 7M44, Silver Mirror, Soft closing: UNO air spring.