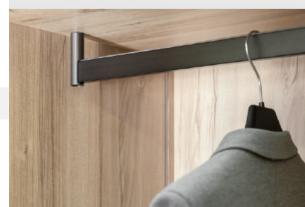

# **54-2012-AN**HANGER ROD BRACKET

Rods and hangers will help you to keep your clothes neat and provide easy access to every thing. Colors: Grathite Anode, Natural Anode, White Mat.

**53-66201MC** TUBE MOUNT, side Mocca

**53-66130MC**ALUMINUM TUBE
12x30x3000mm, Mocca