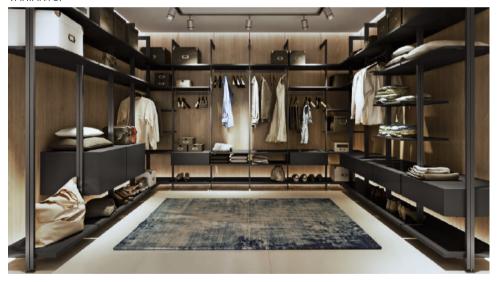

# WALK IN WARDROBE

Komandor's made to measure walk in wardrobes give you a unique opportunity to experience the benefits of design set to your individual needs with our well thought out ergonomic furniture. Our darker selections of wood colours work very well with narrow profiles. Our Opal Graphite and transparent glass fronts create a harmonious combination and add elegance to your living space. LED spotlights make for a superior finish. Particular ease of the walk-in wardrobe use is ensured by practical baskets, hangers, drawers, racks, shelves and wardrobe lifts for storing clothes, shoes and numerous household items. Functional accessories in our contemporary Mocca colour also add special charm to the room.

#### COMPOSITION:

System Al21 Opal Graphite Panel Glass
Egger Tobacco Gladstone Transparent
Oak H3325 ST28

#### VARIANTS:

Image left:

#### WALK-IN

System: Al21 Opal Graphite,

Panel: Egger Tobacco Gladstone Oak H3325 St28,

Glass: Transparent, Soft closing: Included.

Image right:

Accessories: Wire basket, Wire shelf.