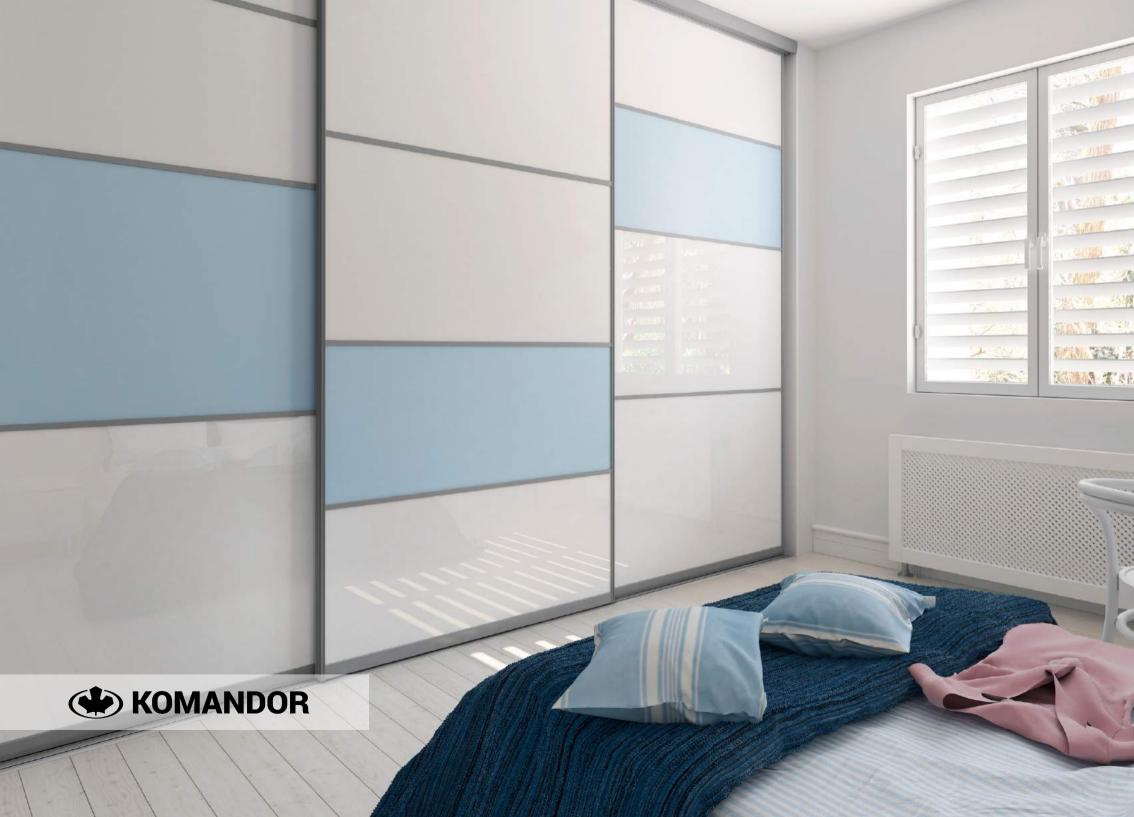

# **BEDROOM**

To implement pure harmony into a room, we use soft materials and colours with minimalistic style. Arranging rooms in white with splashes of gentle blue creates the perfect space for rest, creativity and self- improvement. Lightness, tenderness and serenity are the main aspects of this room design. Every detail of the interior has been thoroughly planned. Storage placed along the full wall allows you to conveniently store all your things, dividing it into sections. With the help of our practical accessories, all the items are stored neatly and compactly. Sliding doors with a glossy front complement the interior, giving it a sophisticated and elegant look.

#### COMPOSITION:

**System** Al25 Sahara Natural Anodised Glass Colorimo Sati Blue 5S24 Glass Colorimo White 9M03

#### DEDDOOM

System: Al25 Sahara Natural Anodised, Glass: Colorimo Sati Blue 5S24, Colorimo White 9M03, Soft closing: UNO air spring, Middle door air spring.