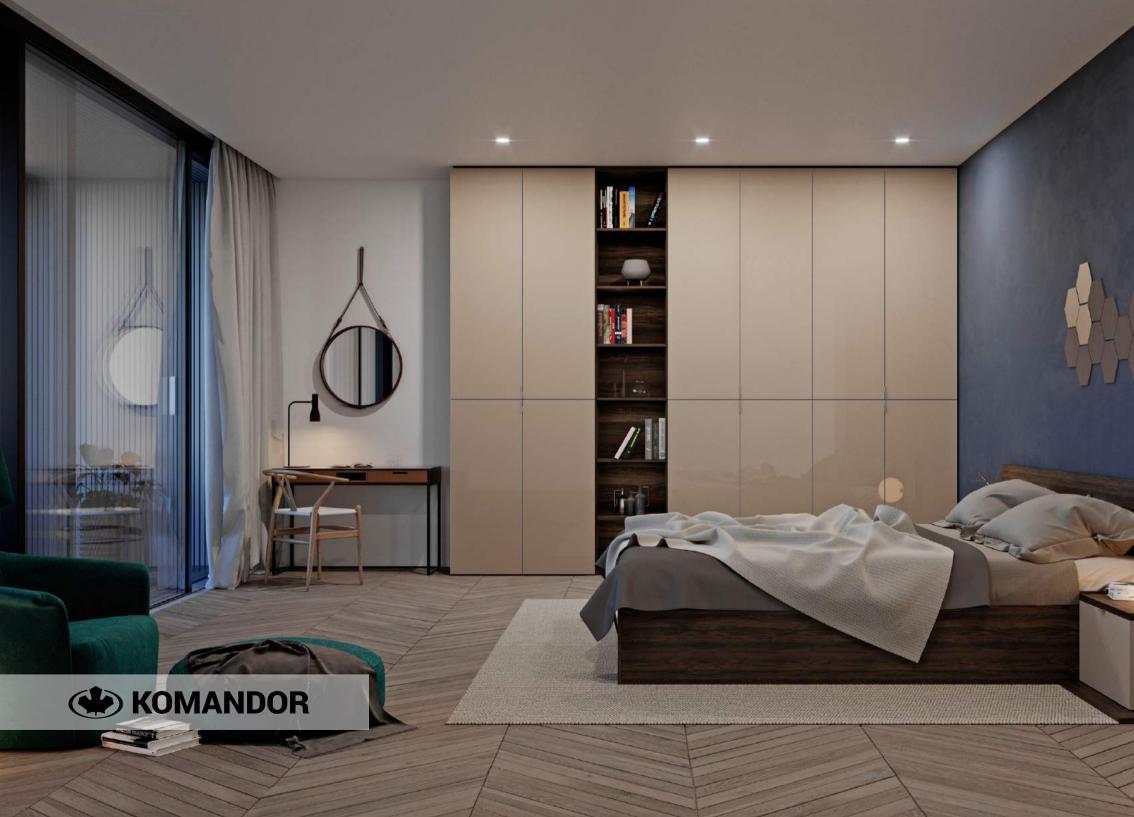

# **BEDROOM**

Another great design idea for the bedroom is to use clear lines, natural colours, accessories and carefully chosen materials. A bedroom should be characterized by a well thought-out design, appropriate to the nature of the owner. A room setting should consist of aesthetics and perfect order to create organised storage and give a modern essence. Every item in the room should complement the wardrobe. Choose sliding doors such as our frameless Aero doors which are top mounted, leaving a trackless floor perfect for a walk in wardrobe.

#### COMPOSITION:

System Al26 Aero

Panel

Panel Egger Toba Oak H1181

Panel lifax Egger Li Acacia H

VARIANTS:

Image left: WARDROBE System: Al26 A

System: Al26 Aero,

Panel: Egger Black U999PM, Egger Tobacco Halifax Oak H1181 ST37, Soft closing: UNO air spring.

Image right: WARDROBE System: Al26 Aero, Panel: Egger Light Lakeland Acacia H1277 St9.