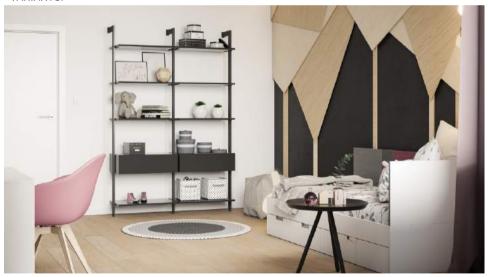

# **ROOM FOR A SCHOOLCHILD**

Room for a pupil should be adapted for two main tasks: study and rest. The competently decorated interior motivates the child for active mental and physical activity. It is important to organize an environment that would contribute to productive learning and the formation of a decent child's self-esteem. It is worthwhile to use neutral color schemes there, that will not be irritating for the child. A lot of bookshelves will be really useful there, in addition to the working table.

#### COMPOSITION:

System Al25 Sapphire Graphite

System Al54 Orto Graphite

Glass Colorimo Sati Champagne 7M44

Glass Silver Mirror

Panel Egger Dust Gray V732 St9

#### WARDROBE

System: Al25 Al25 Sapphire Graphite, Glass: Colorimo Sati Champagne 7M44, Silver Mirror, Soft closing: UNO air spring.