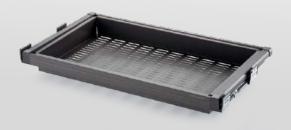

# 53-62852 MC **FLAT BASKET**

800x500x150 mm, Mocca

This product is made for storing clothes. The openwork structure allows for better air circulation so that clothes remain fresh for longer. The product is available in two material options: PVC rattan or painted steel plate.

# 53-62851 MC **PVC RATTAN BASKET**

800x500x170mm. Mocca

This product is designed for storing clothes. Open structure allows better air circulation so that clothes remain fresh for a longer time. Product is available in two material options: PVC rattan or painted steel plate.

# 53-62851 MC **BATTAN BASKFT**

800x500x170 mm. Mocca

This product is adapted for storing clothes. Open structure allows for better air circulation so that clothes remain fresh for longer. The product is available in two material options: PVC rattan or painted steel plate.