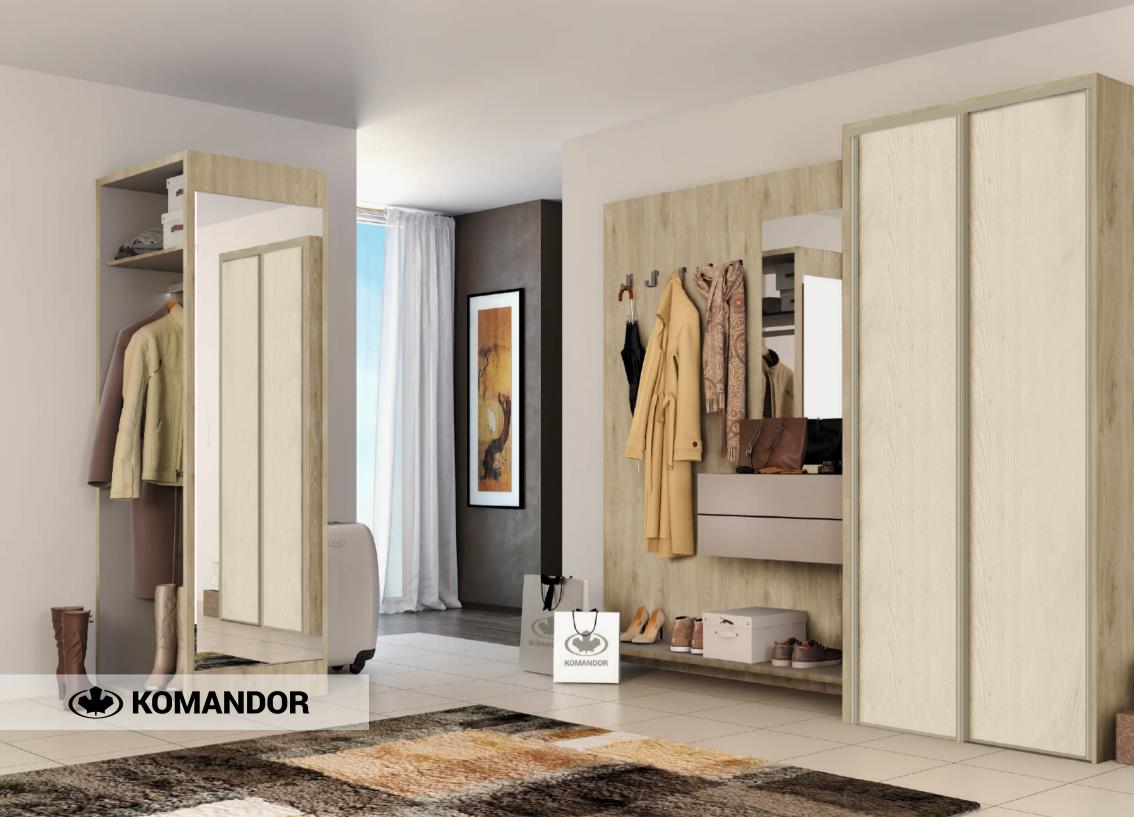

# **HALLWAY**

Sophisticated classics: a hallway in beige shades. Soft pastel colours and carefully selected finishes create an atmosphere of ease and elegance. Sliding door fronts and cabinet body fit perfectly well to the colouring and style of the room. The delicate picture on the glass resonates with the design on the tiles creating a unique ensemble. Our Lazuryt beige profile door frame fits perfectly to finish the overall picture. Smooth transitions from white, light beige and golden to dark brown provide a good balance of comfort and aesthetics. The wardrobe compartment has an elegant appearance and is really spacious and functional, which is achieved through the carefully designed internal content.

#### COMPOSITION:

System Al25 Lazuryt Beige

Glass Colorimo Sati Champagne 7M44 D3807 OW

Panel Egger Zurich Beech

#### WARDROBE

System: Al25 Lazuryt Beige,

Glass: Colorimo Sati Champagne 7M44,

Soft closing: UNO air spring.

#### VARIANTS:

System: Al25 Agat/Lazuryt Beige, Glass: Colorimo Sati Champagne 7M44.

System: Al25 Agat/Lazuryt Beige, Panel: Egger Zurich Beech D3807 OW.