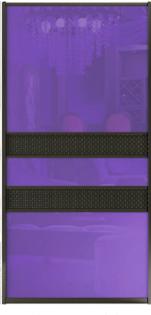

# **LOUNGE ZONE**

A luxurious lounge area will help you to relax after a hard week and become a place to meet with your friends over a glass of wine. The interior in violet colours helps you to become calm, peaceful and ready for a rest. An incredible combination of different shades and textures of the same colour creates an original designer composition. With proper lighting and glossy fronts that reflect light, the room will create a bright appearance. The sliding doors serve as storage and a decorative function.

#### **WARDROBE**

System: Al25 Lazuryt Black, Panel: Egger Black U999 ST38, Glass: Colorimo Plum 4M07, Soft closing: UNO air spring, Middle doors soft close.

System: Al25 Agat/Lazuryt Black, Glass: Colorimo Plum 4M07, Colorimo Soft 9005.