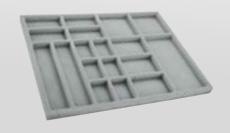

#### RECOMMENDED:

**54-0711**DRAWER TRAY
534x114x26 mm TYPE1

**54-0712**DRAWER TRAY
534x114x60 mm TYPE2

**54-0713**DRAWER TRAY
534x114x26 mm TYPE3

Stylish decision for keeping your adornments in a perfect condition can become organizer for jewellery, with the numerous separate boxes for watches, haberdashery, cuff links, rings, and earrings. You will be able to place all your trinkets in this organizer.