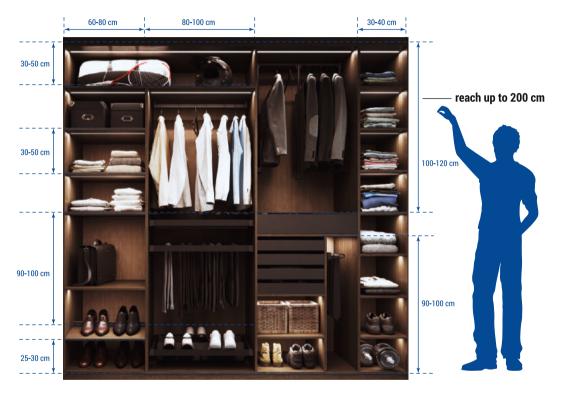

# WOMAN'S WARDROBE

Functionality and comfort- these are typical features of woman's wardrobe. Everything needs to be carefully designed and matched to the individual needs. Not only is a wardrobe a piece of furniture, but it is also a very private space, almost a sanctuary for clothes and accessories. Let its interior be your private space for comfort, designed to meet your needs, where everything has its place chosen by you.

# What you should remember when you design your wardrobe's interior:

Plan the right place for your hanging and folder clothes

Create a special place for your shoes to separate it from everyday's clothes

Store your bags on separate shelves or hangers. It will help you avoid deforming their elements

Store your soft jumpers in openwork baskets to keep them well-ventilated

Keep jewellery and lingerie in special drawers and organisers with soft material.

# MEN'S WARDROBE

Logic and plans - these are the components of a man's wardrobe. All the elements need to be practical and functional, because a wardrobe is used for storing things. Using your wardrobe's potential to logically place your things will help you to store everything you need and take care of your comfort. Everyday's usage of your wardrobe and keeping everything in order won't be a problem!

# What you should remember when you design your wardrobe's interior.

Store your things logically. Place your trousers, shirts and ties in the designated places so that you can quickly match it with your suits.

Designate a special place for storing your shoes

Think about a practical laundry basket. It will help you to keep your clothes clean and in order.

For the sake of safety and better segregation keep your watches and underwear in special drawers and organizers.

Plan a space for your hobby and seasonal clothes.

# **CHECK HOW MUCH SPACE IS REQUIRED FOR** THE FOLLOWING PIECES OF CLOT

130-170 cm 100-120 cm 90-100 cm 70-80 cm 30-50 cm 25-30 cm

coats, overcoats, long dresses

blazers, suit jackets, jackets, trousers, short dresses

shirts, T-shirts, belts, ties, neckerchieves

skirts and trousers on the hanger

folded clothes, stored things, seasonal items, boots, bags and briefcases

shoes, jewellery and lingerie drawers, multifunctional drawers, baskets

### **WARDROBE FOR TWO**

Before you start designing your wardrobe there are three important aspects to think of to achieve a practical and functional project which meets your needs:

- how much space do each of you need?
- how much folded and hanging clothes you have?
- how many shoes do each of you have?