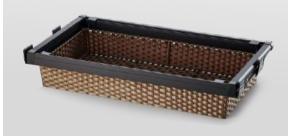

# 53-62851 MC **PVC RATTAN BASKET**

800x500x170mm. Mocca

This product is designed for storing clothes. Open structure allows better air circulation so that clothes remain fresh for a longer time. Product is available in two material options: PVC rattan or painted steel plate.

# 53-62851 MC **BATTAN BASKFT**

800x500x170 mm. Mocca

This product is adapted for storing clothes. Open structure allows for better air circulation so that clothes remain fresh for longer. The product is available in two material options: PVC rattan or painted steel plate.