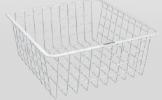

# 53-62852 MC **FLAT BASKET**

800x500x150 mm, Mocca

This product is made for storing clothes. The openwork structure allows for better air circulation so that clothes remain fresh for longer. The product is available in two material options: PVC rattan or painted steel plate.