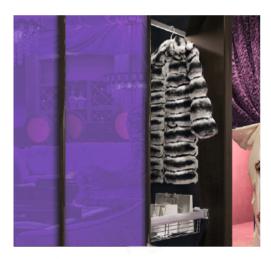

# **LOUNGE ZONE**

A luxurious lounge area will help you to relax after a hard week and become a place to meet with your friends over a glass of wine. The interior in violet colours helps you to become calm, peaceful and ready for a rest. An incredible combination of different shades and textures of the same colour creates an original designer composition. With proper lighting and glossy fronts that reflect light, the room will create a bright appearance. The sliding doors serve as storage and a decorative function.

#### **WARDROBE**

System: Al25 Lazuryt Black, Panel: Egger Black U999 ST38, Glass: Colorimo Plum 4M07, Soft closing: UNO air spring, Middle doors soft close.

System: Al25 Agat/Lazuryt Black, Glass: Colorimo Plum 4M07, Colorimo Soft 9005.