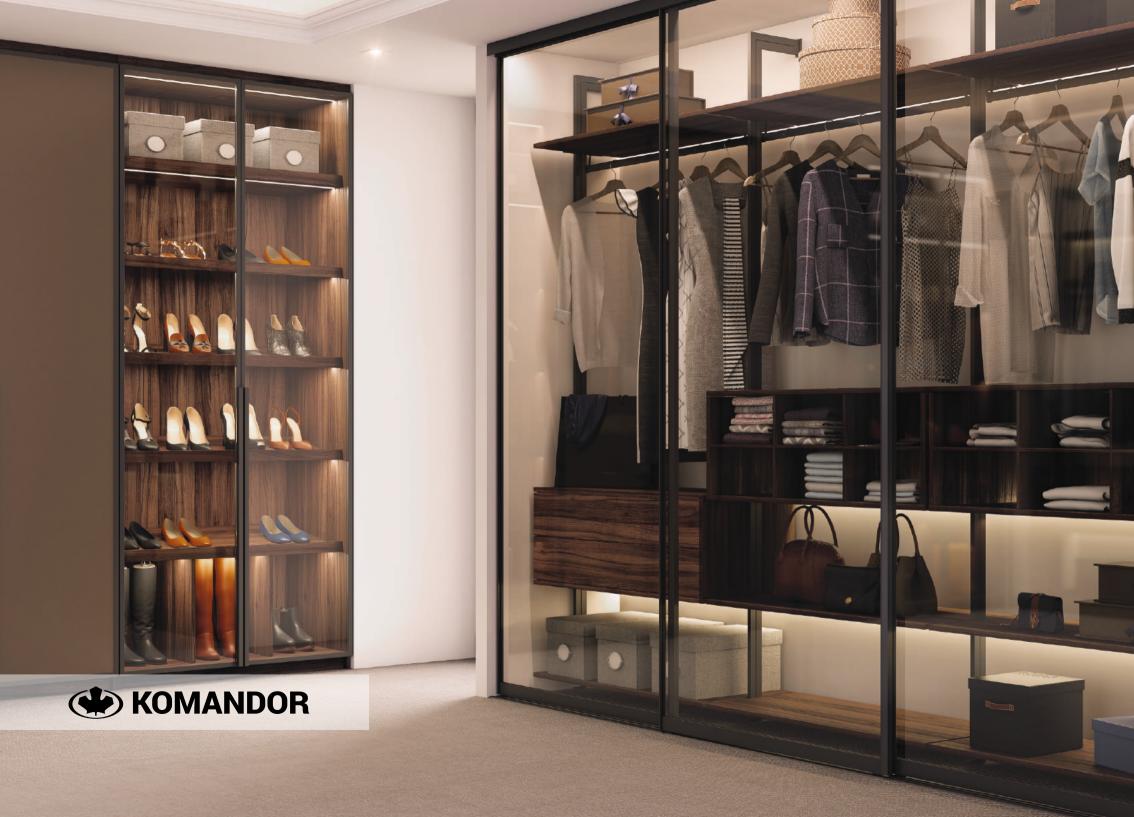

# WALK IN WARDROBE

Komandor's made to measure walk in wardrobes give you a unique opportunity to experience the benefits of design set to your individual needs with our well thought out ergonomic furniture. Our darker selections of wood colours work very well with narrow profiles. Our Opal Graphite and transparent glass fronts create a harmonious combination and add elegance to your living space. LED spotlights make for a superior finish. Particular ease of the walk-in wardrobe use is ensured by practical baskets, hangers, drawers, racks, shelves and wardrobe lifts for storing clothes, shoes and numerous household items. Functional accessories in our contemporary Mocca colour also add special charm to the room.

#### COMPOSITION:

System Al21 Opal Graphite Panel Glass
Egger Tobacco Gladstone Transparent
Oak H3325 ST28

#### VARIANTS:

Image left:

#### WALK-IN

System: Al21 Opal Graphite,

Panel: Egger Tobacco Gladstone Oak H3325 St28,

Glass: Transparent, Soft closing: Included.

Image right:

Accessories: Wire basket, Wire shelf.