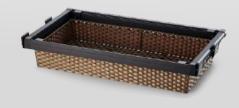

# 53-62851 MC **PVC RATTAN BASKET**

800x500x170mm. Mocca

This product is designed for storing clothes. Open structure allows better air circulation so that clothes remain fresh for a longer time. Product is available in two material options: PVC rattan or painted steel plate.

# 53-62851 MC **BATTAN BASKFT**

800x500x170 mm. Mocca

This product is adapted for storing clothes. Open structure allows for better air circulation so that clothes remain fresh for longer. The product is available in two material options: PVC rattan or painted steel plate.