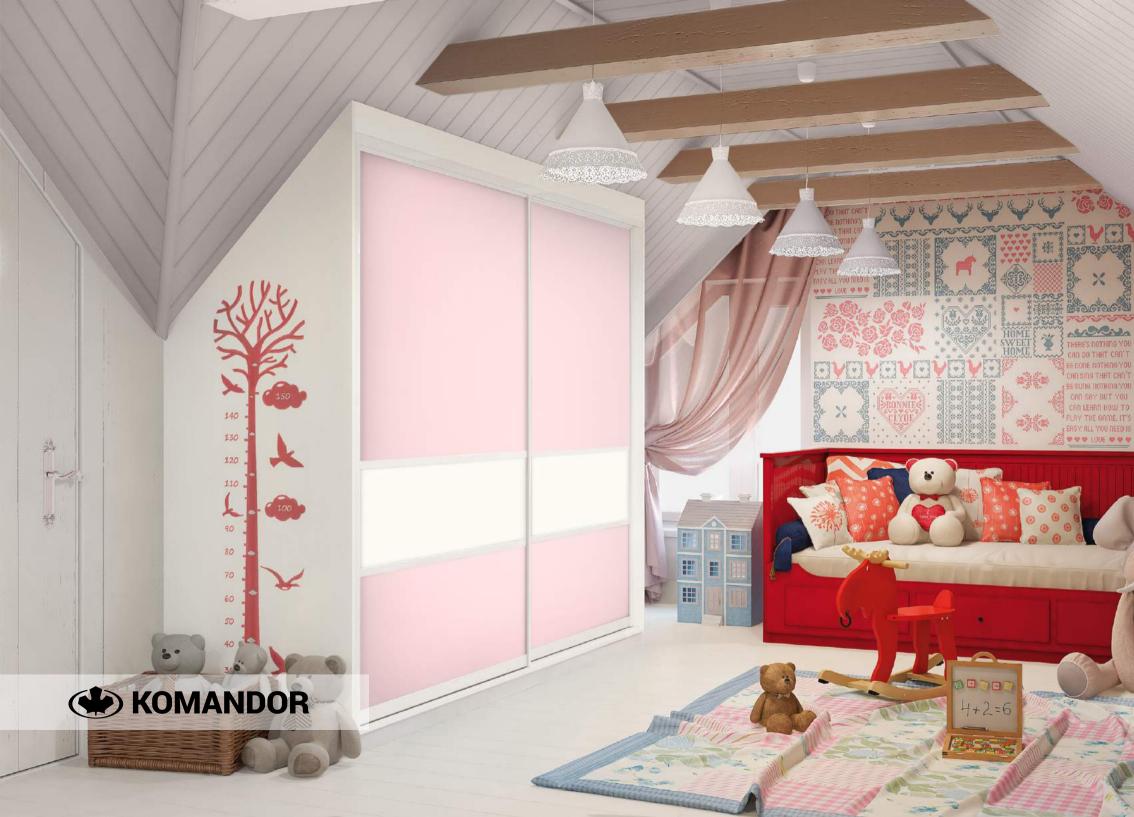

# KID'S ROOM

Every child is unique, so the kid's room should also look special. While furnishing the interior you should consider the temperament, tastes, favourite colours and interests of the child. Bright children's rooms will become a favourite place for young and creative personalities. Due to the spacious wardrobe compartment, there will be enough space in the room for games and fun. Doors insert from the white panel and safe coloured glass with Sati coating were perfectly fit into the overall style and room colour range.

#### COMPOSITION:

System St11 Magnetyt Soft Touch White

Panel W1000 ST9

Glass Egger Premium White Colorimo Sati Powder Rose 3M15

Glass Colorimo Sati Blue 5S24

#### **VARIANTS:**

#### WARDROBE

System: St11 Magnetyt Soft Touch White, Panel: Egger Premium White W1000 St9, Glass: Colorimo Sati Powder Rose 3M15, Soft closing: UNO air spring.

System: St11 Magnetyt Soft Touch White. Panel: Egger Premium White W1000 St9, Glass: Colorimo Blue 5S24.