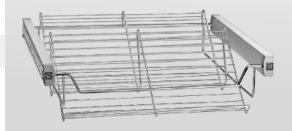

# **53-41551 CR** WIRE BASKET

500X500X140 mm, Chrome

Pull-out basket is a necessary accessory in wardrobe compartments and walk-in wardrobes. It is convenient to store linen towels and clothes. With an open format and retractable mechanism, the wire basket makes it easy to find the right thing. This stylish aluminium shade also emphasizes the elegant design of your internal furniture space.