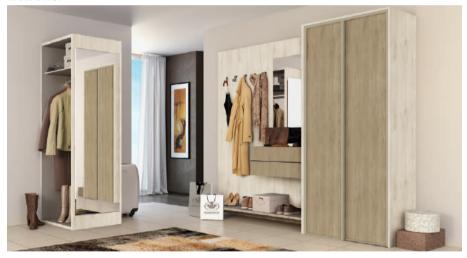

# **HALLWAY**

Sophisticated classics: a hallway in beige shades. Soft pastel colours and carefully selected finishes create an atmosphere of ease and elegance. Sliding door fronts and cabinet body fit perfectly well to the colouring and style of the room. The delicate picture on the glass resonates with the design on the tiles creating a unique ensemble. Our Lazuryt beige profile door frame fits perfectly to finish the overall picture. Smooth transitions from white, light beige and golden to dark brown provide a good balance of comfort and aesthetics. The wardrobe compartment has an elegant appearance and is really spacious and functional, which is achieved through the carefully designed internal content.

#### COMPOSITION:

System Al25 Lazuryt Beige

Glass Colorimo Sati Champagne 7M44 D3807 OW

Panel Egger Zurich Beech

#### WARDROBE

System: Al25 Lazuryt Beige,

Glass: Colorimo Sati Champagne 7M44,

Soft closing: UNO air spring.

#### VARIANTS:

System: Al25 Agat/Lazuryt Beige, Glass: Colorimo Sati Champagne 7M44.

System: Al25 Agat/Lazuryt Beige, Panel: Egger Zurich Beech D3807 OW.