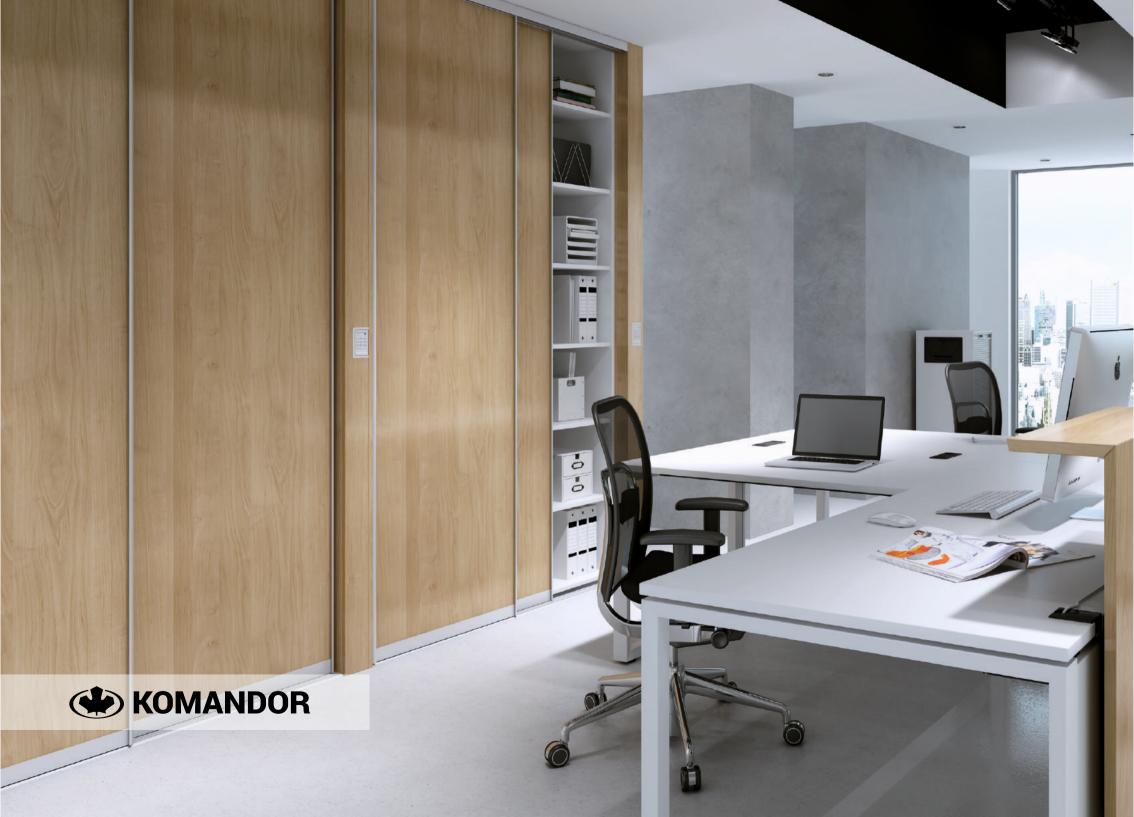

# **OFFICE**

Cabinets for offices are intended for storing various things, such as documents, folders, stationery, special literature, personal belongings of employees and much more. Cabinets made for offices are sufficiently spacious, durable and sturdy, so rather large amount of documents and other things can be kept there. Often, the doors of such cabinets should be locked. In our offer there are both mechanical and electronic locks.

#### COMPOSITION:

System Al25 Sapphire White

System

Door holder Al27 double door holder Anode Natural

**VARIANTS:** 

Image left:

**WARDROBE** System: Al25 Sapphire White, Al27 Hanging doors

Image right:

WARDROBE System: Hanging doors the 27 Series, Anode Natural