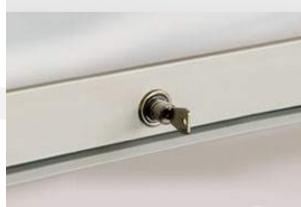

# 25-0970 LOCK FOR DOOR INTERLOCK

Locks installation in wardrobes would be appropriate for the purpose of storing documents, valuables and to protect children from possible damage by the door.