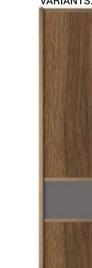

#### VARIANTS:

Image left: WARDROBE

System: Al21 Opal,

Panel: Egger Brown Charleston Oak H3154 ST36,

Glass: Colorimo Sati Champagne 7M44,

Soft Close Hinges.

Image right: System: Al21 Opal, Glass: Colorimo Sati Walnut 7M 30, Soft Close Hinges.