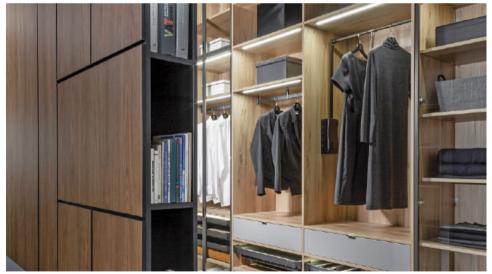

# WOMAN'S WARDROBE

Functionality and comfort- these are typical features of woman's wardrobe. Everything needs to be carefully designed and matched to the individual needs. Not only is a wardrobe a piece of furniture, but it is also a very private space, almost a sanctuary for clothes and accessories. Let its interior be your private space for comfort, designed to meet your needs, where everything has its place chosen by you.

# What you should remember when you design your wardrobe's interior:

Plan the right place for your hanging and folder clothes

Create a special place for your shoes to separate it from everyday's clothes

Store your bags on separate shelves or hangers. It will help you avoid deforming their elements

Store your soft jumpers in openwork baskets to keep them well-ventilated

Keep jewellery and lingerie in special drawers and organisers with soft material.

#### RECOMMENDED:

**54-0711**DRAWER TRAY
534x114x26 mm TYPE1

**54-0712**DRAWER TRAY
534x114x60 mm TYPE2

**54-0713**DRAWER TRAY
534x114x26 mm TYPE3

Stylish decision for keeping your adornments in a perfect condition can become organizer for jewellery, with the numerous separate boxes for watches, haberdashery, cuff links, rings, and earrings. You will be able to place all your trinkets in this organizer.