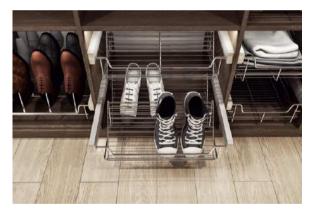

# **53-43652 CR** WIRE SHELF

600X500X190 mm, Chrome

Wire chrome shelves allow you to store shoes compactly in the wardrobes and walk in wardrobes. It is a popular shade to suit modern dwellings and comfortable use, achieved due to the guard rail with full protrusion.

# 53-64851 MC SHOE RACK

800x500x180 mm. Mocca

In this product for shoe storage, you can put up to 6 pairs of shoes. The shelf is made of painted steel plate, highly resistant to scratches. Like other products in the series, the frame has the ability of full sliding, which provides full access to each pair of shoes.