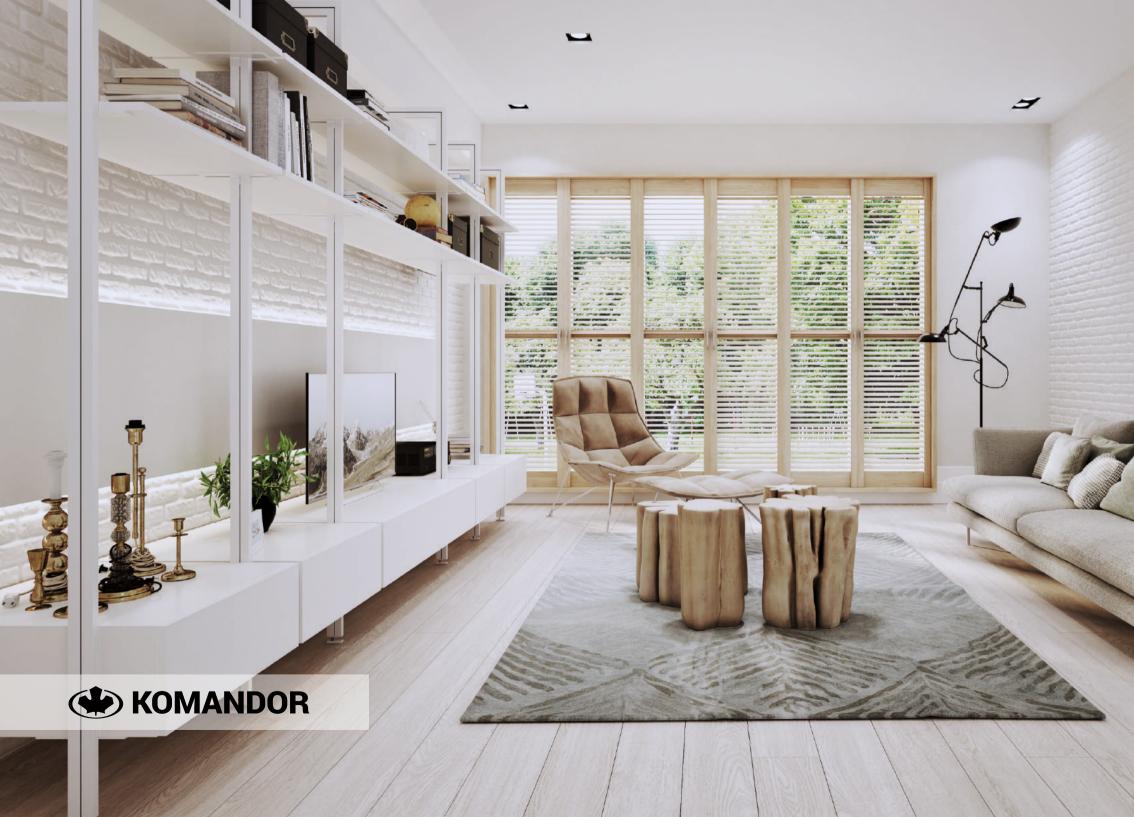

# LIVING ROOM

White wardrobe is not just a tribute to the latest furniture fashion. A large number of white colour in the interior is a traditional attribute of the Scandinavian style. It is light, airy, and it will not look too cumbersome; it will perfectly match with light furniture. A white glass or board decorated with a glossy film with a pattern is a good combination. Also, you should carefully consider the accessories for the wardrobe in the guest room, because books, albums, board games, and appliances are usually kept there, too.

#### COMPOSITION:

System Al25 Heliodor Natural Anodised

Glass Foil with pattern

System Al25 Sapphire Graphite

Panel Egger Lava Grey Metallic F447 St2

Panel

Egger Light Grey U708 PG

Image left:

#### **WARDROBE**

System: Al25 Heliodor Natural Anodised, Glass: Foil with pattern, Soft closing: Comfort touch or UNO air spring.

Image right:

#### **WARDROBE**

System: Al25 Sapphire Graphite, Panel: Egger Lava Grey Metallic F447 St2, Egger Light Grey U708 PG Soft closing: UNO air spring.