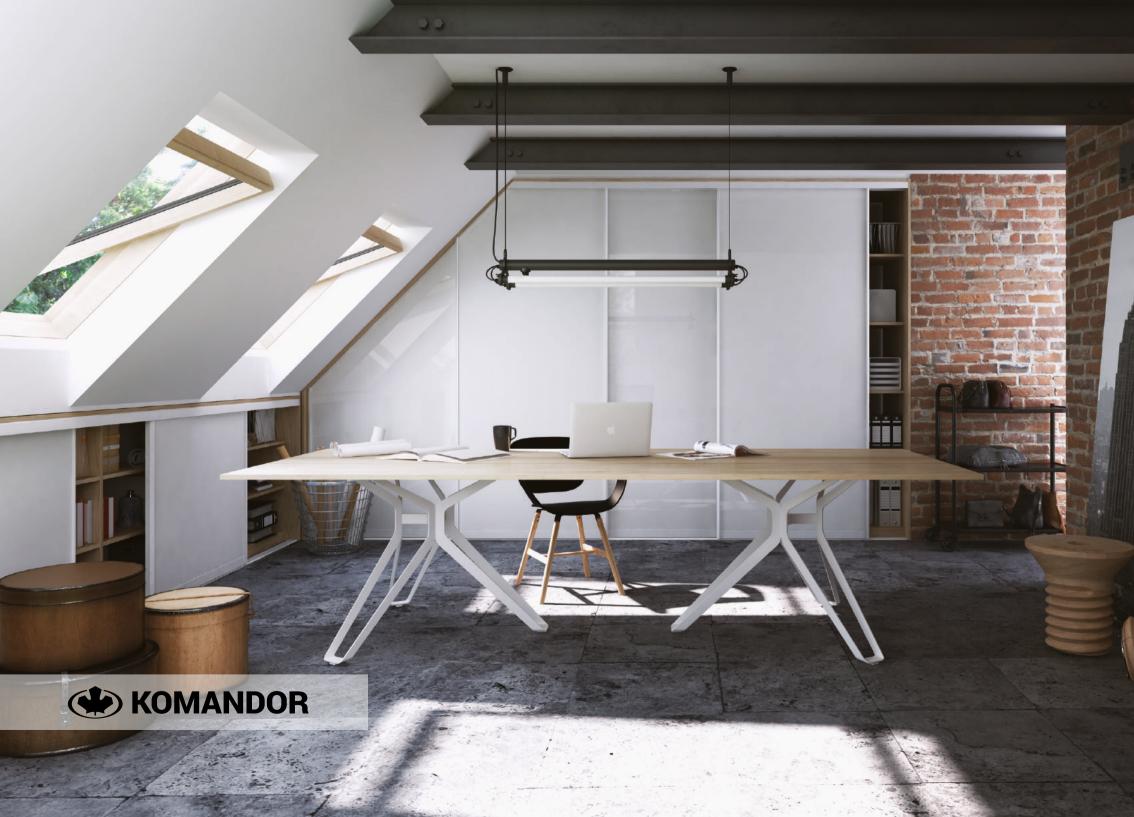

# OFFICE-STUDIO IN THE ATTIC

Mansard room in the city centre – it is a romance of living closer to the sky, and a unique opportunity to admire the beautiful city views just from your window. Such premises have been always adored by creative bohemia: artists, writers, musicians. Different workshops took place there, for guests, colleagues and craftsmen of the same branch. Time flows, but romanticism remains. A modern office - studio in the attic is painted in white colour.

#### COMPOSITION:

System Al25 Sapphire White Glass Colorimo Extra White 9003

#### WARDROBE

System: Al25 Sapphire White, Glass: Colorimo Extra White 9003, Soft closing: UNO air spring.