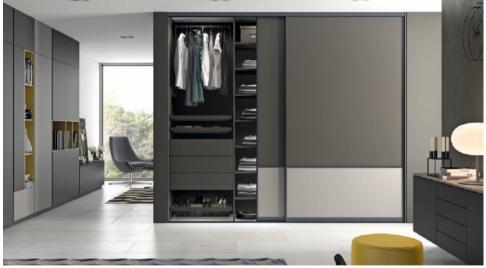

# WOMAN'S WARDROBE

Functionality and comfort- these are typical features of woman's wardrobe. Everything needs to be carefully designed and matched to the individual needs. Not only is a wardrobe a piece of furniture, but it is also a very private space, almost a sanctuary for clothes and accessories. Let its interior be your private space for comfort, designed to meet your needs, where everything has its place chosen by you.

# What you should remember when you design your wardrobe's interior:

Plan the right place for your hanging and folder clothes

Create a special place for your shoes to separate it from everyday's clothes

Store your bags on separate shelves or hangers. It will help you avoid deforming their elements

Store your soft jumpers in openwork baskets to keep them well-ventilated

Keep jewellery and lingerie in special drawers and organisers with soft material.

#### RECOMMENDED:

**54-0711**DRAWER TRAY
534x114x26 mm TYPE1

**54-0712**DRAWER TRAY
534x114x60 mm TYPE2

**54-0713**DRAWER TRAY
534x114x26 mm TYPE3

Stylish decision for keeping your adornments in a perfect condition can become organizer for jewellery, with the numerous separate boxes for watches, haberdashery, cuff links, rings, and earrings. You will be able to place all your trinkets in this organizer.