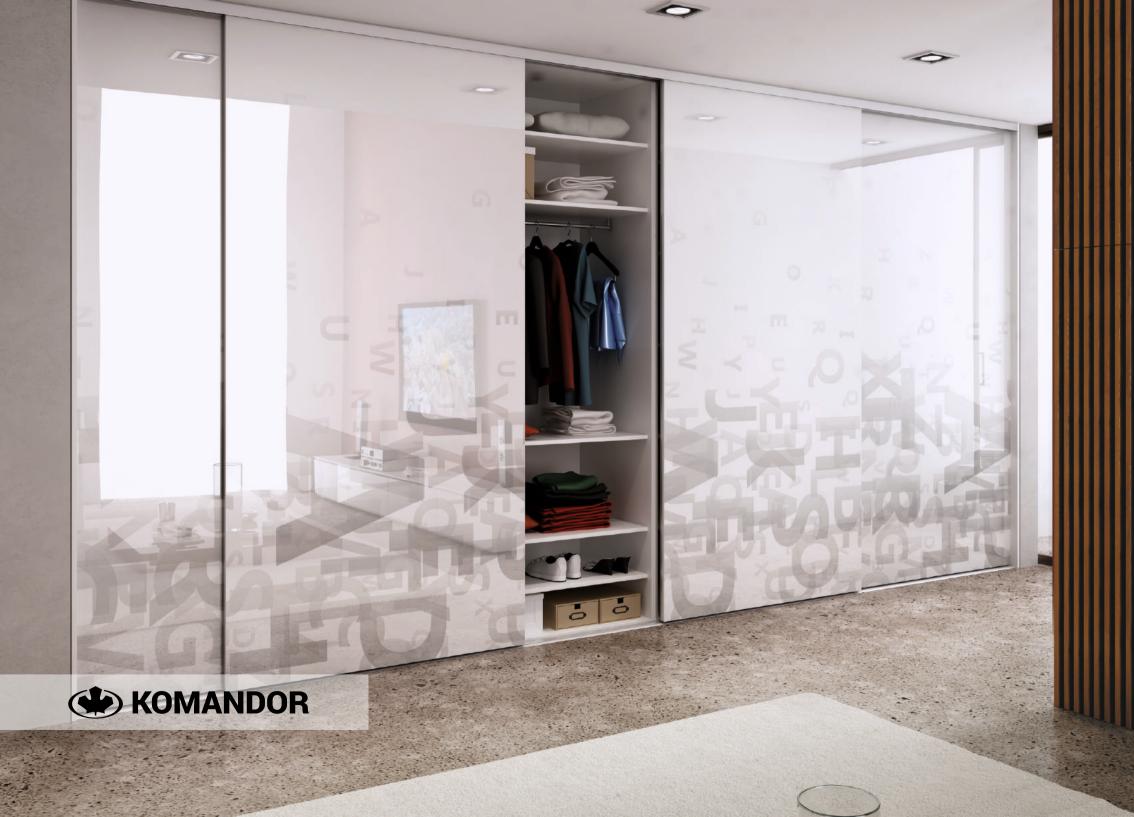

# WOMAN'S WARDROBE

Functionality and comfort- these are typical features of woman's wardrobe. Everything needs to be carefully designed and matched to the individual needs. Not only is a wardrobe a piece of furniture, but it is also a very private space, almost a sanctuary for clothes and accessories. Let its interior be your private space for comfort, designed to meet your needs, where everything has its place chosen by you.

# What you should remember when you design your wardrobe's interior:

Plan the right place for your hanging and folder clothes

Create a special place for your shoes to separate it from everyday's clothes

Store your bags on separate shelves or hangers. It will help you avoid deforming their elements

Store your soft jumpers in openwork baskets to keep them well-ventilated

Keep jewellery and lingerie in special drawers and organisers with soft material.