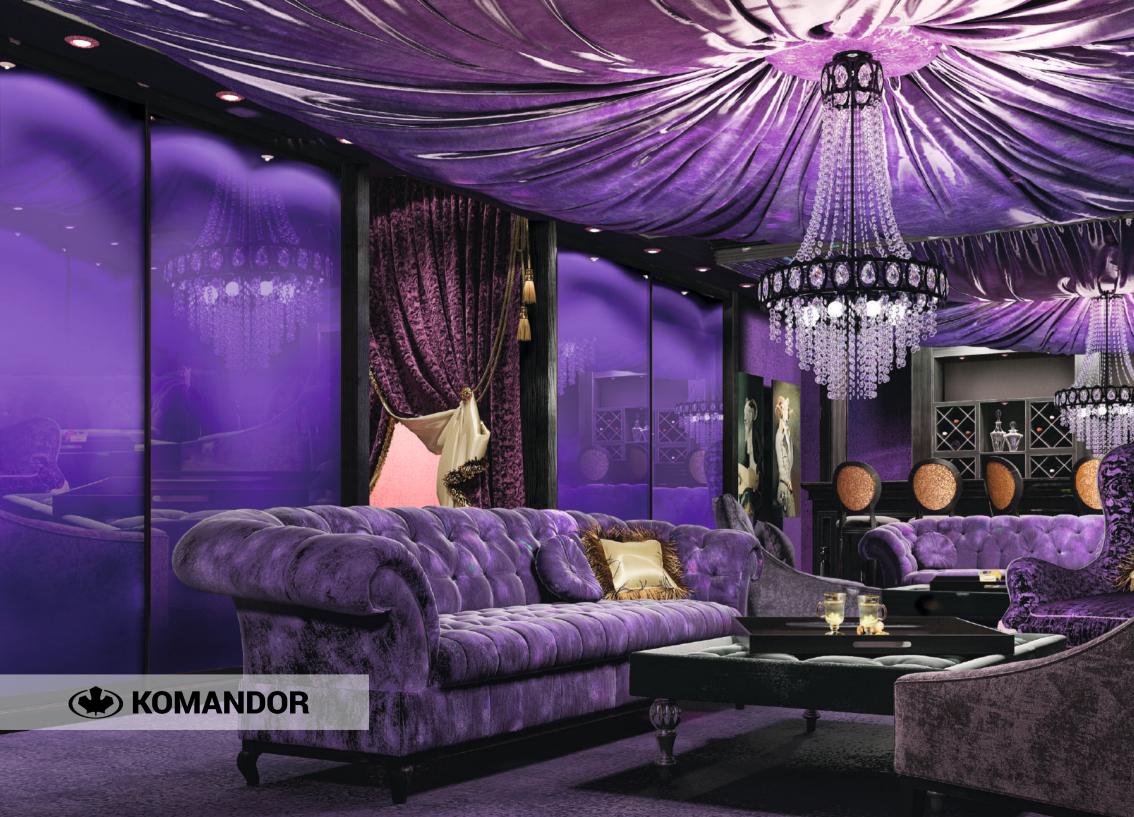

# **LOUNGE ZONE**

A luxurious lounge area will help you to relax after a hard week and become a place to meet with your friends over a glass of wine. The interior in violet colours helps you to become calm, peaceful and ready for a rest. An incredible combination of different shades and textures of the same colour creates an original designer composition. With proper lighting and glossy fronts that reflect light, the room will create a bright appearance. The sliding doors serve as storage and a decorative function.

#### COMPOSITION:

#### System Al25 Lazuryt Black

Glass Colorimo Plum 4M07

Glass

Panel Egger Black U999 ST38

VARIANTS:

Image left:

#### **WARDROBE**

System: Al25 Lazuryt Black, Panel: Egger Black U999 ST38, Glass: Colorimo Plum 4M07, Soft closing: UNO air spring, Middle doors soft close.

System: Al25 Agat/Lazuryt Black, Glass: Colorimo Plum 4M07, Colorimo Soft 9005.

System: Al25 Agat/Lazuryt Black, Glass: Colorimo Plum 4M07.

#### **RECOMMENDED:**