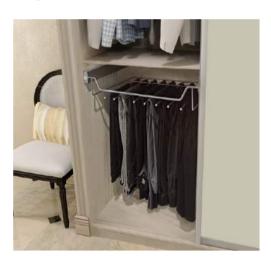

# WOMAN'S WARDROBE

Functionality and comfort- these are typical features of woman's wardrobe. Everything needs to be carefully designed and matched to the individual needs. Not only is a wardrobe a piece of furniture, but it is also a very private space, almost a sanctuary for clothes and accessories. Let its interior be your private space for comfort, designed to meet your needs, where everything has its place chosen by you.

#### RECOMMENDED:

**54-0711**DRAWER TRAY
534x114x26 mm TYPE1

**54-0712**DRAWER TRAY
534x114x60 mm TYPE2

**54-0713**DRAWER TRAY
534x114x26 mm TYPE3

Stylish decision for keeping your adornments in a perfect condition can become organizer for jewellery, with the numerous separate boxes for watches, haberdashery, cuff links, rings, and earrings. You will be able to place all your trinkets in this organizer.