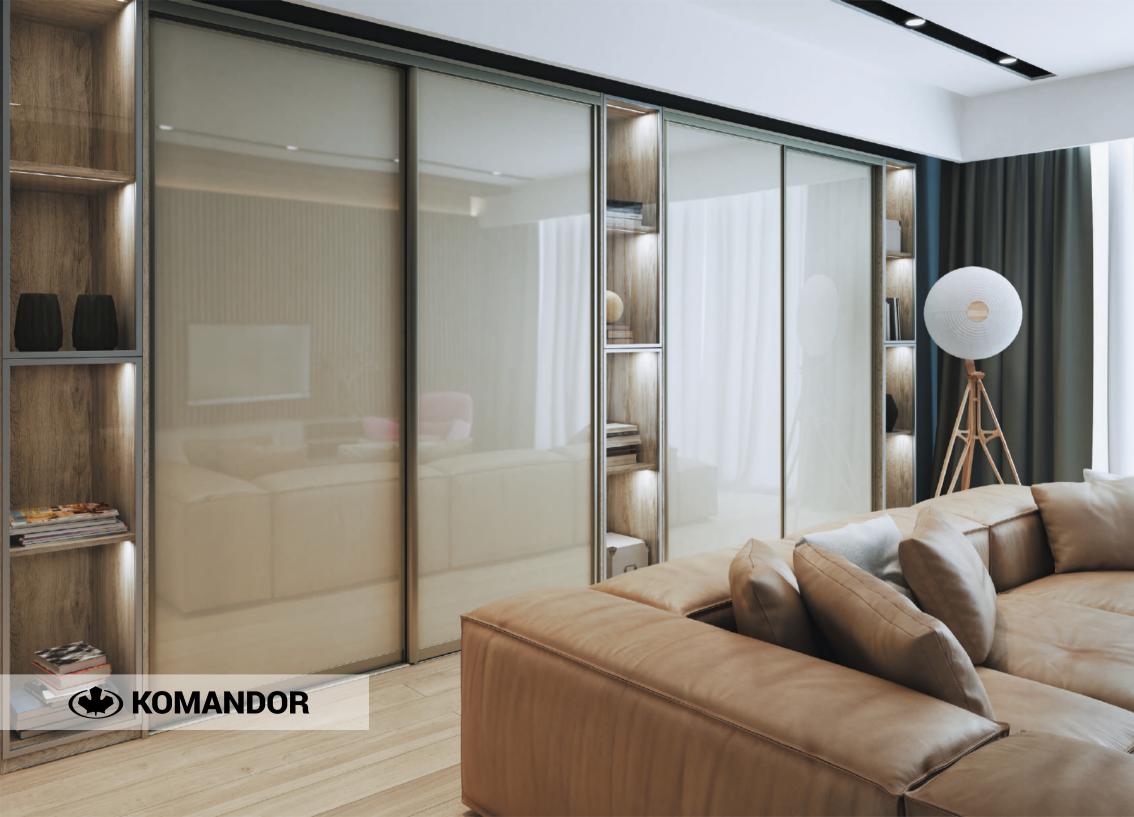

# LIVING ROOM

White wardrobe is not just a tribute to the latest furniture fashion. A large number of white colour in the interior is a traditional attribute of the Scandinavian style. It is light, airy, and it will not look too cumbersome; it will perfectly match with light furniture. A white glass or board decorated with a glossy film with a pattern is a good combination. Also, you should carefully consider the accessories for the wardrobe in the guest room, because books, albums, board games, and appliances are usually kept there, too.

#### COMPOSITION:

System Al25 Heliodor Natural Anodised

Glass Foil with pattern

System Al25 Sapphire Graphite

Panel Egger Lava Grey Metallic F447 St2

Panel

Egger Light Grey U708 PG

Image left:

#### **WARDROBE**

System: Al25 Heliodor Natural Anodised, Glass: Foil with pattern, Soft closing: Comfort touch or UNO air spring.

Image right:

#### **WARDROBE**

System: Al25 Sapphire Graphite, Panel: Egger Lava Grey Metallic F447 St2, Egger Light Grey U708 PG Soft closing: UNO air spring.