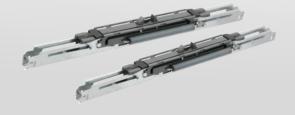

### 59-2691 **UNO DOOR SOFT CLOSE**

UNO air spring for the sliding doors systems of the series AL20 with the function soft-close provides soft closing of the doors. Air spring also performs the role of the stopper.