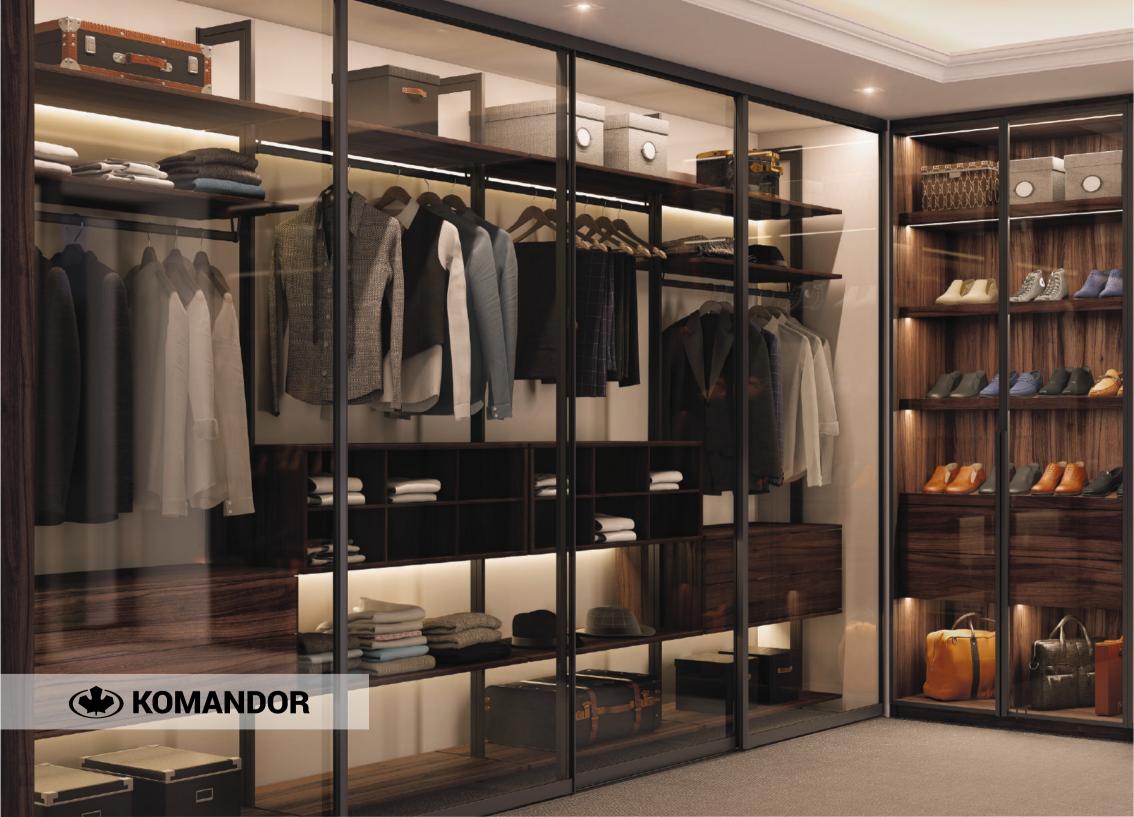

# WALK IN WARDROBE

Komandor's made to measure walk in wardrobes give you a unique opportunity to experience the benefits of design set to your individual needs with our well thought out ergonomic furniture. Our darker selections of wood colours work very well with narrow profiles. Our Opal Graphite and transparent glass fronts create a harmonious combination and add elegance to your living space. LED spotlights make for a superior finish. Particular ease of the walk-in wardrobe use is ensured by practical baskets, hangers, drawers, racks, shelves and wardrobe lifts for storing clothes, shoes and numerous household items. Functional accessories in our contemporary Mocca colour also add special charm to the room.

#### WALK-IN

System: Al21 Opal Graphite,

Panel: Egger Tobacco Gladstone Oak H3325 St28,

Glass: Transparent, Soft closing: Included.

Image right:

Accessories: Wire basket, Wire shelf.