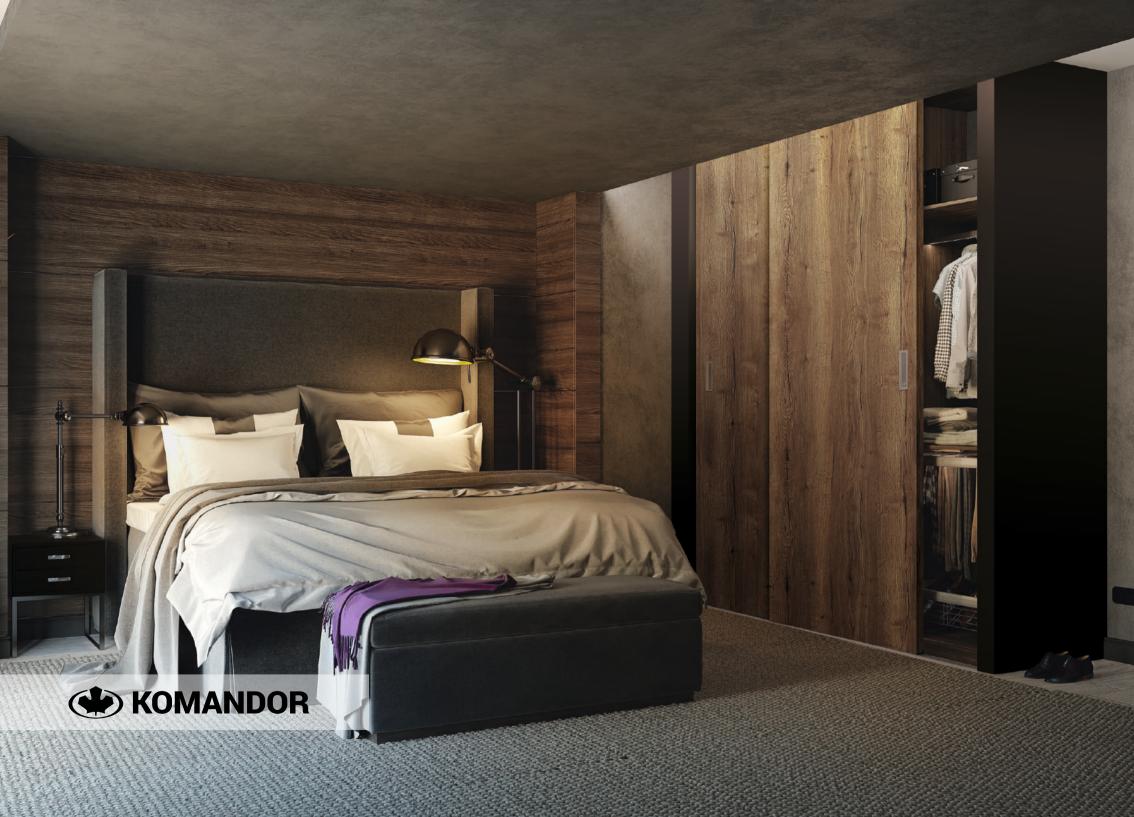

# **BEDROOM**

Another great design idea for the bedroom is to use clear lines, natural colours, accessories and carefully chosen materials. A bedroom should be characterized by a well thought-out design, appropriate to the nature of the owner. A room setting should consist of aesthetics and perfect order to create organised storage and give a modern essence. Every item in the room should complement the wardrobe. Choose sliding doors such as our frameless Aero doors which are top mounted, leaving a trackless floor perfect for a walk in wardrobe.

#### COMPOSITION:

System Al26 Aero

Panel

Panel Egger Toba Oak H1181

Panel lifax Egger Li Acacia H

VARIANTS:

Image left: WARDROBE System: Al26 A

System: Al26 Aero,

Panel: Egger Black U999PM, Egger Tobacco Halifax Oak H1181 ST37, Soft closing: UNO air spring.

Image right: WARDROBE System: Al26 Aero, Panel: Egger Light Lakeland Acacia H1277 St9.