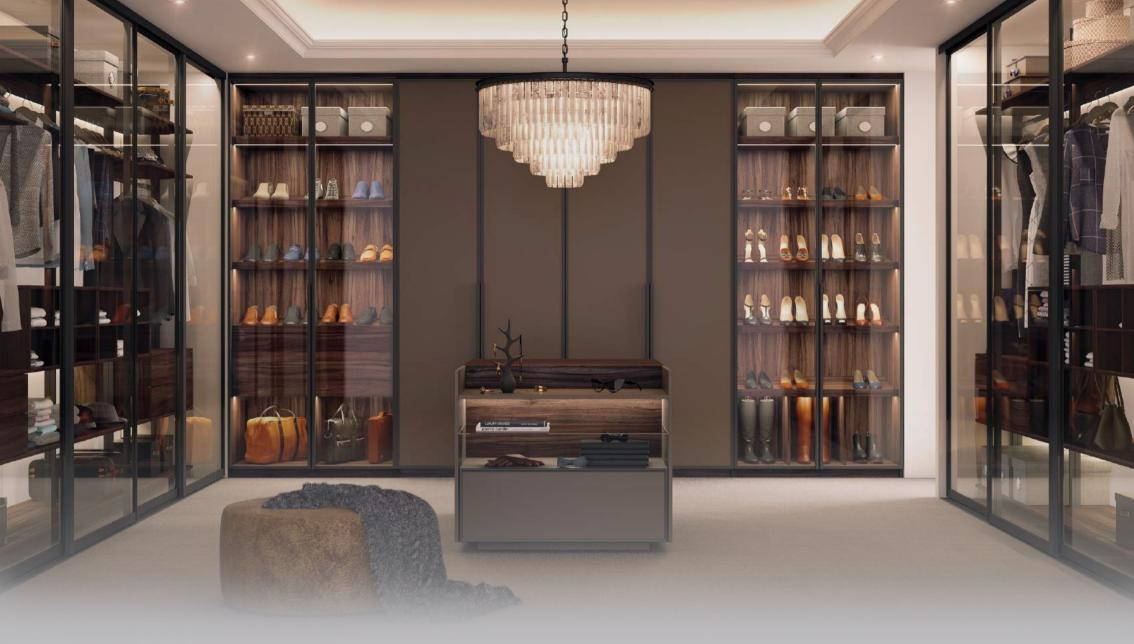

# WALK IN WARDROBE

Komandor's made to measure walk in wardrobes give you a unique opportunity to experience the benefits of design set to your individual needs with our well thought out ergonomic furniture. Our darker selections of wood colours work very well with narrow profiles. Our Opal Graphite and transparent glass fronts create a harmonious combination and add elegance to your living space. LED spotlights make for a superior finish. Particular ease of the walk-in wardrobe use is ensured by practical baskets, hangers, drawers, racks, shelves and wardrobe lifts for storing clothes, shoes and numerous household items. Functional accessories in our contemporary Mocca colour also add special charm to the room.

#### COMPOSITION:

System Al21 Opal Graphite Panel Glass
Egger Tobacco Gladstone Transparent
Oak H3325 ST28

#### VARIANTS:

Image left:

#### WALK-IN

System: Al21 Opal Graphite,

Panel: Egger Tobacco Gladstone Oak H3325 St28,

Glass: Transparent, Soft closing: Included.

Image right:

Accessories: Wire basket, Wire shelf.