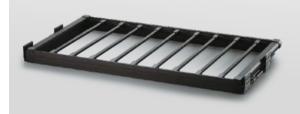

#### RECOMMENDED:

**54-0711**DRAWER TRAY
534x114x26 mm TYPE1

**54-0712**DRAWER TRAY
534x114x60 mm TYPE2

**54-0713**DRAWER TRAY
534x114x26 mm TYPE3

Stylish decision for keeping your adornments in a perfect condition can become organizer for jewellery, with the numerous separate boxes for watches, haberdashery, cuff links, rings, and earrings. You will be able to place all your trinkets in this organizer.