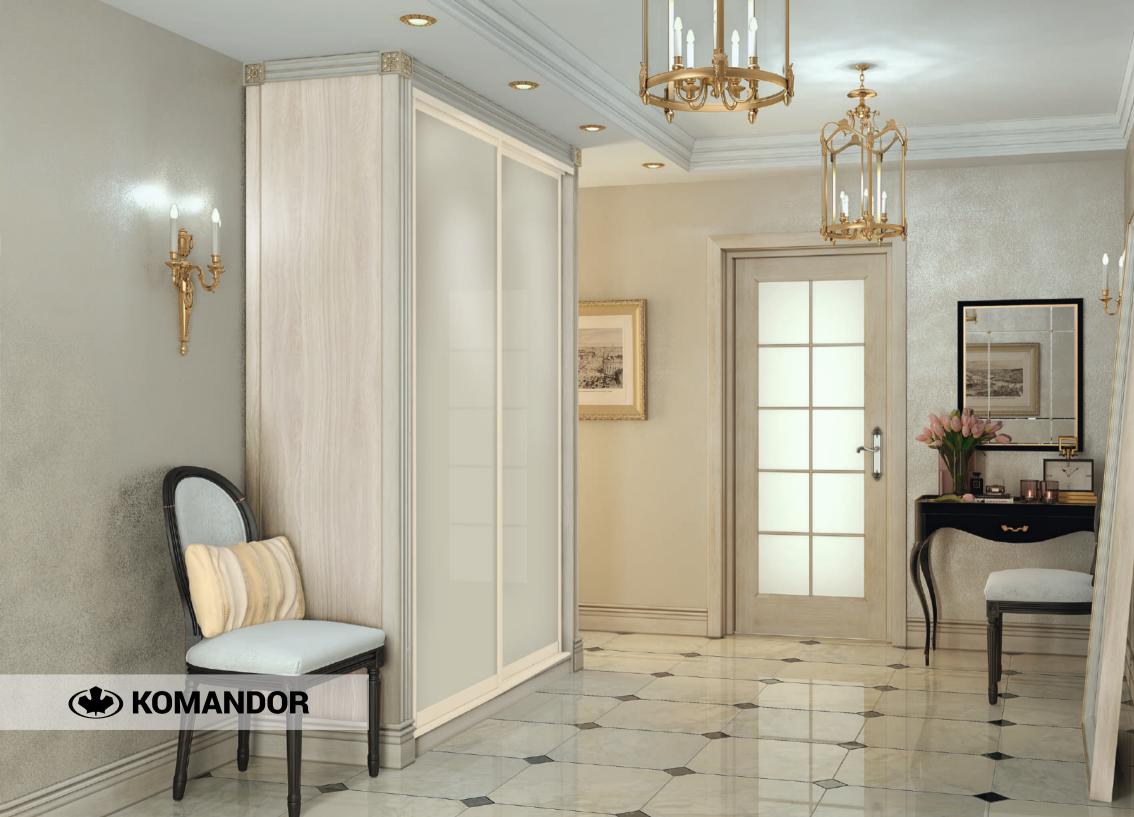

# **HALLWAY**

Sophisticated classics: a hallway in beige shades. Soft pastel colours and carefully selected finishes create an atmosphere of ease and elegance. Sliding door fronts and cabinet body fit perfectly well to the colouring and style of the room. The delicate picture on the glass resonates with the design on the tiles creating a unique ensemble. Our Lazuryt beige profile door frame fits perfectly to finish the overall picture. Smooth transitions from white, light beige and golden to dark brown provide a good balance of comfort and aesthetics. The wardrobe compartment has an elegant appearance and is really spacious and functional, which is achieved through the carefully designed internal content.

#### COMPOSITION:

System Al25 Lazuryt Beige

Glass Colorimo Sati Champagne 7M44 D3807 OW

Panel Egger Zurich Beech

#### WARDROBE

System: Al25 Lazuryt Beige,

Glass: Colorimo Sati Champagne 7M44,

Soft closing: UNO air spring.

#### VARIANTS:

System: Al25 Agat/Lazuryt Beige, Glass: Colorimo Sati Champagne 7M44.

System: Al25 Agat/Lazuryt Beige, Panel: Egger Zurich Beech D3807 OW.