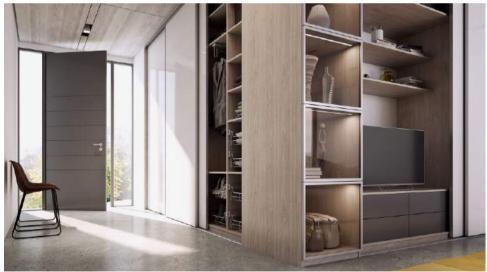

# WOMAN'S WARDROBE

Functionality and comfort- these are typical features of woman's wardrobe. Everything needs to be carefully designed and matched to the individual needs. Not only is a wardrobe a piece of furniture, but it is also a very private space, almost a sanctuary for clothes and accessories. Let its interior be your private space for comfort, designed to meet your needs, where everything has its place chosen by you.

# What you should remember when you design your wardrobe's interior:

Plan the right place for your hanging and folder clothes

Create a special place for your shoes to separate it from everyday's clothes

Store your bags on separate shelves or hangers. It will help you avoid deforming their elements

Store your soft jumpers in openwork baskets to keep them well-ventilated

Keep jewellery and lingerie in special drawers and organisers with soft material.

#### RECOMMENDED:

**54-0711**DRAWER TRAY
534x114x26 mm TYPE1

**54-0712**DRAWER TRAY
534x114x60 mm TYPE2

**54-0713**DRAWER TRAY
534x114x26 mm TYPE3

Stylish decision for keeping your adornments in a perfect condition can become organizer for jewellery, with the numerous separate boxes for watches, haberdashery, cuff links, rings, and earrings. You will be able to place all your trinkets in this organizer.