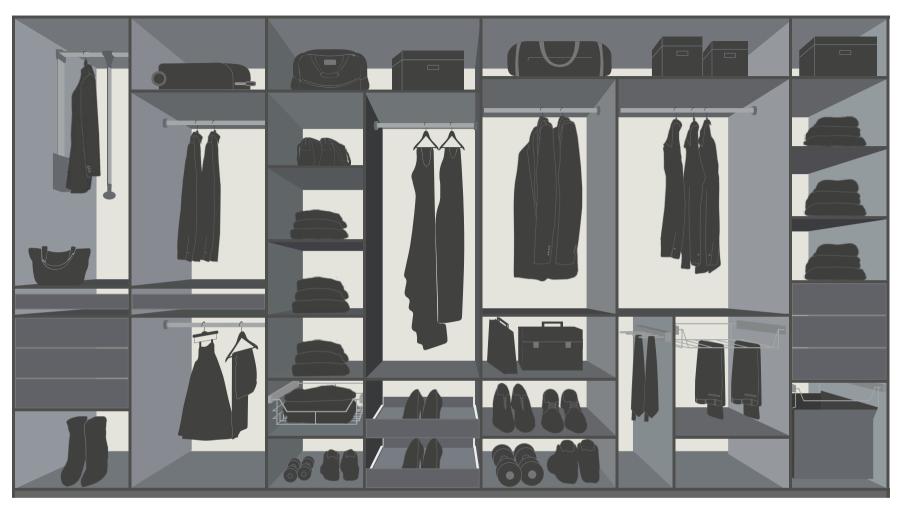

# WOMAN'S WARDROBE

Functionality and comfort- these are typical features of woman's wardrobe. Everything needs to be carefully designed and matched to the individual needs. Not only is a wardrobe a piece of furniture, but it is also a very private space, almost a sanctuary for clothes and accessories. Let its interior be your private space for comfort, designed to meet your needs, where everything has its place chosen by you.

# What you should remember when you design your wardrobe's interior:

Plan the right place for your hanging and folder clothes

Create a special place for your shoes to separate it from everyday's clothes

Store your bags on separate shelves or hangers. It will help you avoid deforming their elements

Store your soft jumpers in openwork baskets to keep them well-ventilated

Keep jewellery and lingerie in special drawers and organisers with soft material.

#### RECOMMENDED:

**54-0711**DRAWER TRAY
534x114x26 mm TYPE1

**54-0712**DRAWER TRAY
534x114x60 mm TYPE2

**54-0713**DRAWER TRAY
534x114x26 mm TYPE3

Stylish decision for keeping your adornments in a perfect condition can become organizer for jewellery, with the numerous separate boxes for watches, haberdashery, cuff links, rings, and earrings. You will be able to place all your trinkets in this organizer.