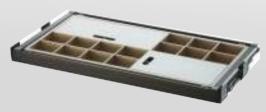

#### RECOMMENDED:

**54-0711**DRAWER TRAY
534x114x26 mm TYPE1

**54-0712**DRAWER TRAY
534x114x60 mm TYPE2

**54-0713**DRAWER TRAY
534x114x26 mm TYPE3

Stylish decision for keeping your adornments in a perfect condition can become organizer for jewellery, with the numerous separate boxes for watches, haberdashery, cuff links, rings, and earrings. You will be able to place all your trinkets in this organizer.