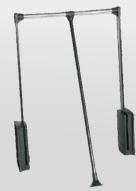

# **53-65811 MC** DROP DOWN HANGER

830x1150mm, Mocca

Popular product for hanging clothes in a high wardrobe. Soft-close mechanism ensures quiet and smooth operation, while the finishing colour matches other products of the collection, allowing to design a wardrobe which will perfectly fit the colours of the other elements in the interior.

## 53-65406 MC DROP DOWN HANGER

450X600 mm, Mocca

Popular product for hanging clothes in a high wardrobe. Soft-close mechanism ensures quiet and smooth operation, while the finishing colour matches other products of the series, allowing to design a wardrobe with the colours consistent with the other elements in the interior.