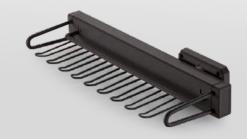

### **TIE RACK**

170x445x85mm, Mocca

This product allows you to store ties in order in a really convenient way. It can keep up to 9 ties. The product is equipped with a soft-close mechanism which makes its operation smooth and quiet.

### 53-63141 MC TIE RACK

170x445x85mm, Mocca

This product allows you to store ties in order in a really convenient way. It can keep up to 9 ties. The product is equipped with a soft-close mechanism which makes its operation smooth and quiet.