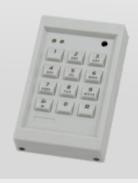

### 59-2980 **ELECTRONIC LOCK** CONTROLLER

Lock enables blocking of the door using remote control electronic panel, a dial with the help of which the access code is entered.