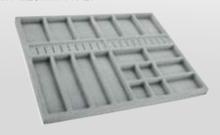

#### RECOMMENDED:

**54-0711**DRAWER TRAY
534x114x26 mm TYPE1

**54-0712**DRAWER TRAY
534x114x60 mm TYPE2

**54-0713**DRAWER TRAY
534x114x26 mm TYPE3

Stylish decision for keeping your adornments in a perfect condition can become organizer for jewellery, with the numerous separate boxes for watches, haberdashery, cuff links, rings, and earrings. You will be able to place all your trinkets in this organizer.