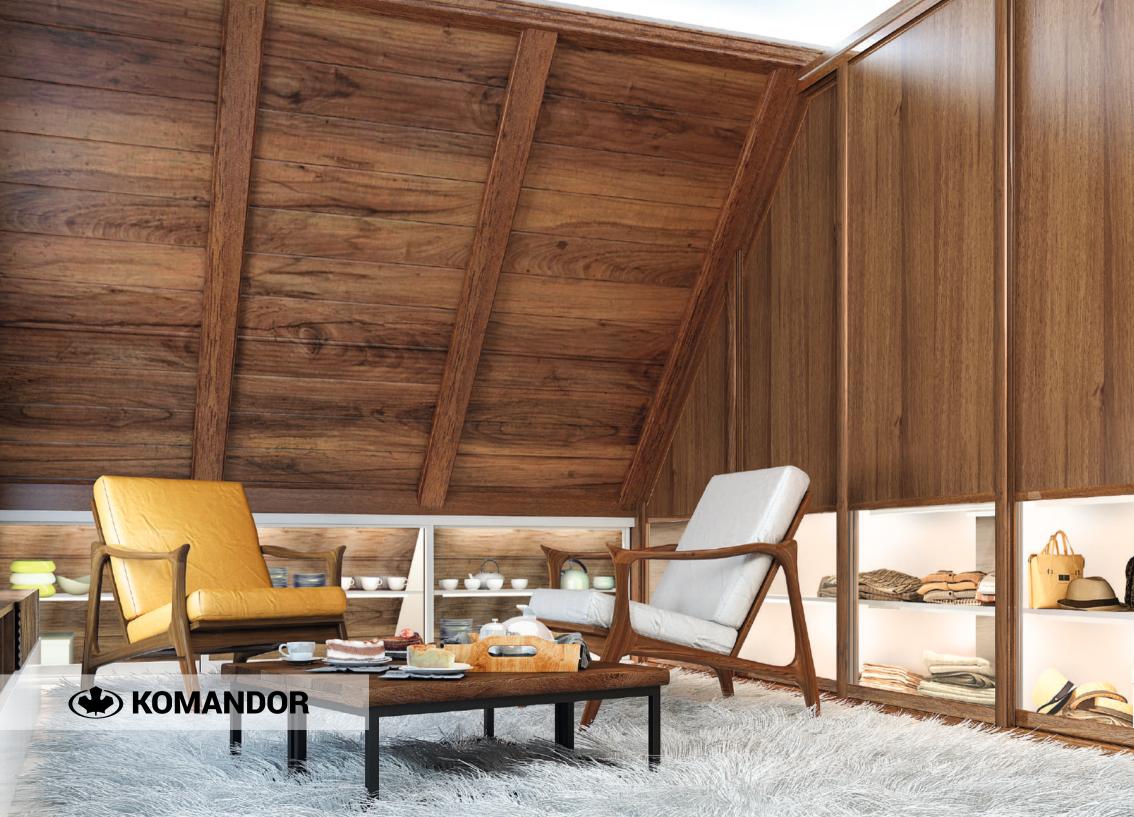

# **ATTIC**

Minimalistic attic design with a hint of vintage. Due to the well-designed furniture and carefully chosen material, your room will transform into a multi-functional space. Your wardrobe compartments echo the architecture of the room, serves as a walk-in wardrobe because it enables you to keep plenty of clothes to immediately try them on in front of the sidings swivel mirror. The main attribute is made on the interior naturalness, so the appropriate materials have been chosen for the room decoration: wood, glass and metal. All the materials are perfectly combined with each other, creating an organic ensemble. Glass fronts on the sliding doors add to your room's spaciousness and lightness. A unique Komandor company offer; slanting door systems gives you an opportunity to furnish the attic in the most functional way and to perfectly adjust the room to your needs.

#### COMPOSITION:

System Al25 Lazuryt Aida Tabak

WARDROBE

Glass: Transparent, Panel: Egger Dark Brown Charleston Oak H3154 St36

System: Al25 Lazuryt Aida Tabak,

#### Glass Transparent

### Panel U156 ST9

# Egger Sand Beige

#### Panel

Egger Dark Brown Charleston Oak H3154 ST36

#### VARIANTS:

System: Al25 Lazuryt Aida Tabak. Panel: Egger Dark Brown Charleston Oak H3154 St36, Egger Onyx Grey U960 St76.

System: Al25 Lazuryt Aida Tabak, Panel: Egger Dark Brown Charleston Oak H3154 St36, Egger Sand Beige U156 St9.