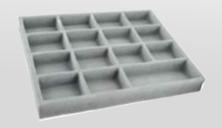

#### RECOMMENDED:

**54-0711**DRAWER TRAY
534x114x26 mm TYPE1

**54-0712**DRAWER TRAY
534x114x60 mm TYPE2

**54-0713**DRAWER TRAY
534x114x26 mm TYPE3

Stylish decision for keeping your adornments in a perfect condition can become organizer for jewellery, with the numerous separate boxes for watches, haberdashery, cuff links, rings, and earrings. You will be able to place all your trinkets in this organizer.