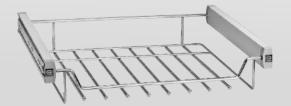

# **53-65811 MC** DROP DOWN HANGER

830x1150mm, Mocca

Popular product for hanging clothes in a high wardrobe. Soft-close mechanism ensures quiet and smooth operation, while the finishing colour matches other products of the collection, allowing to design a wardrobe which will perfectly fit the colours of the other elements in the interior.

## 53-65406 MC DROP DOWN HANGER

450X600 mm, Mocca

Popular product for hanging clothes in a high wardrobe. Soft-close mechanism ensures quiet and smooth operation, while the finishing colour matches other products of the series, allowing to design a wardrobe with the colours consistent with the other elements in the interior.