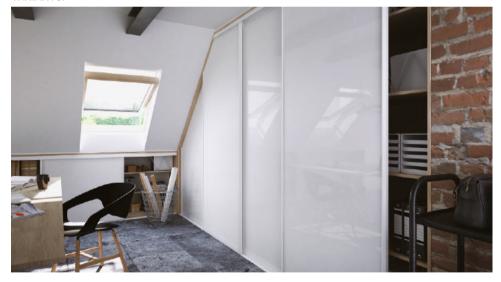

# OFFICE-STUDIO IN THE ATTIC

Mansard room in the city centre – it is a romance of living closer to the sky, and a unique opportunity to admire the beautiful city views just from your window. Such premises have been always adored by creative bohemia: artists, writers, musicians. Different workshops took place there, for guests, colleagues and craftsmen of the same branch. Time flows, but romanticism remains. A modern office - studio in the attic is painted in white colour.

#### COMPOSITION:

System Al25 Sapphire White Glass Colorimo Extra White 9003

#### WARDROBE

System: Al25 Sapphire White, Glass: Colorimo Extra White 9003, Soft closing: UNO air spring.