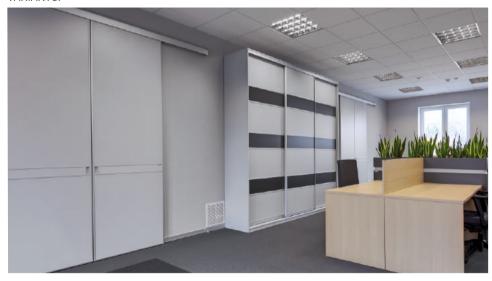

# OFFICE-STUDIO IN THE ATTIC

Mansard room in the city centre – it is a romance of living closer to the sky, and a unique opportunity to admire the beautiful city views just from your window. Such premises have been always adored by creative bohemia: artists, writers, musicians. Different workshops took place there, for guests, colleagues and craftsmen of the same branch. Time flows, but romanticism remains. A modern office - studio in the attic is painted in white colour.

# **OFFICE**

Cabinets for offices are intended for storing various things, such as documents, folders, stationery, special literature, personal belongings of employees and much more. Cabinets made for offices are sufficiently spacious, durable and sturdy, so rather large amount of documents and other things can be kept there. Often, the doors of such cabinets should be locked. In our offer there are both mechanical and electronic locks.