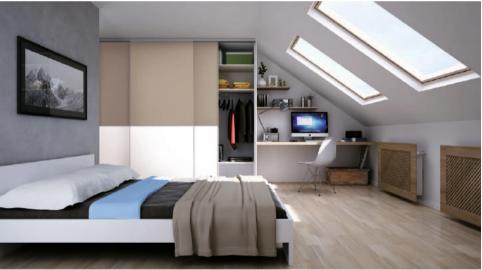

# **BEDROOM**

Another great design idea for the bedroom is to use clear lines, natural colours, accessories and carefully chosen materials. A bedroom should be characterized by a well thought-out design, appropriate to the nature of the owner. A room setting should consist of aesthetics and perfect order to create organised storage and give a modern essence. Every item in the room should complement the wardrobe. Choose sliding doors such as our frameless Aero doors which are top mounted, leaving a trackless floor perfect for a walk in wardrobe.

#### COMPOSITION:

System Al26 Aero

Panel

Panel Egger Toba Oak H1181

Panel lifax Egger Li Acacia H

VARIANTS:

Image left: WARDROBE System: Al26 A

System: Al26 Aero,

Panel: Egger Black U999PM, Egger Tobacco Halifax Oak H1181 ST37, Soft closing: UNO air spring.

Image right: WARDROBE System: Al26 Aero, Panel: Egger Light Lakeland Acacia H1277 St9.