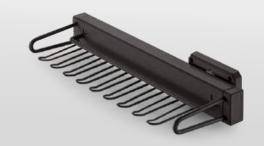

### **TIE RACK**

170x445x85mm, Mocca

This product allows you to store ties in order in a really convenient way. It can keep up to 9 ties. The product is equipped with a soft-close mechanism which makes its operation smooth and quiet.