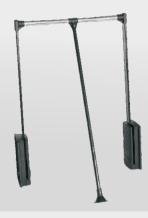

# **53-65811 MC** DROP DOWN HANGER

830x1150mm, Mocca

Popular product for hanging clothes in a high wardrobe. Soft-close mechanism ensures quiet and smooth operation, while the finishing colour matches other products of the collection, allowing to design a wardrobe which will perfectly fit the colours of the other elements in the interior.

## 53-65406 MC DROP DOWN HANGER

450X600 mm, Mocca

Popular product for hanging clothes in a high wardrobe. Soft-close mechanism ensures quiet and smooth operation, while the finishing colour matches other products of the series, allowing to design a wardrobe with the colours consistent with the other elements in the interior.