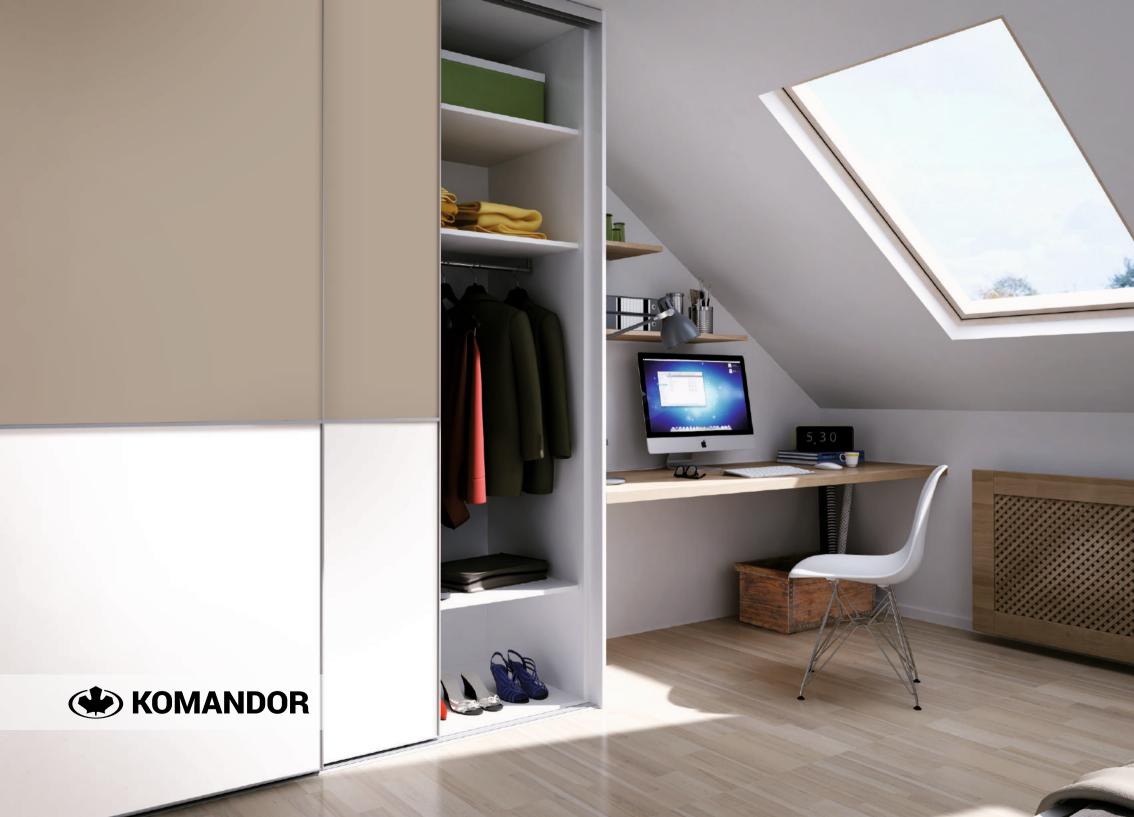

# **BEDROOM**

Another great design idea for the bedroom is to use clear lines, natural colours, accessories and carefully chosen materials. A bedroom should be characterized by a well thought-out design, appropriate to the nature of the owner. A room setting should consist of aesthetics and perfect order to create organised storage and give a modern essence. Every item in the room should complement the wardrobe. Choose sliding doors such as our frameless Aero doors which are top mounted, leaving a trackless floor perfect for a walk in wardrobe.

#### COMPOSITION:

System Al26 Aero

Panel

Panel Egger Toba Oak H1181

Panel lifax Egger Li Acacia H

VARIANTS:

Image left: WARDROBE System: Al26 A

System: Al26 Aero,

Panel: Egger Black U999PM, Egger Tobacco Halifax Oak H1181 ST37, Soft closing: UNO air spring.

Image right: WARDROBE System: Al26 Aero, Panel: Egger Light Lakeland Acacia H1277 St9.