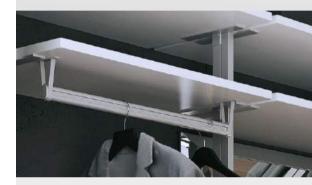

# **53-65811 MC** DROP DOWN HANGER

830x1150mm, Mocca

Popular product for hanging clothes in a high wardrobe. Soft-close mechanism ensures quiet and smooth operation, while the finishing colour matches other products of the collection, allowing to design a wardrobe which will perfectly fit the colours of the other elements in the interior.

## 53-65406 MC DROP DOWN HANGER

450X600 mm, Mocca

Popular product for hanging clothes in a high wardrobe. Soft-close mechanism ensures quiet and smooth operation, while the finishing colour matches other products of the series, allowing to design a wardrobe with the colours consistent with the other elements in the interior.