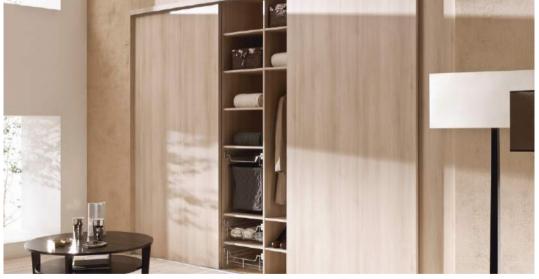

# **BEDROOM**

Another great design idea for the bedroom is to use clear lines, natural colours, accessories and carefully chosen materials. A bedroom should be characterized by a well thought-out design, appropriate to the nature of the owner. A room setting should consist of aesthetics and perfect order to create organised storage and give a modern essence. Every item in the room should complement the wardrobe. Choose sliding doors such as our frameless Aero doors which are top mounted, leaving a trackless floor perfect for a walk in wardrobe.

#### COMPOSITION:

System Al26 Aero

Panel

Panel Egger Toba Oak H1181

Panel lifax Egger Li Acacia H

VARIANTS:

Image left: WARDROBE System: Al26 A

System: Al26 Aero,

Panel: Egger Black U999PM, Egger Tobacco Halifax Oak H1181 ST37, Soft closing: UNO air spring.

Image right: WARDROBE System: Al26 Aero, Panel: Egger Light Lakeland Acacia H1277 St9.