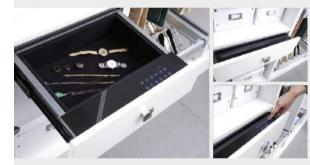

# **53-71641CZ**DRAWER SAFE BOX

564x400x150, Black

An electronic safe drawer with lock - convenient, practical and reliable. The house safe allows you to store documents, small savings, and things you want to hide from children in an inaccessible place. The drawer-safe is made entirely of metal and is installed similarly to in-mount technology. At the face of the safe drawer, MDF or framed facade are fixed.