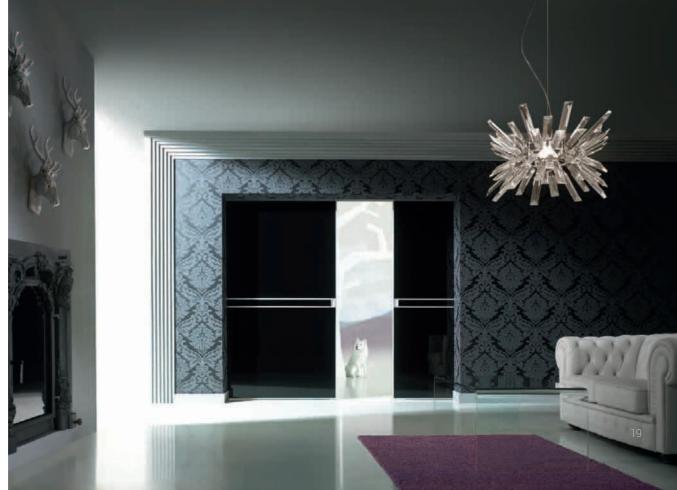

▼ sliding door system aluminum profile - Szafir colour - natural anode insert - eko leather

▼ sliding door system aluminum profile - Lazuryt colour - black insert - Brown Moorland Oak laminated panel

▼ pivoting door system aluminum profile - Topaz colour - natural anode insert - frosed glass