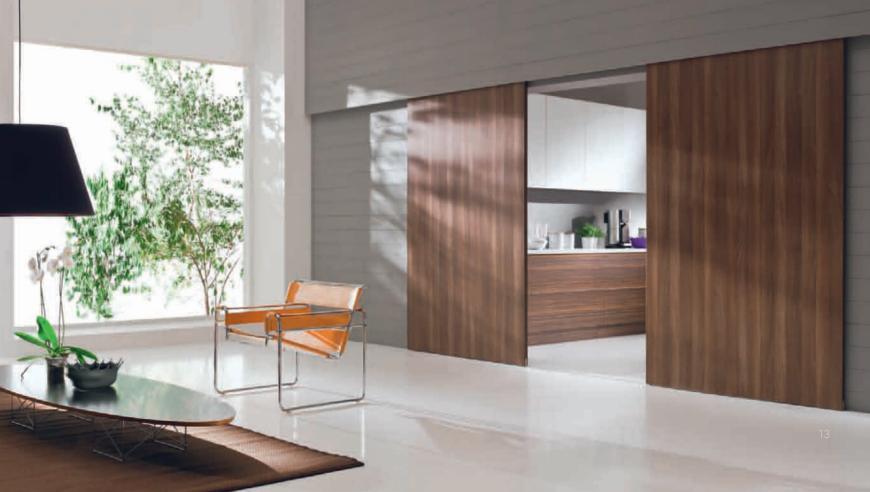

▼ column system aluminum profile colour - natural anode panel - Chocolate Pine laminated panel

▼ sliding door system aluminum profile - Lazuryt colour - natural anode insert - 3D board

▼ sliding door system
aluminum profile - Agat
colour - natural anode
insert - Cassino Ash tree laminated panel