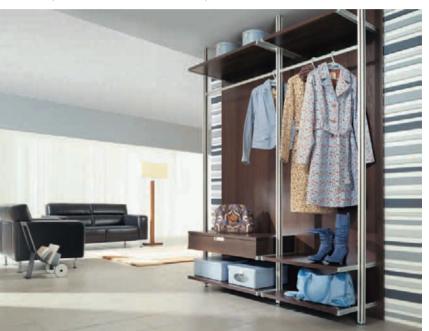

wardrobe interior - rod system

partition-wall system aluminum profile - AURORA colour - natural anode insert - transparent glass

Etude Et1 folding and sliding door system aluminum profile colour - natural anode insert - Brown Light and Brown Dark painted glass