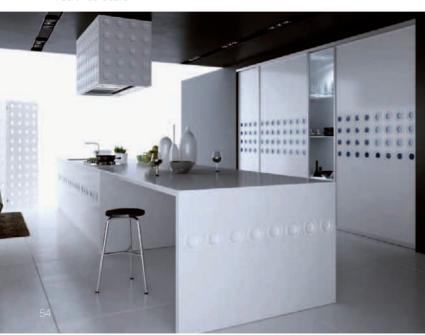

# Kitchen

▼ sliding door system aluminum profile - Onyx colour - natural anode insert - 3D board

▼ pivoting door system aluminum profile - Opal OP12 colour - natural anode insert - frosted glass

▼ pivoting door system aluminum profile - Opal OP13 colour - natural anode insert - Orange painted glass

▼ partition-wall system aluminum profile - Aurora colour - natural anode insert - transparent glass

Bathroom \*\*sliding door system aluminum profile - Agat colour - natural anode insert - 3D board

₹ pivoting doors manufactured from folding door system elements aluminum profile - ET1 colour - natural anode insert - black painted glass