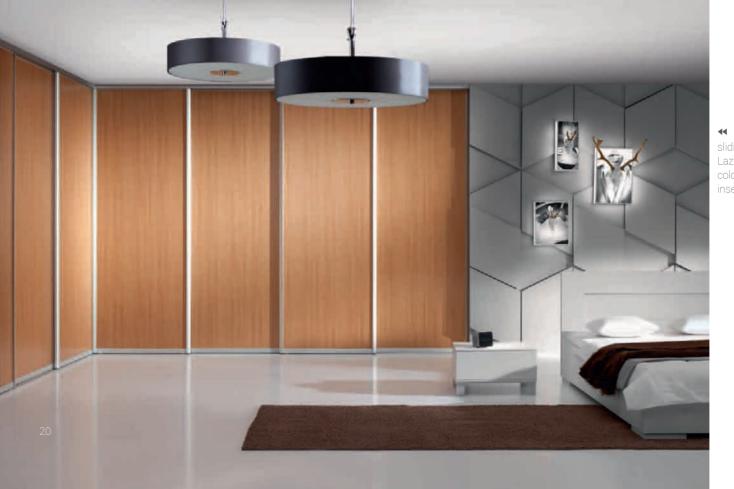

# Living area

sliding door system aluminum profile - Lazuryt colour - natural anode insert - Rea painted glass

AERO sliding door system insert - Lightweight board Light Lakeland Acacia

sliding door system aluminum profile - Lazuryt colour - natural anode insert - Brown Light painted glass and Wenge Magia laminated panel