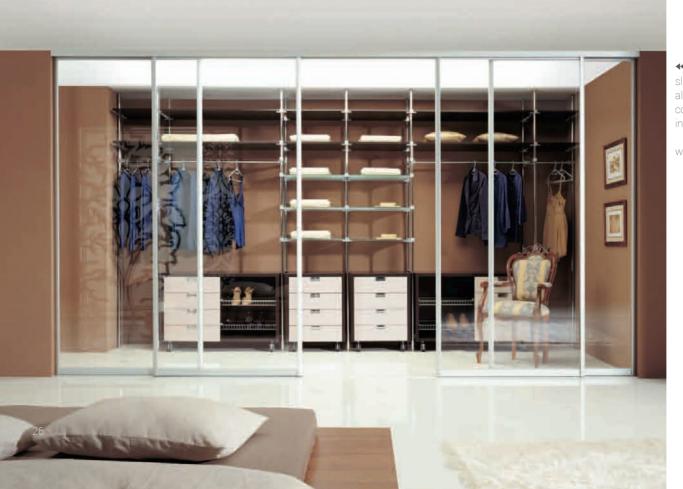

wardrobe interior - rod system

partition-wall system aluminum profile - AURORA colour - natural anode insert - transparent glass

Etude Et1 folding and sliding door system aluminum profile colour - natural anode insert - Brown Light and Brown Dark painted glass