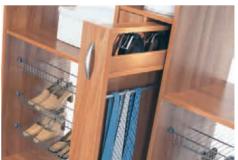

- Agat colour - natural anode insert - Arlington Oak laminated panel and White painted glass





# Wardrobe

column system aluminum profile colour - natural anode panel - Chocolate Pine

sliding door system aluminum profile - Lazuryt colour - natural anode insert - Pacific Tabak Oak laminated

> wardrobe column system aluminum profile colour - natural anode panel - Pacific Tabak Oak





44

wardrobe Malibu and Preludium Ash tree laminated panel



rod system profile - chrome steel rod laminated panel - Metalic





### 44

column system aluminum profile colour - natural anode panel - Pine and Chocolate Pine



N.

sliding door system Lazuryt outside corner profile colour - natural anode insert - Matelac Silver Grey



# Accessories



# Accessories













# Accessories















# Kitchen

▼ sliding door system aluminum profile - Onyx colour - natural anode insert - 3D board



▼ pivoting door system aluminum profile - Opal OP12 colour - natural anode insert - frosted glass



▼ pivoting door system aluminum profile - Opal OP13 colour - natural anode insert - Orange painted glass



▼ partition-wall system aluminum profile - Aurora colour - natural anode insert - transparent glass



Bathroom \*\*sliding door system aluminum profile - Agat colour - natural anode insert - 3D board



₹ pivoting doors manufactured from folding door system elements aluminum profile - ET1 colour - natural anode insert - black painted glass



## Office

▼ partition-wall system aluminum profile - Aurora colour - natural anode insert - transparent glass



### Hotel

▼ sliding door