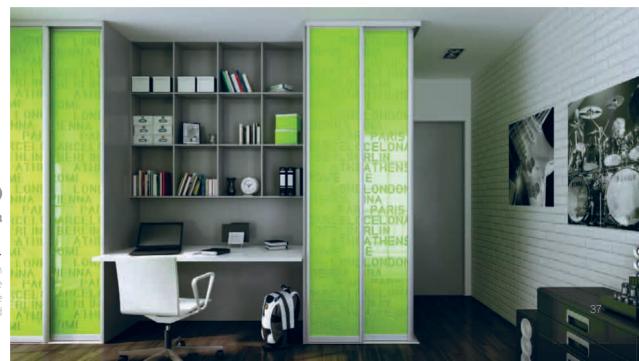

ile - Sahara colour - natural anode insert - eco leather



Ьh

sliding door system steel profile - Standard colour - silver-mat insert - Red painted glass



▼ sliding door system steel profile - Lux colours - silver mat insert - eko leather and Cordoba Olive laminated panel



▼ column system aluminum profile colour - natural anode panel - Chocolate Pine laminated panel



▼ sliding door system aluminum profile - Lazuryt colour - natural anode insert - 3D board



▼ sliding door system
aluminum profile - Agat
colour - natural anode
insert - Cassino Ash tree laminated panel





## Children's room

#### 44

sliding door system aluminum profile - Lazuryt colour - natural anode insert - 3D board



sliding door system Lazuryt outside corner profile colour - natural anode insert - 3D board







sliding door system aluminum profile - Szafir colour - natural anode insert - Sand Zebrano





sliding door system steel profile - Lux colour - silver-mat insert - Sand Zebrano and Orange Classic painted glass







sliding door system steel profile - Standard colour - silver-mat insert - 3D board





sliding door system aluminum profile - Sahara colour - natural anode insert - White and Orange painted glass





#### 44

sliding door system aluminum prpfile - Agat colour - natural anode insert - Woodline creme laminated panel and Orange painted glass





sliding door system aluminum profile - Agat colour - natural anode insert - Arlington Oak laminated panel and White painted glass





# Wardrobe

column system aluminum profile colour - natural anode panel - Chocolate Pine

sli