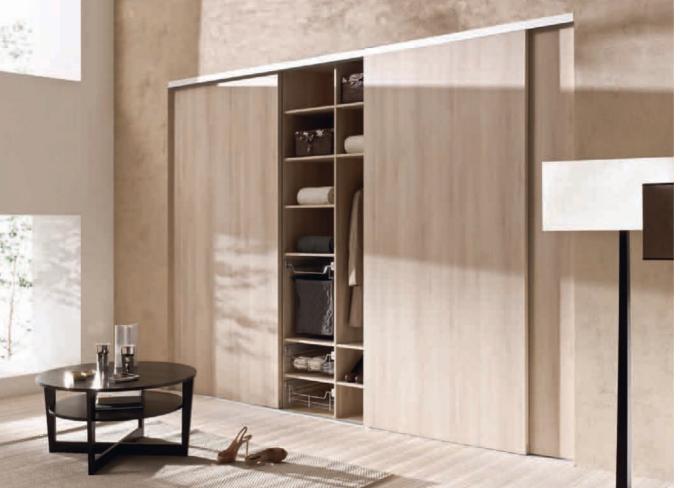

### Bedroom

AERO sliding door system insert - Lightweight board Light Lakeland Acacia

hanging door system aluminum profile colour - natural anode insert - Tuscan Walnut laminated panel

. .

hanging door system the Al27 aluminum corner profile colour - natural anode insert - Anthracite Highland Oak laminated panel