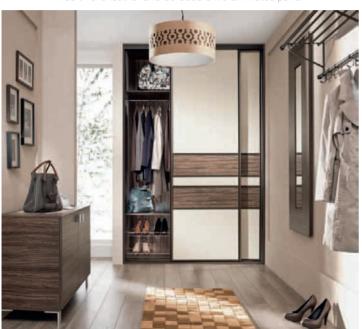

### Bedroom

AERO sliding door system insert - Lightweight board Light Lakeland Acacia

hanging door system aluminum profile colour - natural anode insert - Tuscan Walnut laminated panel

. .

hanging door system the Al27 aluminum corner profile colour - natural anode insert - Anthracite Highland Oak laminated panel