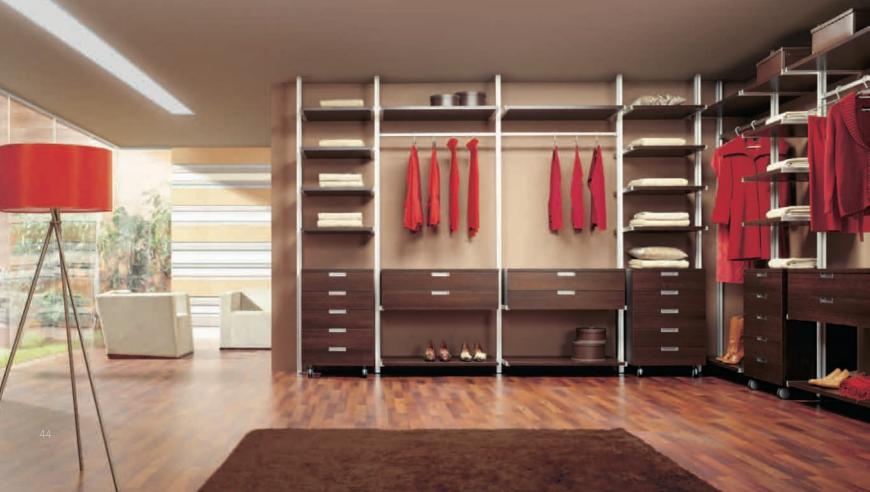

# Wardrobe

column system aluminum profile colour - natural anode panel - Chocolate Pine

sliding door system aluminum profile - Lazuryt colour - natural anode insert - Pacific Tabak Oak laminated

> wardrobe column system aluminum profile colour - natural anode panel - Pacific Tabak Oak

44

wardrobe Malibu and Preludium Ash tree laminated panel

rod system profile - chrome steel rod laminated panel - Metalic