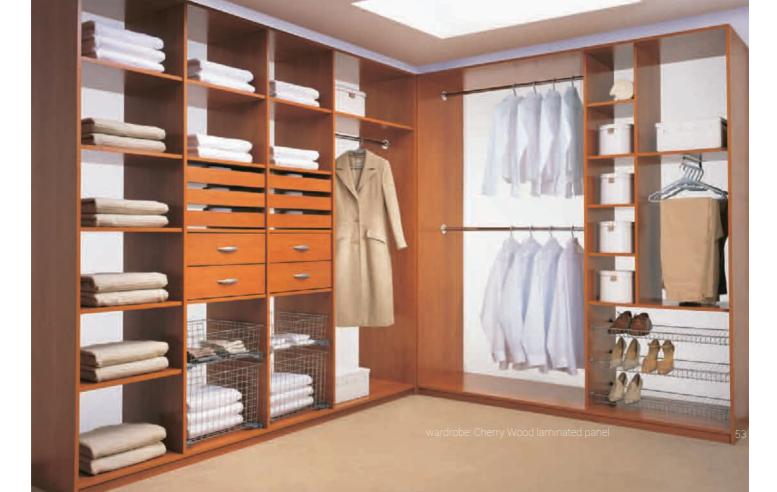

# Wardrobe

column system aluminum profile colour - natural anode panel - Chocolate Pine

sliding door system aluminum profile - Lazuryt colour - natural anode insert - Pacific Tabak Oak laminated

> wardrobe column system aluminum profile colour - natural anode panel - Pacific Tabak Oak

44

wardrobe Malibu and Preludium Ash tree laminated panel

rod system profile - chrome steel rod laminated panel - Metalic