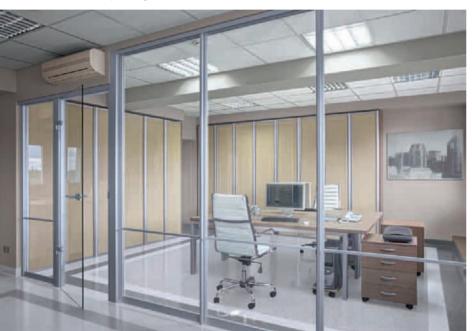

## Office

▼ partition-wall system aluminum profile - Aurora colour - natural anode insert - transparent glass