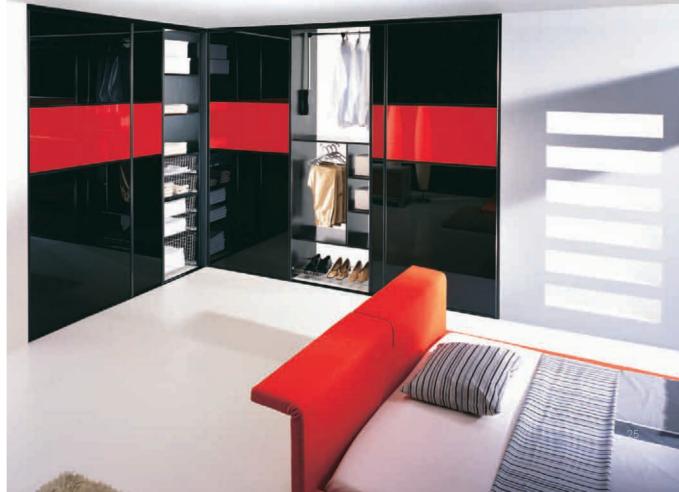

wardrobe interior - rod system

partition-wall system aluminum profile - AURORA colour - natural anode insert - transparent glass

Etude Et1 folding and sliding door system aluminum profile colour - natural anode insert - Brown Light and Brown Dark painted glass