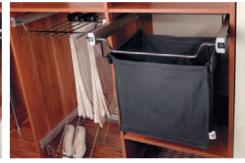

ding door system aluminum profile - Agat colour - natural anode insert - Arlington Oak laminated panel and White painted glass





# Wardrobe

column system aluminum profile colour - natural anode panel - Chocolate Pine

sliding door system aluminum profile - Lazuryt colour - natural anode insert - Pacific Tabak Oak laminated

> wardrobe column system aluminum profile colour - natural anode panel - Pacific Tabak Oak





44

wardrobe Malibu and Preludium Ash tree laminated panel



rod system profile - chrome steel rod laminated panel - Metalic





### 44

column system aluminum profile colour - natural anode panel - Pine and Chocolate Pine



N.

sliding door system Lazuryt outside corner profile colour - natural anode insert - Matelac Silver Grey



# Accessories



# Accessories













# Accessories















# Kitchen

▼ sliding door system aluminum profile - Onyx colour - natural anode insert - 3D board



▼ pivoting door system aluminum profile - Opal OP12 colour - natural anode insert - frosted glass



▼ pivoting door system aluminum profile - Opal OP13 colour - natural anode insert - Orange painted glass



▼ partition-wall system aluminum profile - Aurora colour - natural anode insert - transparent glass



Bathroom \*\*sliding door system aluminum profile - Agat colour - natural anode insert - 3D board



₹ pivoting doors manufactured from folding door system elements aluminum profile - ET1 colour - natural anode insert - black painted glass



## Office

▼ partition-wall system aluminum profile - Aurora colour - natural anode insert - transparent gl