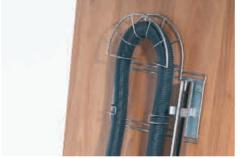

profile - Agat colour - natural anode insert - Arlington Oak laminated panel and White painted glass





# Wardrobe

column system aluminum profile colour - natural anode panel - Chocolate Pine

sliding door system aluminum profile - Lazuryt colour - natural anode insert - Pacific Tabak Oak laminated

> wardrobe column system aluminum profile colour - natural anode panel - Pacific Tabak Oak





44

wardrobe Malibu and Preludium Ash tree laminated panel



rod system profile - chrome steel rod laminated panel - Metalic





### 44

column system aluminum profile colour - natural anode panel - Pine and Chocolate Pine



N.

sliding door system Lazuryt outside corner profile colour - natural anode insert - Matelac Silver Grey



# Accessories



# Accessories













# Accessories















# Kitchen

▼ sliding door system aluminum profile - Onyx colour - natural anode insert - 3D board



▼ pivoting door system aluminum profile - Opal OP12 colour - natural anode insert - frosted glass



▼ pivoting door system aluminum profile - Opal OP13 colour - natural anode insert - Orange painted glass



▼ partition-wall system aluminum profile - Aurora colour - natural anode insert - transparent glass



Bathroom \*\*sliding door system aluminum profile - Agat colour - natural anode insert - 3D board



₹ pivoting doors manufactured from folding door system elements aluminum profile - ET1 colour - natural anode insert - black painted glass



## Office

▼ partition-wall system aluminum profile - Aurora colour - natural anode insert - transparent glass



### Hotel

▼ slidi