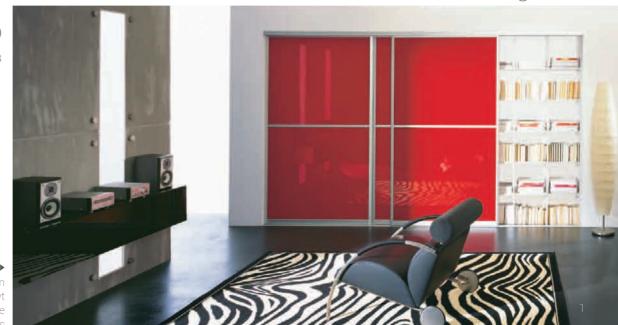

sliding door system aluminum profile - Lazuryt colour - natural anode insert - frosed glass

cabinet: aluminum profile - Topaz colour - natural anode insert - Red painted glass

**b**b

sliding door system aluminum profile - Onyx colour - natural anode insert - painted glass