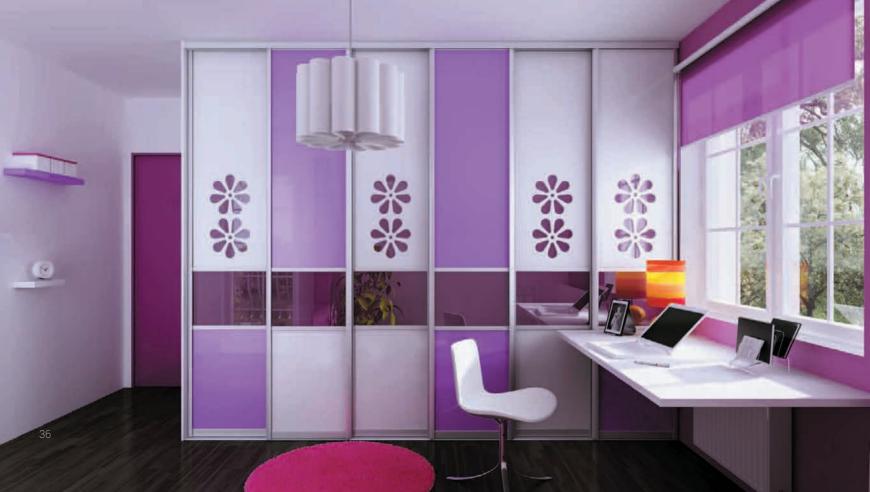

system aluminum profile - Onyx colour - natural anode



sliding door system Lazuryt outside corner profile colour - natural anode insert - Matelac Silver Grey





## Hallway

44

sliding door system aluminum profile - Sahara colour - natural anode insert - eco leather



Ьh

sliding door system steel profile - Standard colour - silver-mat insert - Red painted glass



▼ sliding door system steel profile - Lux colours - silver mat insert - eko leather and Cordoba Olive laminated panel



▼ column system aluminum profile colour - natural anode panel - Chocolate Pine laminated panel



▼ sliding door system aluminum profile - Lazuryt colour - natural anode insert - 3D board



▼ sliding door system
aluminum profile - Agat
colour - natural anode
insert - Cassino Ash tree laminated panel





## Children's room

#### 44

sliding door system aluminum profile - Lazuryt colour - natural anode insert - 3D board



sliding door system Lazuryt outside corner profile colour - natural anode insert - 3D board







sliding door system aluminum profile - Szafir colour - natural anode insert - Sand Zebrano





sliding door system steel profile - Lux colour - silver-mat insert - Sand Zebrano and Orange Classic painted glass







sliding door system steel profile - Standard colour - silver-mat insert - 3D board





sliding door system aluminum profile - Sahara colour - natural anode insert - White and Orange painted glass





#### 44

sliding door system aluminum prpfile - Agat colour - natural anode insert - Woodline creme laminated panel and Orange painted glass





sliding door