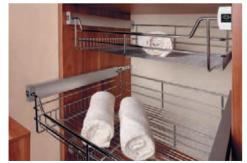

ng door system aluminum profile - Agat colour - natural anode insert - Arlington Oak laminated panel and White painted glass





# Wardrobe

column system aluminum profile colour - natural anode panel - Chocolate Pine

sliding door system aluminum profile - Lazuryt colour - natural anode insert - Pacific Tabak Oak laminated

> wardrobe column system aluminum profile colour - natural anode panel - Pacific Tabak Oak





44

wardrobe Malibu and Preludium Ash tree laminated panel



rod system profile - chrome steel rod laminated panel - Metalic





### 44

column system aluminum profile colour - natural anode panel - Pine and Chocolate Pine



N.

sliding door system Lazuryt outside corner profile colour - natural anode insert - Matelac Silver Grey



# Accessories



# Accessories













# Accessories















# Kitchen

▼ sliding door system aluminum profile - Onyx colour - natural anode insert - 3D board



▼ pivoting door system aluminum profile - Opal OP12 colour - natural anode insert - frosted glass



▼ pivoting door system aluminum profile - Opal OP13 colour - natural anode insert - Orange painted glass



▼ partition-wall system aluminum profile - Aurora colour - natural anode insert - transparent glass



Bathroom \*\*sliding door system aluminum profile - Agat colour - natural anode insert - 3D board



₹ pivoting doors manufactured from folding door system elements aluminum profile - ET1 colour - natural anode insert - black painted glass



## Office

▼ partition-wall system aluminum profile - Aurora colour - natural anode insert - transparent glas