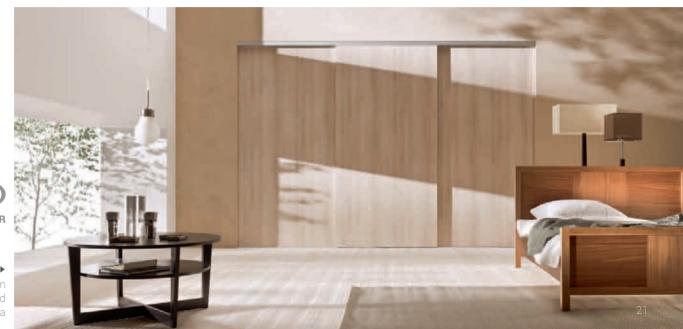

### Bedroom

AERO sliding door system insert - Lightweight board Light Lakeland Acacia

hanging door system aluminum profile colour - natural anode insert - Tuscan Walnut laminated panel

. .

hanging door system the Al27 aluminum corner profile colour - natural anode insert - Anthracite Highland Oak laminated panel