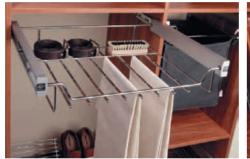

liding door system aluminum profile - Agat colour - natural anode insert - Arlington Oak laminated panel and White painted glass





# Wardrobe

column system aluminum profile colour - natural anode panel - Chocolate Pine

sliding door system aluminum profile - Lazuryt colour - natural anode insert - Pacific Tabak Oak laminated

> wardrobe column system aluminum profile colour - natural anode panel - Pacific Tabak Oak





44

wardrobe Malibu and Preludium Ash tree laminated panel



rod system profile - chrome steel rod laminated panel - Metalic





### 44

column system aluminum profile colour - natural anode panel - Pine and Chocolate Pine



N.

sliding door system Lazuryt outside corner profile colour - natural anode insert - Matelac Silver Grey



# Accessories



# Accessories













# Accessories















# Kitchen

▼ sliding door system aluminum profile - Onyx colour - natural anode insert - 3D board



▼ pivoting door system aluminum profile - Opal OP12 colour - natural anode insert - frosted glass



▼ pivoting door system aluminum profile - Opal OP13 colour - natural anode insert - Orange painted glass



▼ partition-wall system aluminum profile - Aurora colour - natural anode insert - transparent glass



Bathroom \*\*sliding door system aluminum profile - Agat colour - natural anode insert - 3D board



₹ pivoting doors manufactured from folding door system elements aluminum profile - ET1 colour - natural anode insert - black painted glass



## Office

▼ partition-wall system aluminum profile - Aurora colour - natural anode insert - transparent