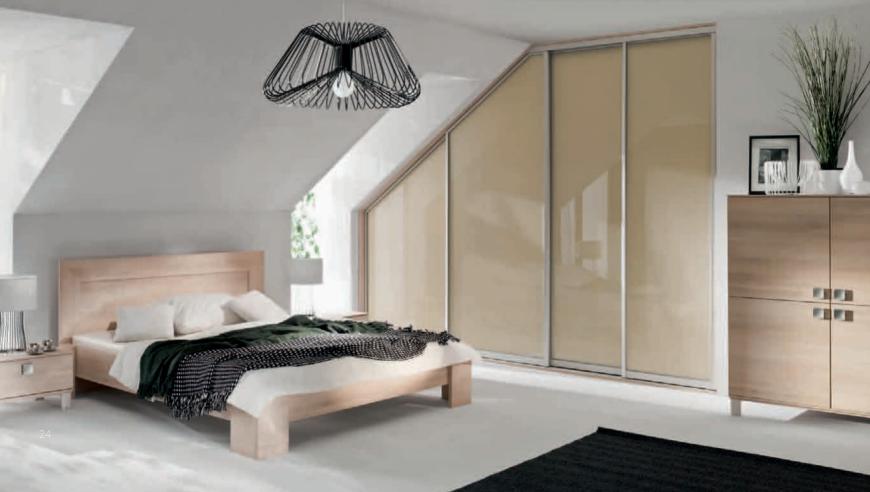

### Bedroom

AERO sliding door system insert - Lightweight board Light Lakeland Acacia

hanging door system aluminum profile colour - natural anode insert - Tuscan Walnut laminated panel

. .

hanging door system the Al27 aluminum corner profile colour - natural anode insert - Anthracite Highland Oak laminated panel

sliding door system Lazuryt aluminum profile colour - natural anode insert - Lacobel Light Beige

. .

sliding door system steel profile - Lux colour - black insert - Black and Red painted glass

sliding door system aluminum profile - Lazuryt colour - natural anode insert - transparent glass