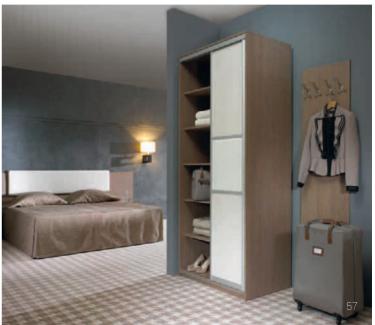

### Hotel

▼ sliding door system
aluminum profile - Lazuryt
colour - natural anode
insert - Woodline Creme laminated panel and Matelac Pure White

www.komandor.com