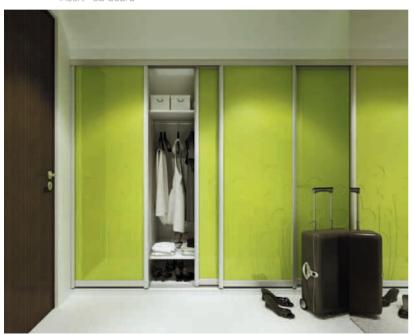

## Hallway

44

sliding door system aluminum profile - Sahara colour - natural anode insert - eco leather

Ьh

sliding door system steel profile - Standard colour - silver-mat insert - Red painted glass

▼ sliding door system steel profile - Lux colours - silver mat insert - eko leather and Cordoba Olive laminated panel