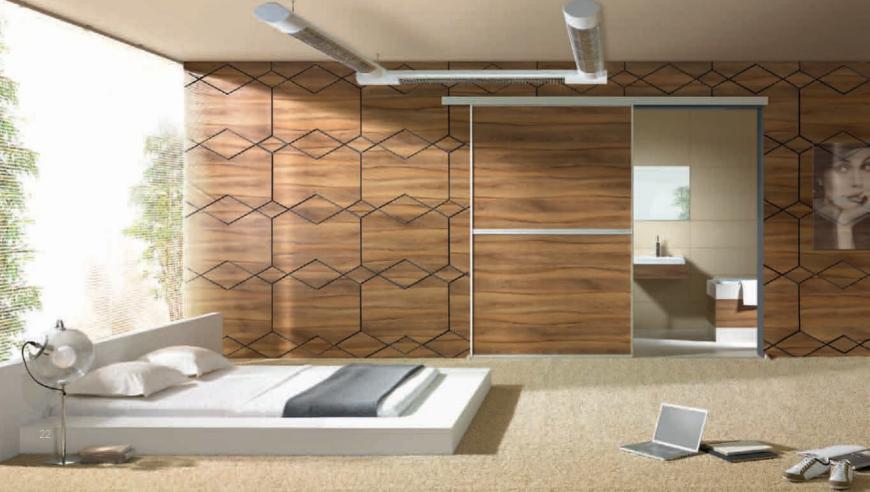

### Bedroom

AERO sliding door system insert - Lightweight board Light Lakeland Acacia

hanging door system aluminum profile colour - natural anode insert - Tuscan Walnut laminated panel

. .

hanging door system the Al27 aluminum corner profile colour - natural anode insert - Anthracite Highland Oak laminated panel