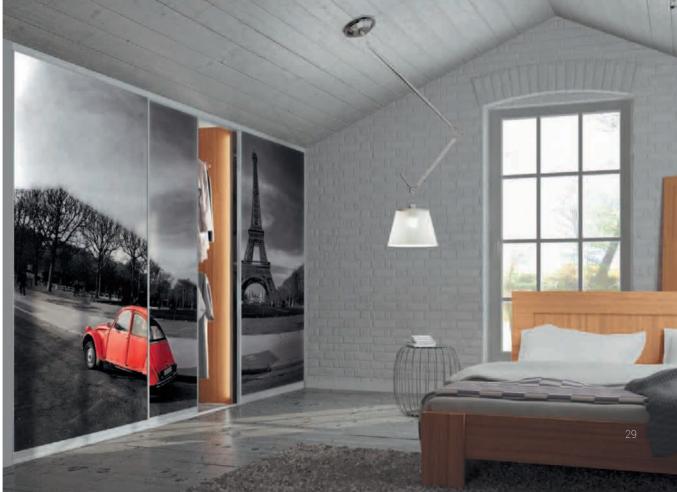

### Bedroom

AERO sliding door system insert - Lightweight board Light Lakeland Acacia

hanging door system aluminum profile colour - natural anode insert - Tuscan Walnut laminated panel

. .

hanging door system the Al27 aluminum corner profile colour - natural anode insert - Anthracite Highland Oak laminated panel

sliding door system Lazuryt aluminum profile colour - natural anode insert - Lacobel Light Beige

. .

sliding door system steel profile - Lux colour - black insert - Black and Red painted glass

sliding door system aluminum profile - Lazuryt colour - natural anode insert - transparent glass