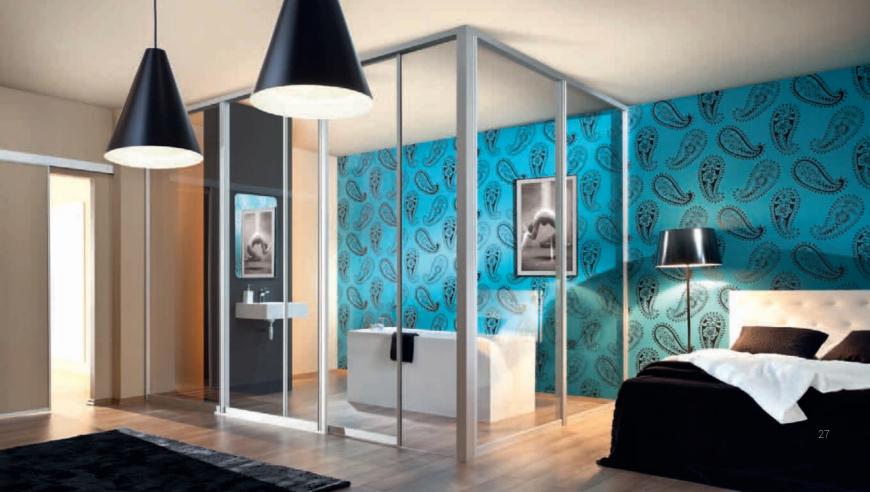

### Bedroom

AERO sliding door system insert - Lightweight board Light Lakeland Acacia

hanging door system aluminum profile colour - natural anode insert - Tuscan Walnut laminated panel

. .

hanging door system the Al27 aluminum corner profile colour - natural anode insert - Anthracite Highland Oak laminated panel

sliding door system Lazuryt aluminum profile colour - natural anode insert - Lacobel Light Beige

. .

sliding door system steel profile - Lux colour - black insert - Black and Red painted glass

sliding door system aluminum profile - Lazuryt colour - natural anode insert - transparent glass