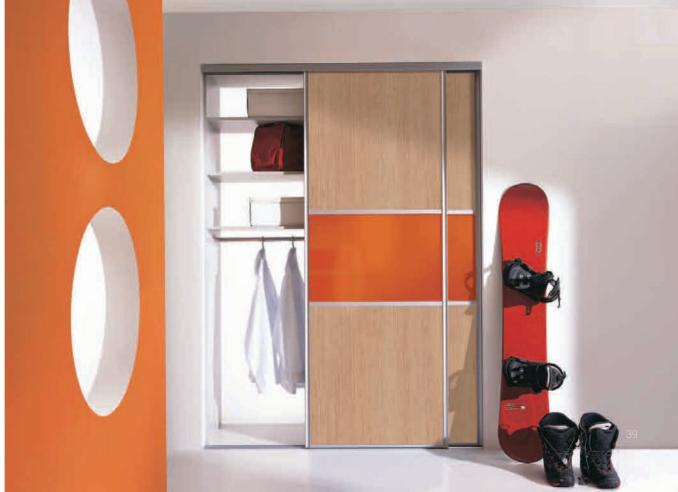

sliding door system aluminum profile - Lazuryt colour - natural anode insert - frosed glass

cabinet: aluminum profile - Topaz colour - natural anode insert - Red painted glass

**b**b

sliding door system aluminum profile - Onyx colour - natural anode insert - painted glass