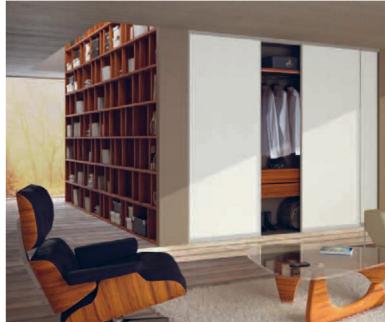

# Wardrobe

column system aluminum profile colour - natural anode panel - Chocolate Pine

sliding door system aluminum profile - Lazuryt colour - natural anode insert - Pacific Tabak Oak laminated

> wardrobe column system aluminum profile colour - natural anode panel - Pacific Tabak Oak