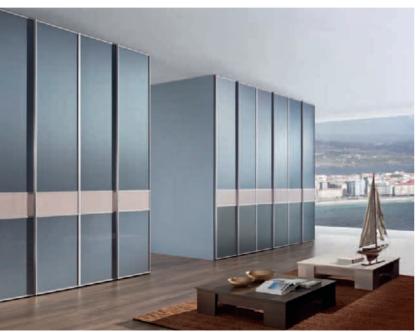

sliding door system steel profile - Lux colour - black insert - Black and Grey Metal painted glass

**>>** 

column system aluminum profile colour - natural anode, panel - Pine and Chocolate Pine

**(** 

sliding door system aluminum profile - Szafir colour - natural anode insert - rattan