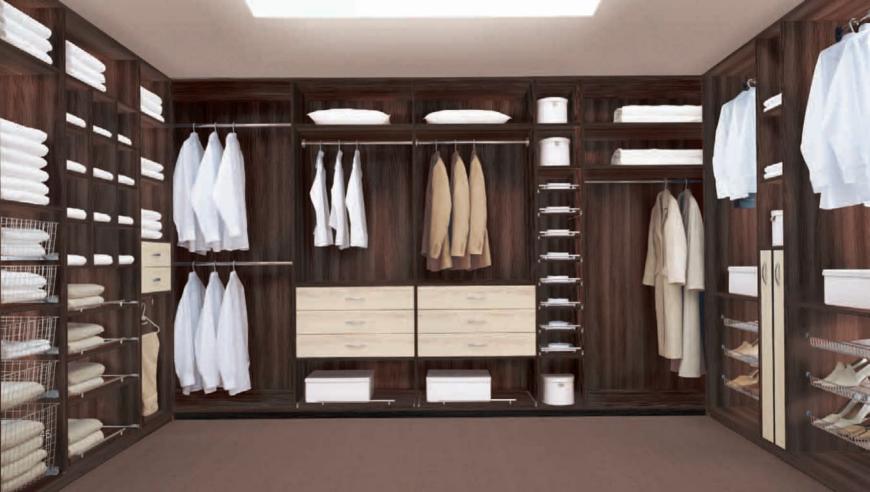

# Wardrobe

column system aluminum profile colour - natural anode panel - Chocolate Pine

sliding door system aluminum profile - Lazuryt colour - natural anode insert - Pacific Tabak Oak laminated

> wardrobe column system aluminum profile colour - natural anode panel - Pacific Tabak Oak

44

wardrobe Malibu and Preludium Ash tree laminated panel

rod system profile - chrome steel rod laminated panel - Metalic

### 44

column system aluminum profile colour - natural anode panel - Pine and Chocolate Pine

N.

sliding door system Lazuryt outside corner profile colour - natural anode insert - Matelac Silver Grey