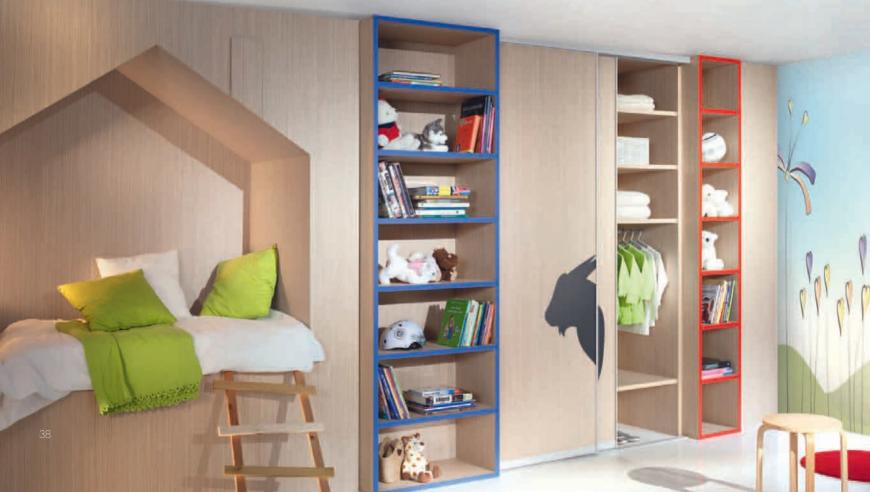

e - Sahara colour - natural anode insert - eco leather



Ьh

sliding door system steel profile - Standard colour - silver-mat insert - Red painted glass



▼ sliding door system steel profile - Lux colours - silver mat insert - eko leather and Cordoba Olive laminated panel



▼ column system aluminum profile colour - natural anode panel - Chocolate Pine laminated panel



▼ sliding door system aluminum profile - Lazuryt colour - natural anode insert - 3D board



▼ sliding door system
aluminum profile - Agat
colour - natural anode
insert - Cassino Ash tree laminated panel





## Children's room

#### 44

sliding door system aluminum profile - Lazuryt colour - natural anode insert - 3D board



sliding door system Lazuryt outside corner profile colour - natural anode insert - 3D board







sliding door system aluminum profile - Szafir colour - natural anode insert - Sand Zebrano





sliding door system steel profile - Lux colour - silver-mat insert - Sand Zebrano and Orange Classic painted glass







sliding door system steel profile - Standard colour - silver-mat insert - 3D board





sliding door system aluminum profile - Sahara colour - natural anode insert - White and Orange painted glass





#### 44

sliding door system aluminum prpfile - Agat colour - natural anode insert - Woodline creme laminated panel and Orange painted glass





sliding door system aluminum profile - Agat colour - natural anode insert - Arlington Oak laminated panel and White painted glass





# Wardrobe

column system aluminum profile colour - natural anode panel - Chocolate Pine

slidi