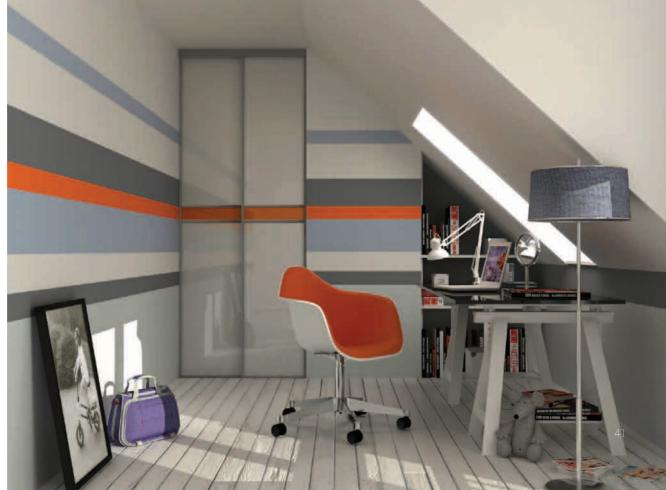

## Children's room

#### 44

sliding door system aluminum profile - Lazuryt colour - natural anode insert - 3D board

sliding door system Lazuryt outside corner profile colour - natural anode insert - 3D board

sliding door system aluminum profile - Szafir colour - natural anode insert - Sand Zebrano

sliding door system steel profile - Lux colour - silver-mat insert - Sand Zebrano and Orange Classic painted glass

sliding door system steel profile - Standard colour - silver-mat insert - 3D board

sliding door system aluminum profile - Sahara colour - natural anode insert - White and Orange painted glass

#### 44

sliding door system aluminum prpfile - Agat colour - natural anode insert - Woodline creme laminated panel and Orange painted glass

sliding door system aluminum profile - Agat colour - natural anode insert - Arlington Oak laminated panel and White painted glass