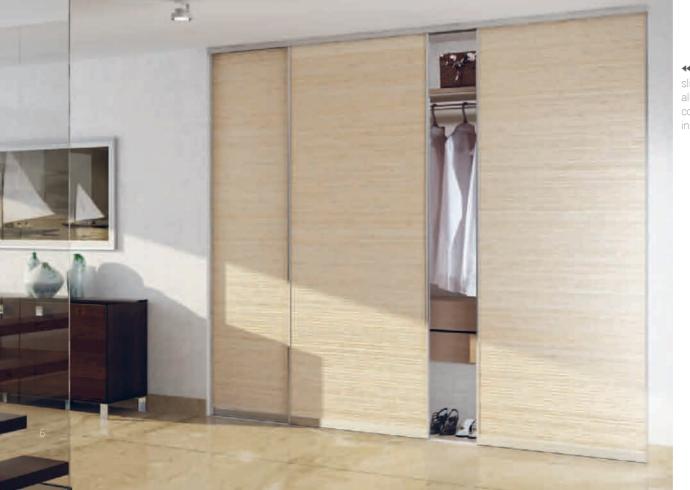

# Living area

sliding door system aluminum profile - Lazuryt colour - natural anode insert - Rea painted glass

AERO sliding door system insert - Lightweight board Light Lakeland Acacia

sliding door system aluminum profile - Lazuryt colour - natural anode insert - Brown Light painted glass and Wenge Magia laminated panel

sliding door system steel profile - Lux colour - black insert - Black and Grey Metal painted glass

**>>** 

column system aluminum profile colour - natural anode, panel - Pine and Chocolate Pine

**(** 

sliding door system aluminum profile - Szafir colour - natural anode insert - rattan