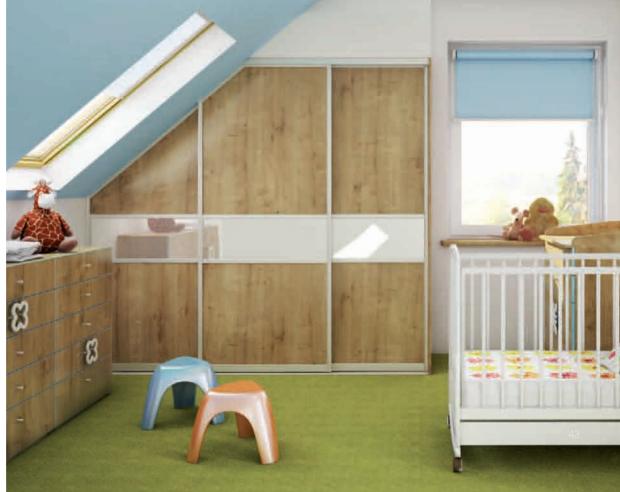

## Children's room

#### 44

sliding door system aluminum profile - Lazuryt colour - natural anode insert - 3D board

sliding door system Lazuryt outside corner profile colour - natural anode insert - 3D board

sliding door system aluminum profile - Szafir colour - natural anode insert - Sand Zebrano

sliding door system steel profile - Lux colour - silver-mat insert - Sand Zebrano and Orange Classic painted glass

sliding door system steel profile - Standard colour - silver-mat insert - 3D board

sliding door system aluminum profile - Sahara colour - natural anode insert - White and Orange painted glass

#### 44

sliding door system aluminum prpfile - Agat colour - natural anode insert - Woodline creme laminated panel and Orange painted glass

sliding door system aluminum profile - Agat colour - natural anode insert - Arlington Oak laminated panel and White painted glass