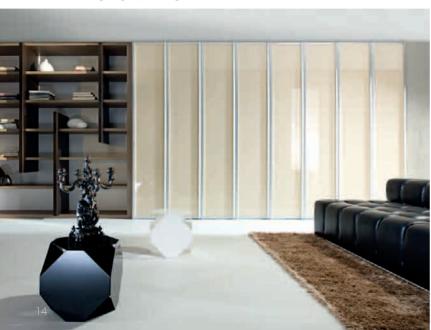

# Living area

sliding door system aluminum profile - Lazuryt colour - natural anode insert - Rea painted glass

AERO sliding door system insert - Lightweight board Light Lakeland Acacia

sliding door system aluminum profile - Lazuryt colour - natural anode insert - Brown Light painted glass and Wenge Magia laminated panel