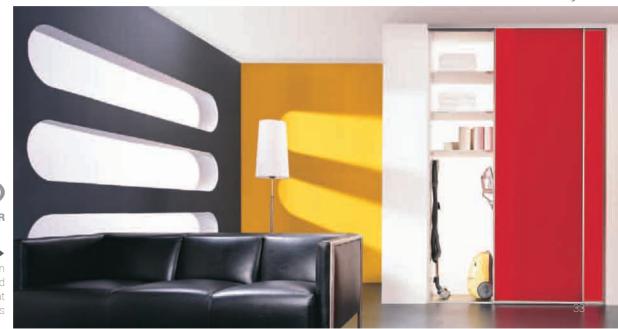

sliding door system aluminum profile - Lazuryt colour - natural anode insert - frosed glass

cabinet: aluminum profile - Topaz colour - natural anode insert - Red painted glass

**b**b

sliding door system aluminum profile - Onyx colour - natural anode insert - painted glass