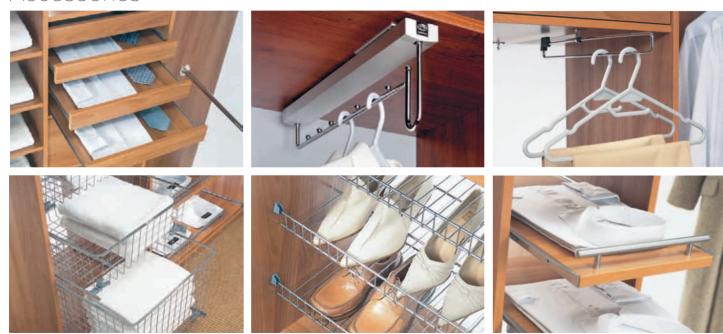

ainted glass





sliding door system aluminum profile - Agat colour - natural anode insert - Arlington Oak laminated panel and White painted glass





# Wardrobe

column system aluminum profile colour - natural anode panel - Chocolate Pine

sliding door system aluminum profile - Lazuryt colour - natural anode insert - Pacific Tabak Oak laminated

> wardrobe column system aluminum profile colour - natural anode panel - Pacific Tabak Oak





44

wardrobe Malibu and Preludium Ash tree laminated panel



rod system profile - chrome steel rod laminated panel - Metalic





### 44

column system aluminum profile colour - natural anode panel - Pine and Chocolate Pine



N.

sliding door system Lazuryt outside corner profile colour - natural anode insert - Matelac Silver Grey



# Accessories



# Accessories













# Accessories















# Kitchen

▼ sliding door system aluminum profile - Onyx colour - natural anode insert - 3D board



▼ pivoting door system aluminum profile - Opal OP12 colour - natural anode insert - frosted glass



▼ pivoting door system aluminum profile - Opal OP13 colour - natural anode insert - Orange painted glass



▼ partition-wall system aluminum profile - Aurora colour - natural anode insert - transparent glass



Bathroom \*\*sliding door system aluminum profile - Agat colour - natural anode insert - 3D board



₹ pivoting doors manufactured from folding door system elements aluminum profile - ET1 colour - natural anode insert - black painted glass



## Office

▼ partition-wall system aluminum profile - Aurora colour - natural anode in