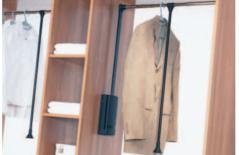

wardrobe interior - rod system

partition-wall system aluminum profile - AURORA colour - natural anode insert - transparent glass

Etude Et1 folding and sliding door system aluminum profile colour - natural anode insert - Brown Light and Brown Dark painted glass

44

wardrobe Malibu and Preludium Ash tree laminated panel

rod system profile - chrome steel rod laminated panel - Metalic