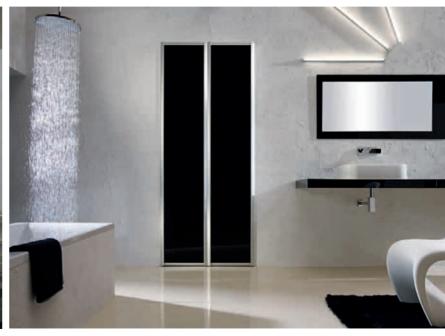

▼ partition-wall system aluminum profile - Aurora colour - natural anode insert - transparent glass

Bathroom \*\*sliding door system aluminum profile - Agat colour - natural anode insert - 3D board

₹ pivoting doors manufactured from folding door system elements aluminum profile - ET1 colour - natural anode insert - black painted glass