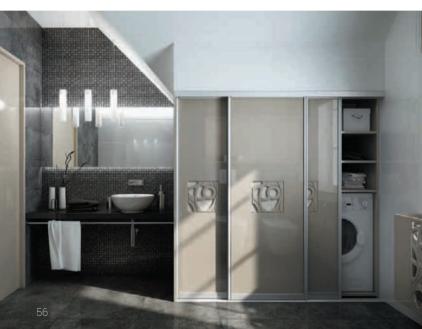

▼ partition-wall system aluminum profile - Aurora colour - natural anode insert - transparent glass

Bathroom \*\*sliding door system aluminum profile - Agat colour - natural anode insert - 3D board

₹ pivoting doors manufactured from folding door system elements aluminum profile - ET1 colour - natural anode insert - black painted glass