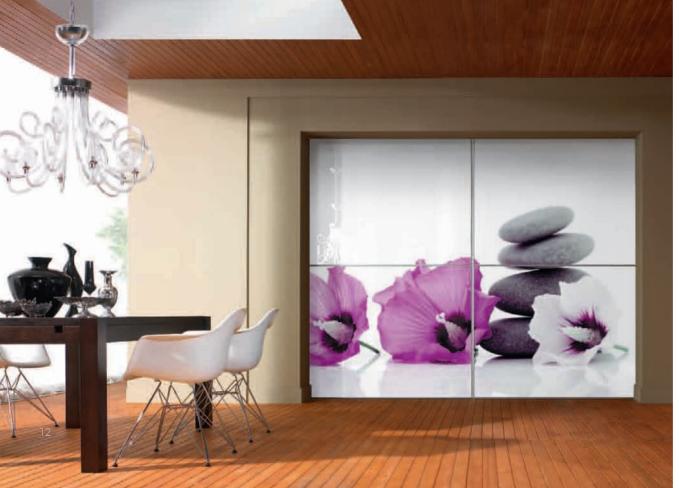

sliding door system aluminum profile - Lazuryt colour - natural anode insert - frosed glass

cabinet: aluminum profile - Topaz colour - natural anode insert - Red painted glass

**b**b

sliding door system aluminum profile - Onyx colour - natural anode insert - painted glass