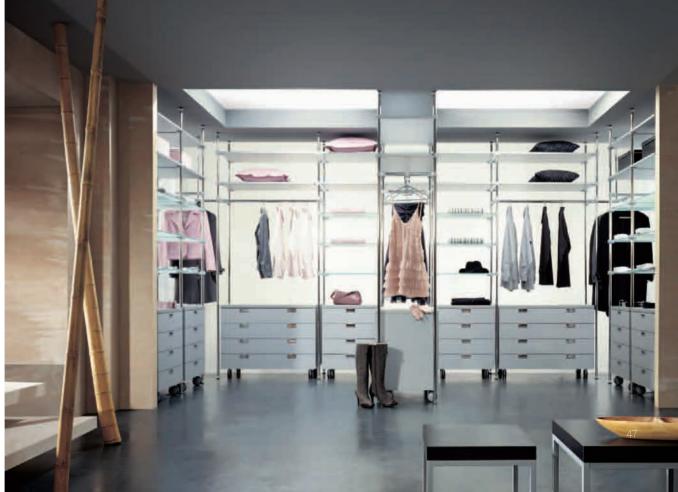

# Wardrobe

column system aluminum profile colour - natural anode panel - Chocolate Pine

sliding door system aluminum profile - Lazuryt colour - natural anode insert - Pacific Tabak Oak laminated

> wardrobe column system aluminum profile colour - natural anode panel - Pacific Tabak Oak

44

wardrobe Malibu and Preludium Ash tree laminated panel

rod system profile - chrome steel rod laminated panel - Metalic