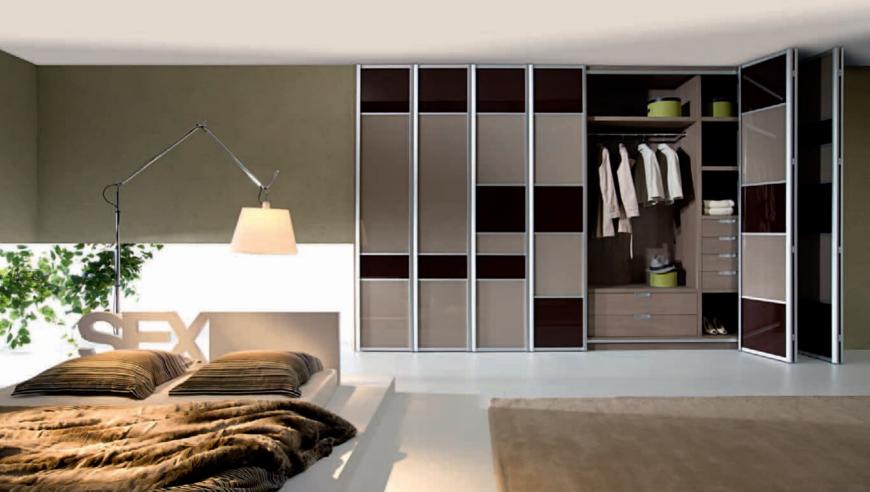

### Bedroom

AERO sliding door system insert - Lightweight board Light Lakeland Acacia

hanging door system aluminum profile colour - natural anode insert - Tuscan Walnut laminated panel

. .

hanging door system the Al27 aluminum corner profile colour - natural anode insert - Anthracite Highland Oak laminated panel

sliding door system Lazuryt aluminum profile colour - natural anode insert - Lacobel Light Beige

. .

sliding door system steel profile - Lux colour - black insert - Black and Red painted glass

sliding door system aluminum profile - Lazuryt colour - natural anode insert - transparent glass

wardrobe interior - rod system

partition-wall system aluminum profile - AURORA colour - natural anode insert - transparent glass

Etude Et1 folding and sliding door system aluminum profile colour - natural anode insert - Brown Light and Brown Dark painted glass