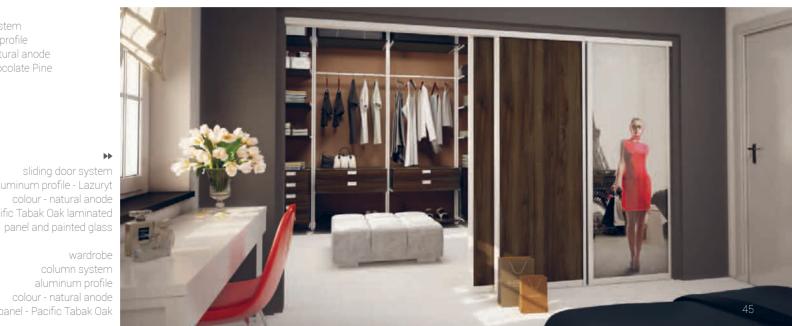

# Wardrobe

column system aluminum profile colour - natural anode panel - Chocolate Pine

sliding door system aluminum profile - Lazuryt colour - natural anode insert - Pacific Tabak Oak laminated

> wardrobe column system aluminum profile colour - natural anode panel - Pacific Tabak Oak