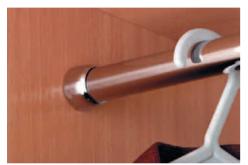

um profile - Agat colour - natural anode insert - Arlington Oak laminated panel and White painted glass





# Wardrobe

column system aluminum profile colour - natural anode panel - Chocolate Pine

sliding door system aluminum profile - Lazuryt colour - natural anode insert - Pacific Tabak Oak laminated

> wardrobe column system aluminum profile colour - natural anode panel - Pacific Tabak Oak





44

wardrobe Malibu and Preludium Ash tree laminated panel



rod system profile - chrome steel rod laminated panel - Metalic





### 44

column system aluminum profile colour - natural anode panel - Pine and Chocolate Pine



N.

sliding door system Lazuryt outside corner profile colour - natural anode insert - Matelac Silver Grey



# Accessories



# Accessories













# Accessories















# Kitchen

▼ sliding door system aluminum profile - Onyx colour - natural anode insert - 3D board



▼ pivoting door system aluminum profile - Opal OP12 colour - natural anode insert - frosted glass



▼ pivoting door system aluminum profile - Opal OP13 colour - natural anode insert - Orange painted glass



▼ partition-wall system aluminum profile - Aurora colour - natural anode insert - transparent glass



Bathroom \*\*sliding door system aluminum profile - Agat colour - natural anode insert - 3D board



₹ pivoting doors manufactured from folding door system elements aluminum profile - ET1 colour - natural anode insert - black painted glass



## Office

▼ partition-wall system aluminum profile - Aurora colour - natural anode insert - transparent glass



### Hotel

▼ sli