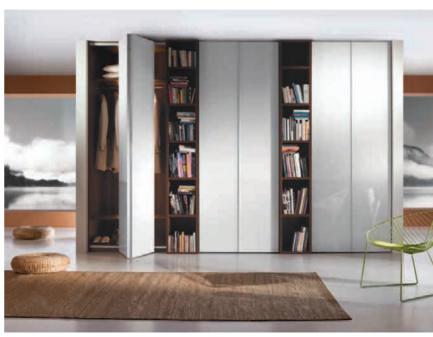

# Wardrobe

column system aluminum profile colour - natural anode panel - Chocolate Pine

sliding door system aluminum profile - Lazuryt colour - natural anode insert - Pacific Tabak Oak laminated

> wardrobe column system aluminum profile colour - natural anode panel - Pacific Tabak Oak

44

wardrobe Malibu and Preludium Ash tree laminated panel

rod system profile - chrome steel rod laminated panel - Metalic