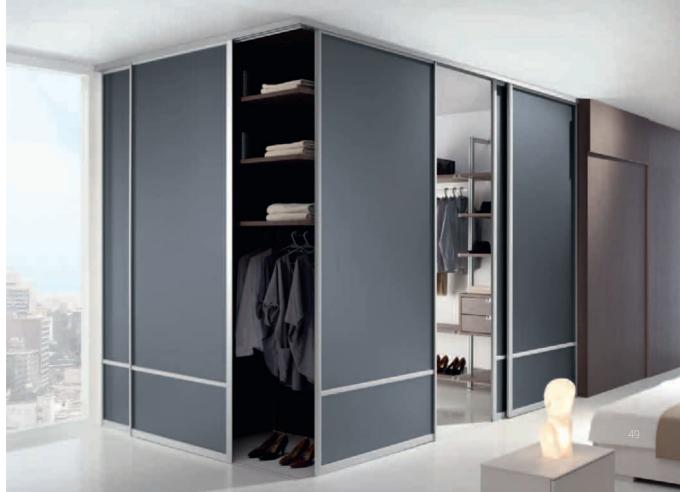

Double hanging door system aluminum profile colour - natural anode insert - Black painted glass

sliding door system Lazuryt inside corner profile colour - natural anode insert - Light Oak

### Bedroom

AERO sliding door system insert - Lightweight board Light Lakeland Acacia

hanging door system aluminum profile colour - natural anode insert - Tuscan Walnut laminated panel

. .

hanging door system the Al27 aluminum corner profile colour - natural anode insert - Anthracite Highland Oak laminated panel