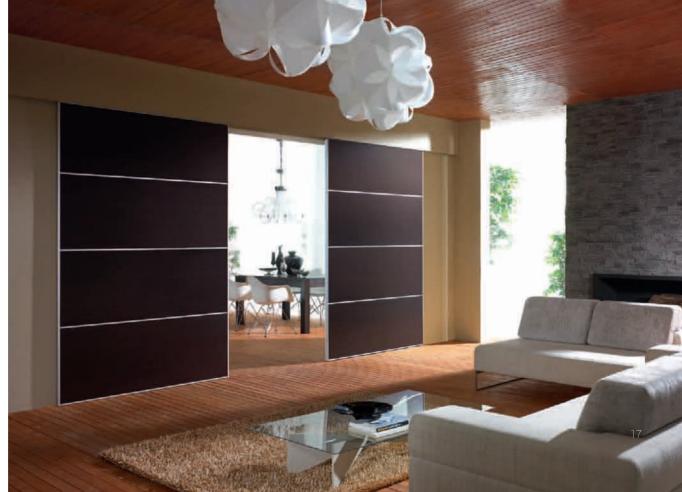

sliding door system steel profile - Lux colour - black insert - Black and Grey Metal painted glass

**>>** 

column system aluminum profile colour - natural anode, panel - Pine and Chocolate Pine

**(** 

sliding door system aluminum profile - Szafir colour - natural anode insert - rattan