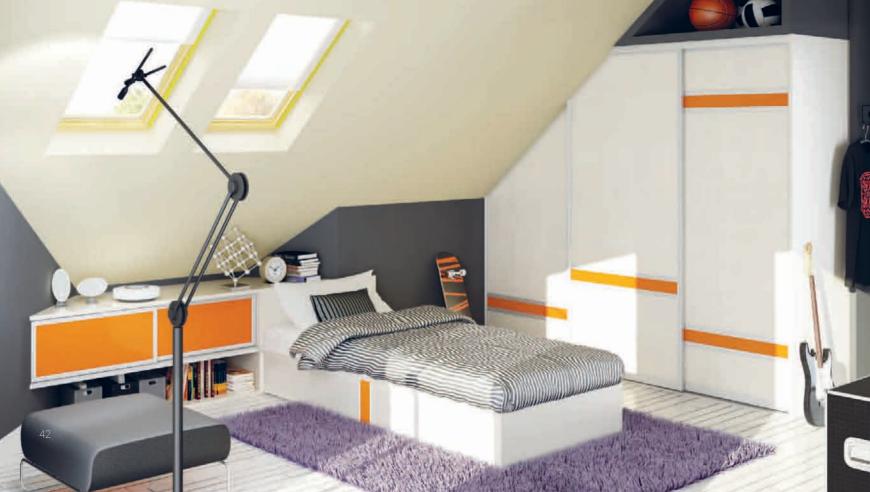

## Children's room

#### 44

sliding door system aluminum profile - Lazuryt colour - natural anode insert - 3D board

sliding door system Lazuryt outside corner profile colour - natural anode insert - 3D board

sliding door system aluminum profile - Szafir colour - natural anode insert - Sand Zebrano

sliding door system steel profile - Lux colour - silver-mat insert - Sand Zebrano and Orange Classic painted glass

sliding door system steel profile - Standard colour - silver-mat insert - 3D board

sliding door system aluminum profile - Sahara colour - natural anode insert - White and Orange painted glass

#### 44

sliding door system aluminum prpfile - Agat colour - natural anode insert - Woodline creme laminated panel and Orange painted glass

sliding door system aluminum profile - Agat colour - natural anode insert - Arlington Oak laminated panel and White painted glass