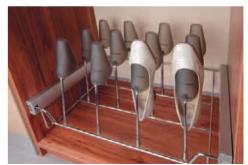

oor system aluminum profile - Agat colour - natural anode insert - Arlington Oak laminated panel and White painted glass





# Wardrobe

column system aluminum profile colour - natural anode panel - Chocolate Pine

sliding door system aluminum profile - Lazuryt colour - natural anode insert - Pacific Tabak Oak laminated

> wardrobe column system aluminum profile colour - natural anode panel - Pacific Tabak Oak





44

wardrobe Malibu and Preludium Ash tree laminated panel



rod system profile - chrome steel rod laminated panel - Metalic





### 44

column system aluminum profile colour - natural anode panel - Pine and Chocolate Pine



N.

sliding door system Lazuryt outside corner profile colour - natural anode insert - Matelac Silver Grey



# Accessories



# Accessories













# Accessories















# Kitchen

▼ sliding door system aluminum profile - Onyx colour - natural anode insert - 3D board



▼ pivoting door system aluminum profile - Opal OP12 colour - natural anode insert - frosted glass



▼ pivoting door system aluminum profile - Opal OP13 colour - natural anode insert - Orange painted glass



▼ partition-wall system aluminum profile - Aurora colour - natural anode insert - transparent glass



Bathroom \*\*sliding door system aluminum profile - Agat colour - natural anode insert - 3D board



₹ pivoting doors manufactured from folding door system elements aluminum profile - ET1 colour - natural anode insert - black painted glass



## Office

▼ partition-wall system aluminum profile - Aurora colour - natural anode insert - transparent glass