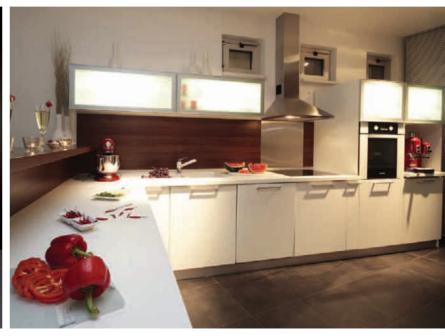

# Kitchen

▼ sliding door system aluminum profile - Onyx colour - natural anode insert - 3D board

▼ pivoting door system aluminum profile - Opal OP12 colour - natural anode insert - frosted glass

▼ pivoting door system aluminum profile - Opal OP13 colour - natural anode insert - Orange painted glass

▼ partition-wall system aluminum profile - Aurora colour - natural anode insert - transparent glass

Bathroom \*\*sliding door system aluminum profile - Agat colour - natural anode insert - 3D board

₹ pivoting doors manufactured from folding door system elements aluminum profile - ET1 colour - natural anode insert - black painted glass