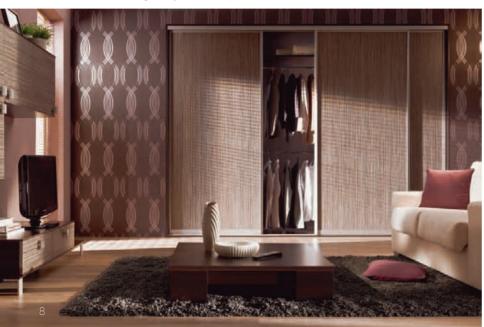

sliding door system aluminum profile - Lazuryt colour - natural anode insert - frosed glass

cabinet: aluminum profile - Topaz colour - natural anode insert - Red painted glass

**b**b

sliding door system aluminum profile - Onyx colour - natural anode insert - painted glass

hanging door system aluminum profile colour - natural anode insert - painted glass

AERO sliding door system insert - Lightweight board Aida Tabak

▼ Etude ET1 folding and sliding door system aluminum profile colour - natural anode insert - Beige Light painted glass