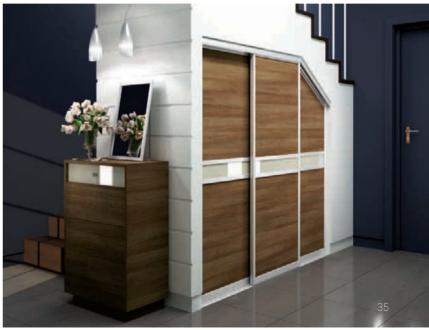

## Hallway

44

sliding door system aluminum profile - Sahara colour - natural anode insert - eco leather

Ьh

sliding door system steel profile - Standard colour - silver-mat insert - Red painted glass

▼ sliding door system steel profile - Lux colours - silver mat insert - eko leather and Cordoba Olive laminated panel