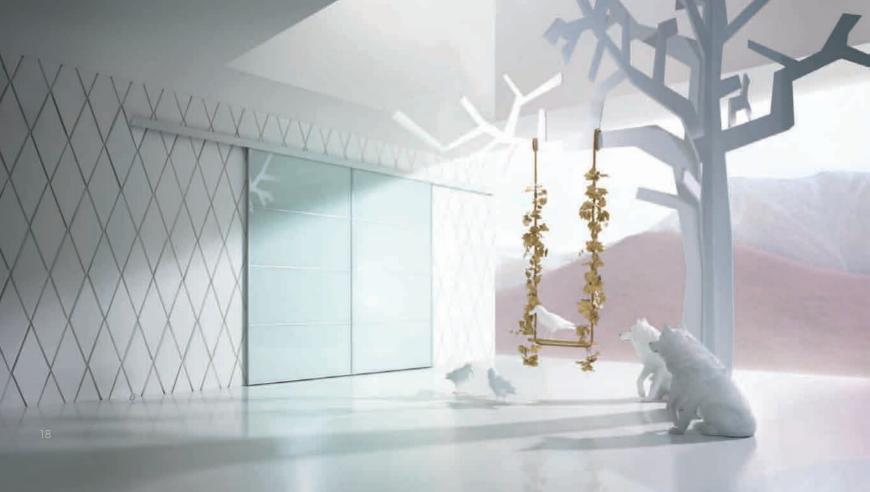

ы

sliding door system aluminum profile - Szafir colour - natural anode insert - transparent glass and Pinia Avola laminated panel

▼ sliding door system steel profile - Magnetyt colour - silver-mat insert - Zebrano Beige Gray laminated panel