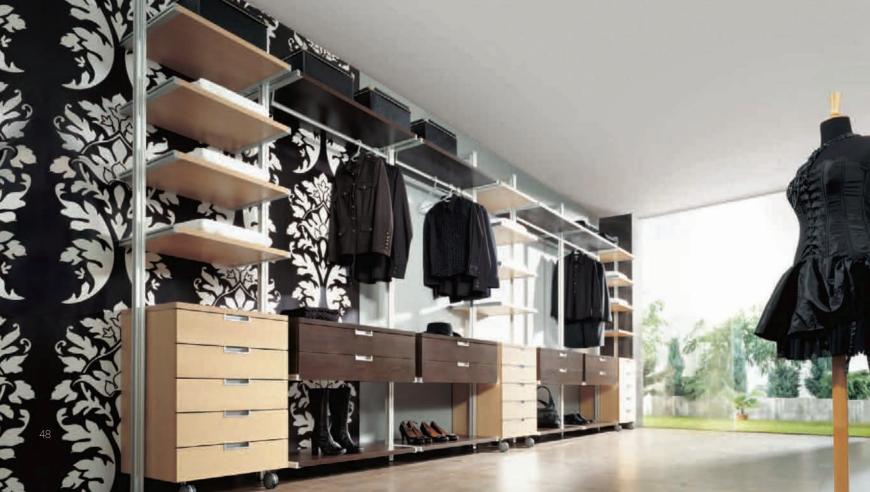

# Wardrobe

column system aluminum profile colour - natural anode panel - Chocolate Pine

sliding door system aluminum profile - Lazuryt colour - natural anode insert - Pacific Tabak Oak laminated

> wardrobe column system aluminum profile colour - natural anode panel - Pacific Tabak Oak

44

wardrobe Malibu and Preludium Ash tree laminated panel

rod system profile - chrome steel rod laminated panel - Metalic