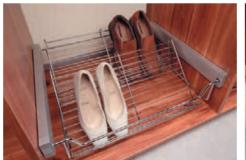

door system aluminum profile - Agat colour - natural anode insert - Arlington Oak laminated panel and White painted glass





# Wardrobe

column system aluminum profile colour - natural anode panel - Chocolate Pine

sliding door system aluminum profile - Lazuryt colour - natural anode insert - Pacific Tabak Oak laminated

> wardrobe column system aluminum profile colour - natural anode panel - Pacific Tabak Oak





44

wardrobe Malibu and Preludium Ash tree laminated panel



rod system profile - chrome steel rod laminated panel - Metalic





### 44

column system aluminum profile colour - natural anode panel - Pine and Chocolate Pine



N.

sliding door system Lazuryt outside corner profile colour - natural anode insert - Matelac Silver Grey



# Accessories



# Accessories













# Accessories















# Kitchen

▼ sliding door system aluminum profile - Onyx colour - natural anode insert - 3D board



▼ pivoting door system aluminum profile - Opal OP12 colour - natural anode insert - frosted glass



▼ pivoting door system aluminum profile - Opal OP13 colour - natural anode insert - Orange painted glass



▼ partition-wall system aluminum profile - Aurora colour - natural anode insert - transparent glass



Bathroom \*\*sliding door system aluminum profile - Agat colour - natural anode insert - 3D board



₹ pivoting doors manufactured from folding door system elements aluminum profile - ET1 colour - natural anode insert - black painted glass



## Office

▼ partition-wall system aluminum profile - Aurora colour - natural anode insert - transparent glass