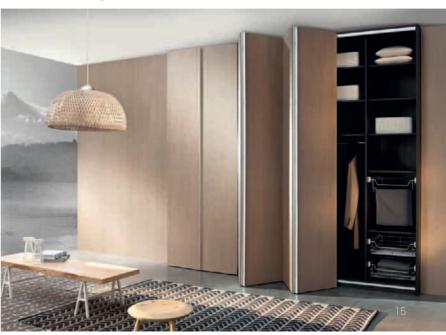

### Bedroom

AERO sliding door system insert - Lightweight board Light Lakeland Acacia

hanging door system aluminum profile colour - natural anode insert - Tuscan Walnut laminated panel

. .

hanging door system the Al27 aluminum corner profile colour - natural anode insert - Anthracite Highland Oak laminated panel