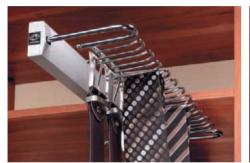

sliding door system aluminum profile - Agat colour - natural anode insert - Arlington Oak laminated panel and White painted glass





# Wardrobe

column system aluminum profile colour - natural anode panel - Chocolate Pine

sliding door system aluminum profile - Lazuryt colour - natural anode insert - Pacific Tabak Oak laminated

> wardrobe column system aluminum profile colour - natural anode panel - Pacific Tabak Oak





44

wardrobe Malibu and Preludium Ash tree laminated panel



rod system profile - chrome steel rod laminated panel - Metalic





### 44

column system aluminum profile colour - natural anode panel - Pine and Chocolate Pine



N.

sliding door system Lazuryt outside corner profile colour - natural anode insert - Matelac Silver Grey



# Accessories



# Accessories













# Accessories















# Kitchen

▼ sliding door system aluminum profile - Onyx colour - natural anode insert - 3D board



▼ pivoting door system aluminum profile - Opal OP12 colour - natural anode insert - frosted glass



▼ pivoting door system aluminum profile - Opal OP13 colour - natural anode insert - Orange painted glass



▼ partition-wall system aluminum profile - Aurora colour - natural anode insert - transparent glass



Bathroom \*\*sliding door system aluminum profile - Agat colour - natural anode insert - 3D board



₹ pivoting doors manufactured from folding door system elements aluminum profile - ET1 colour - natural anode insert - black painted glass



## Office

▼ partition-wall system aluminum profile - Aurora colour - natural anode insert - transparen