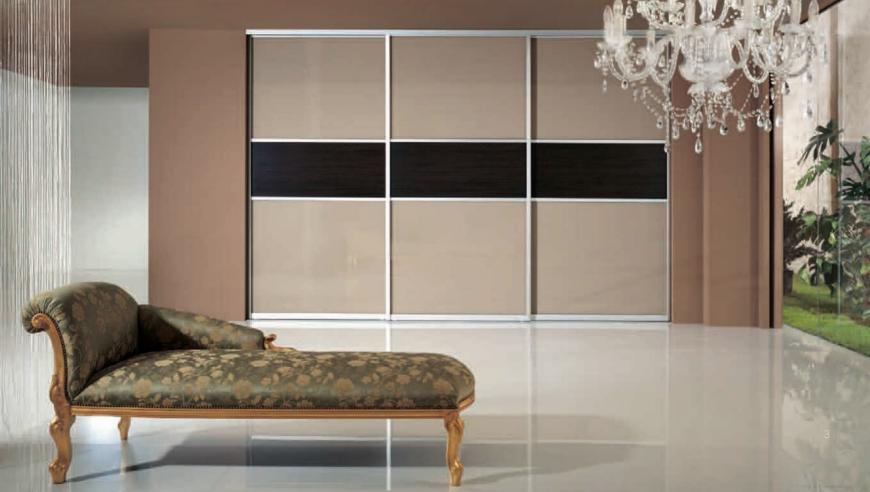

sliding door system steel profile - Lux colour - black insert - Black and Grey Metal painted glass

**>>** 

column system aluminum profile colour - natural anode, panel - Pine and Chocolate Pine

**(** 

sliding door system aluminum profile - Szafir colour - natural anode insert - rattan

ы

sliding door system aluminum profile - Szafir colour - natural anode insert - transparent glass and Pinia Avola laminated panel

▼ sliding door system steel profile - Magnetyt colour - silver-mat insert - Zebrano Beige Gray laminated panel