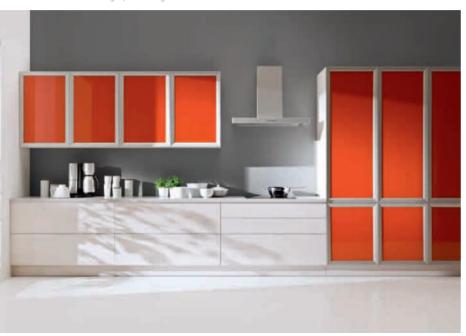

# Kitchen

▼ sliding door system aluminum profile - Onyx colour - natural anode insert - 3D board

▼ pivoting door system aluminum profile - Opal OP12 colour - natural anode insert - frosted glass

▼ pivoting door system aluminum profile - Opal OP13 colour - natural anode insert - Orange painted glass

▼ partition-wall system aluminum profile - Aurora colour - natural anode insert - transparent glass

Bathroom \*\*sliding door system aluminum profile - Agat colour - natural anode insert - 3D board

₹ pivoting doors manufactured from folding door system elements aluminum profile - ET1 colour - natural anode insert - black painted glass