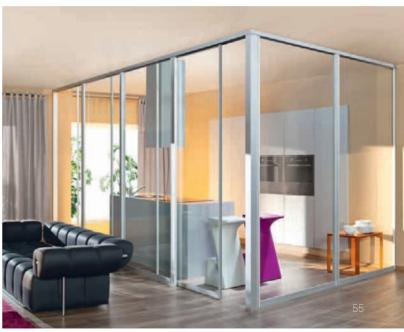

▼ partition-wall system aluminum profile - Aurora colour - natural anode insert - transparent glass

Bathroom \*\*sliding door system aluminum profile - Agat colour - natural anode insert - 3D board

₹ pivoting doors manufactured from folding door system elements aluminum profile - ET1 colour - natural anode insert - black painted glass