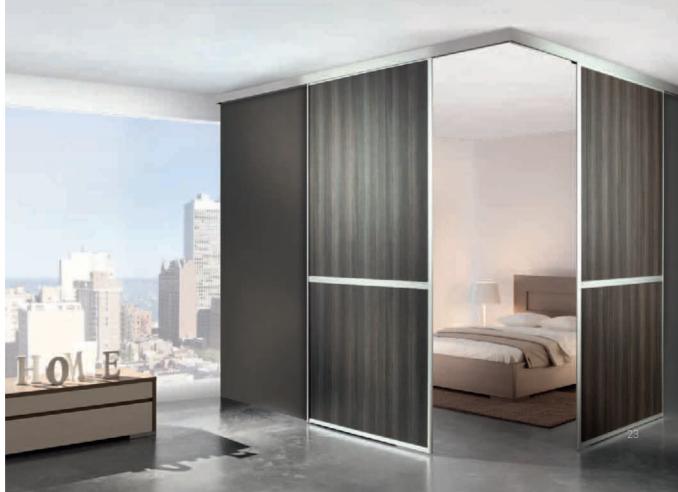

sliding door system Lazuryt aluminum profile colour - natural anode insert - Lacobel Light Beige

. .

sliding door system steel profile - Lux colour - black insert - Black and Red painted glass

sliding door system aluminum profile - Lazuryt colour - natural anode insert - transparent glass