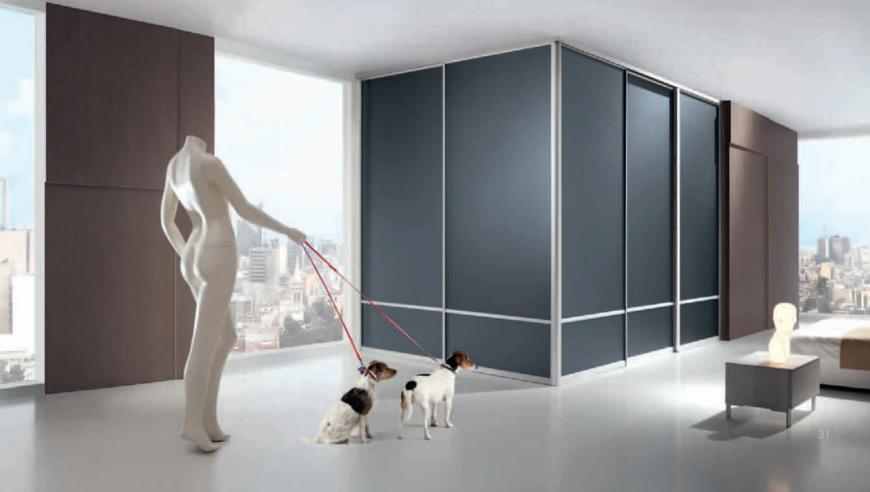

# Living area

sliding door system aluminum profile - Lazuryt colour - natural anode insert - Rea painted glass

AERO sliding door system insert - Lightweight board Light Lakeland Acacia

sliding door system aluminum profile - Lazuryt colour - natural anode insert - Brown Light painted glass and Wenge Magia laminated panel

sliding door system steel profile - Lux colour - black insert - Black and Grey Metal painted glass

**>>** 

column system aluminum profile colour - natural anode, panel - Pine and Chocolate Pine

**(** 

sliding door system aluminum profile - Szafir colour - natural anode insert - rattan