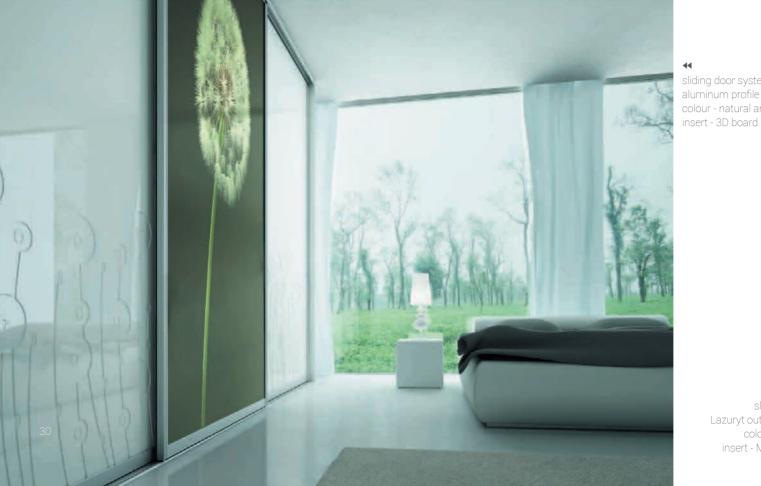

▼ column system aluminum profile colour - natural anode panel - Chocolate Pine laminated panel

▼ sliding door system aluminum profile - Lazuryt colour - natural anode insert - 3D board

▼ sliding door system
aluminum profile - Agat
colour - natural anode
insert - Cassino Ash tree laminated panel