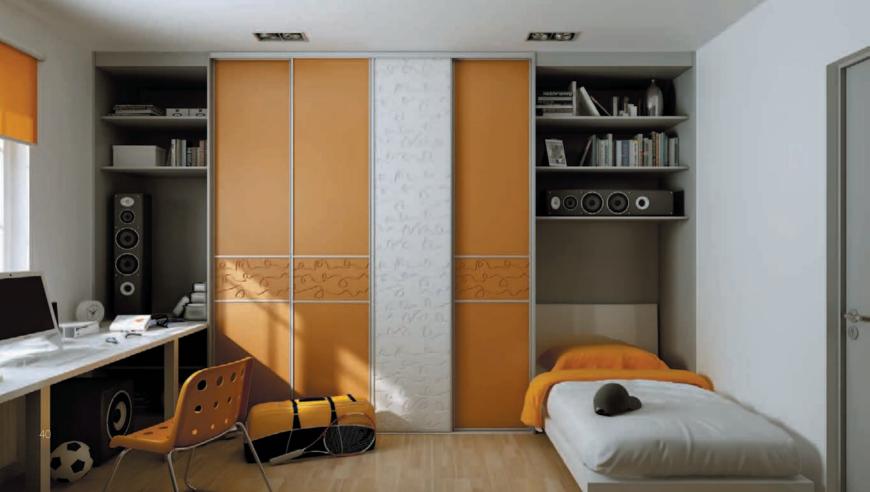

sliding door system steel profile - Lux colour - silver-mat insert - Sand Zebrano and Orange Classic painted glass

sliding door system steel profile - Standard colour - silver-mat insert - 3D board

sliding door system aluminum profile - Sahara colour - natural anode insert - White and Orange painted glass