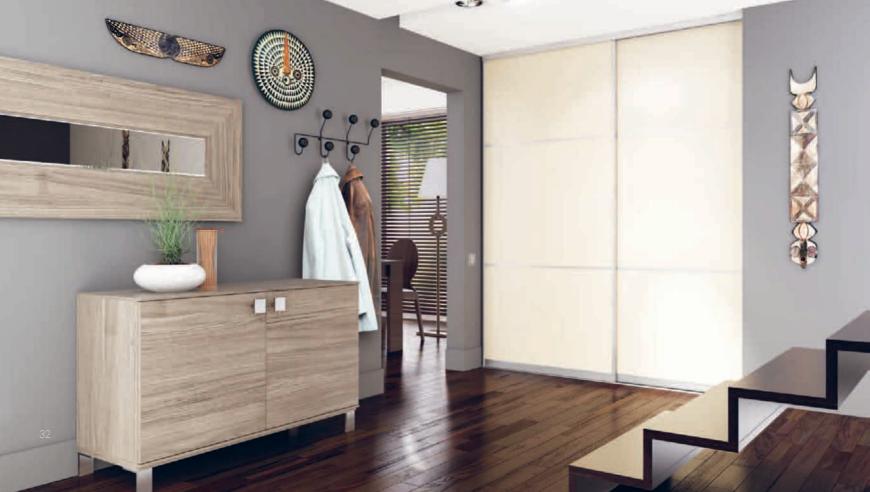

## Hallway

44

sliding door system aluminum profile - Sahara colour - natural anode insert - eco leather

Ьh

sliding door system steel profile - Standard colour - silver-mat insert - Red painted glass

▼ sliding door system steel profile - Lux colours - silver mat insert - eko leather and Cordoba Olive laminated panel

▼ column system aluminum profile colour - natural anode panel - Chocolate Pine laminated panel

▼ sliding door system aluminum profile - Lazuryt colour - natural anode insert - 3D board

▼ sliding door system
aluminum profile - Agat
colour - natural anode
insert - Cassino Ash tree laminated panel