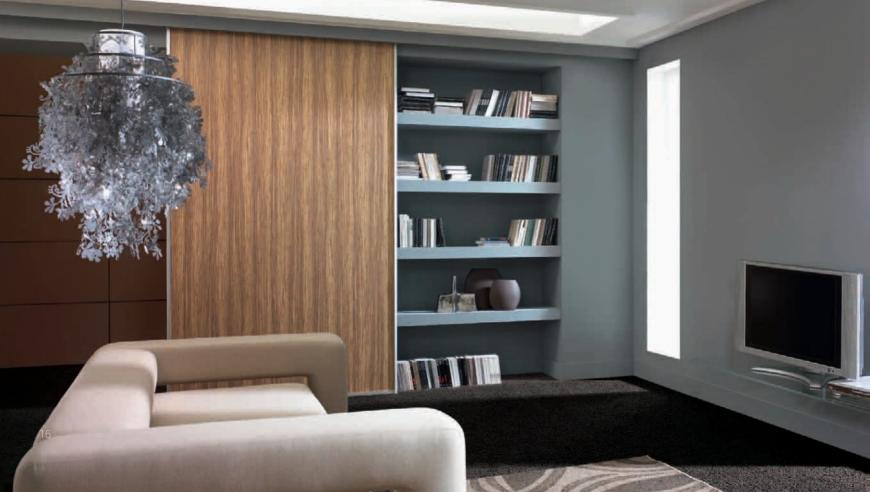

# Living area

sliding door system aluminum profile - Lazuryt colour - natural anode insert - Rea painted glass

AERO sliding door system insert - Lightweight board Light Lakeland Acacia

sliding door system aluminum profile - Lazuryt colour - natural anode insert - Brown Light painted glass and Wenge Magia laminated panel